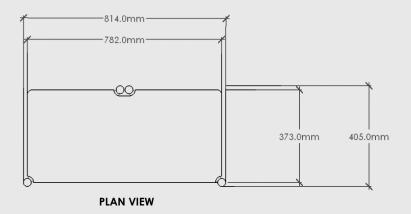

# MOOD

**ELEVATION - FRONT** 

**ELEVATION - SIDE** 

Doug Shelf - Small

Dimensions: ~920mm x ~814mm x ~405mm

Material: Chosen Timber Veneer on 18mm Birch Plywood. Stained Oiled Edges to match.

Colour Options: