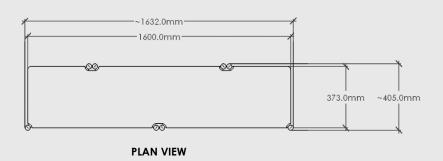

#### **DOUG SHELF - LARGE**

# MOOD

Doug Shelf - Large

Dimensions: ~1720mm x ~1632mm x ~405mm

Material: Chosen Timber Veneer on 18mm Birch Plywood. Stained Oiled Edges to match.

Colour Options:

Product comes flat packed.

Package Dimensions/Weight:

- Box 1: ~1610mm x ~380mm x ~100mm : Shelves : ~20kg
- Box 2: ~1730mm x ~410mm x ~150mm : Ladders : ~20kg

Proudly designed and made in NZ.