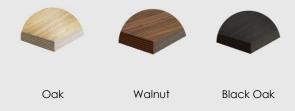

# MOOD

**ELEVATION - FRONT** 

**ELEVATION - SIDE** 

Doug Shelf - Small

Dimensions: ~920mm x ~814mm x ~405mm

Material: Chosen Timber Veneer on 18mm Birch Plywood. Stained Oiled Edges to match.

Colour Options: