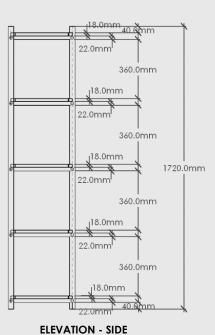

## MOOD

**ELEVATION - FRONT** 

**ELEVATION - SIDE** 

Doug Shelf - Medium

Dimensions: ~1320mm x ~1632mm x ~405mm

Material: Chosen Timber Veneer on 18mm Birch Plywood. Stained Oiled Edges to match.

Colour Options: