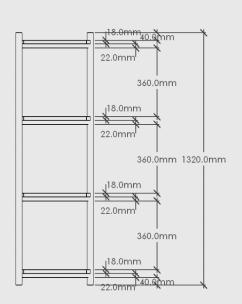

### **DOUG SHELF - MEDIUM**

## MOOD

**ELEVATION - FRONT** 

**ELEVATION - SIDE** 

Doug Shelf - Medium

Dimensions: ~1320mm x ~1632mm x ~405mm

Material: Chosen Timber Veneer on 18mm Birch Plywood. Stained Oiled Edges to match.

Colour Options: