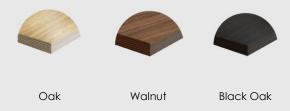

# MOOD

Doug Shelf - Large

Dimensions: ~1720mm x ~1632mm x ~405mm

Material: Chosen Timber Veneer on 18mm Birch Plywood. Stained Oiled Edges to match.

Colour Options:

Product comes flat packed.

Package Dimensions/Weight:

## MOOD

**ELEVATION - FRONT** 

**ELEVATION - SIDE** 

Doug Shelf - Medium

Dimensions: ~1320mm x ~1632mm x ~405mm

Material: Chosen Timber Veneer on 18mm Birch Plywood. Stained Oiled Edges to match.

Colour Options:

# MOOD

**ELEVATION - FRONT** 

**ELEVATION - SIDE** 

Doug Shelf - Small

Dimensions: ~920mm x ~814mm x ~405mm

Material: Chosen Timber Veneer on 18mm Birch Plywood. Stained Oiled Edges to match.

Colour Options: