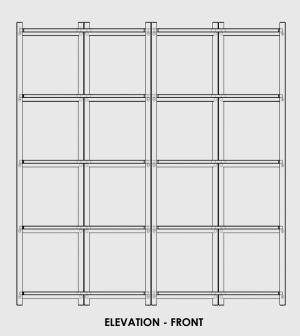

## MOOD

**ELEVATION - FRONT** 

**ELEVATION - SIDE** 

Doug Shelf - Medium

Dimensions: ~1320mm x ~1632mm x ~405mm

Material: Chosen Timber Veneer on 18mm Birch Plywood. Stained Oiled Edges to match.

Colour Options: