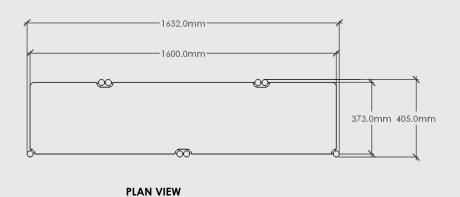

# MOOD

Doug Shelf - Large

Dimensions: ~1720mm x ~1632mm x ~405mm

Material: Chosen Timber Veneer on 18mm Birch Plywood. Stained Oiled Edges to match.

Colour Options:

Product comes flat packed.

Package Dimensions/Weight:

- Box 1: ~1610mm x ~380mm x ~100mm : Shelves : ~20kg
- Box 2: ~1730mm x ~410mm x ~150mm : Ladders : ~20kg

Proudly designed and made in NZ.