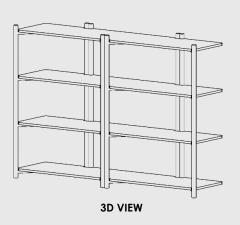

# MOOD

Doug Shelf - Large

Dimensions: ~1720mm x ~1632mm x ~405mm

Material: Chosen Timber Veneer on 18mm Birch Plywood. Stained Oiled Edges to match.

Colour Options:

Product comes flat packed.

Package Dimensions/Weight: