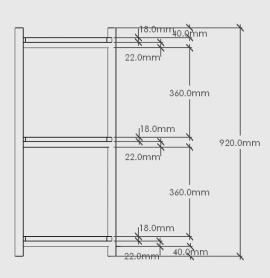

### **DOUG SHELF - SMALL**

# MOOD

**ELEVATION - FRONT** 

**ELEVATION - SIDE** 

Doug Shelf - Small

Dimensions: ~920mm x ~814mm x ~405mm

Material: Chosen Timber Veneer on 18mm Birch Plywood. Stained Oiled Edges to match.

Colour Options: