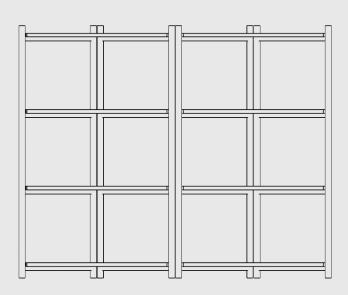

## MOOD

**ELEVATION - FRONT** 

**ELEVATION - SIDE** 

Doug Shelf - Medium

Dimensions: ~1320mm x ~1632mm x ~405mm

Material: Chosen Timber Veneer on 18mm Birch Plywood. Stained Oiled Edges to match.

Colour Options: