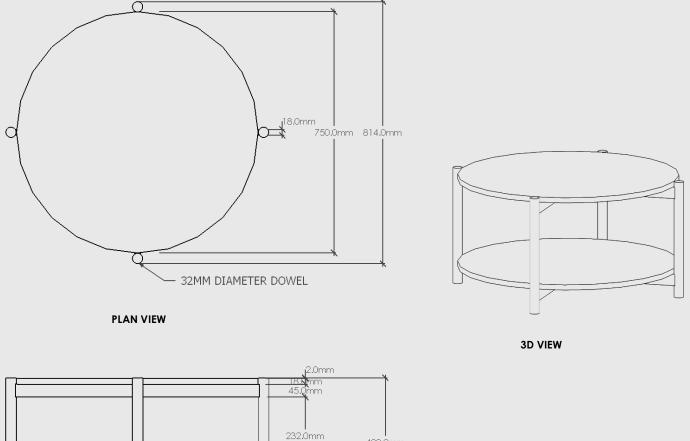

## MOOD

232.0mm 18.0mm 400.0mm 18.0mm 400.0mm

**ELEVATION - FRONT** 

Doug Coffee Table

Dimensions: 814mm Diameter x 400mm High

Top Material: Chosen Timber Veneer on 18mm Birch Plywood. Stained Oiled Edges to match.

Leg: Solid Timber Leg in chosen Timber colour.

Oak

Colour Options:

Walnut

Black Oak

Package Dimensions/Weight:

Box 1: 750mm Long x 750mm Deep x 36mm High. Estimated 20kg.

Box 2: 850mm Long x 400mm Deep x 100mm High. Estimated 10kg.