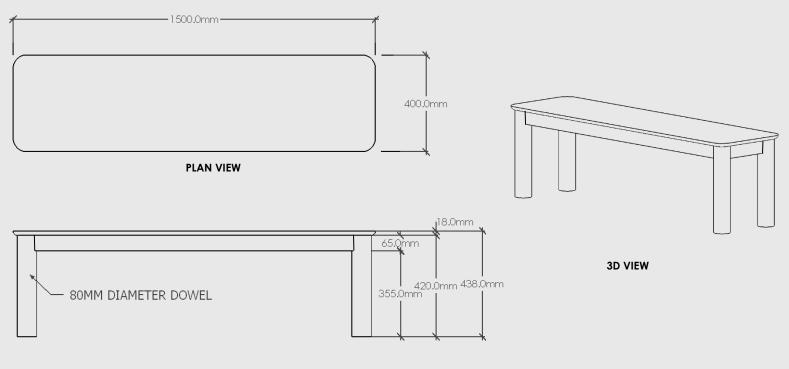

#### DOUG BENCH - 1.5M X 0.4M

# MOOD

**ELEVATION - FRONT** 

Doug Bench – 1.5m x 0.4m

Dimensions: 1500mm Long x 400mm Deep x 438mm High

Top Material: Chosen Timber Veneer on 18mm Birch Plywood. Stained Oiled Edges to match.

Leg: Solid Timber Leg in chosen Timber colour.

Colour Options:

Oak

Walnut

Black Oak

Weight: ~20kg

Package Dimensions: Same as Product Dimensions

Proudly designed and made in NZ. Product comes assembled.