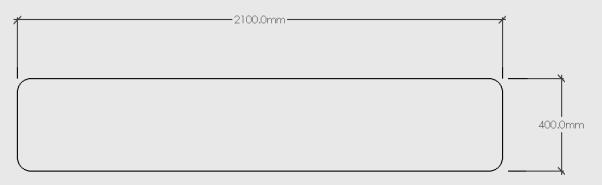

#### PLAN VIEW

Doug Bench – 2.1m x 0.4m

Dimensions: 2100mm Long x 400mm Deep x 438mm High

Top Material: Chosen Timber Veneer on 18mm Birch Plywood. Stained Oiled Edges to match.

Leg: Solid Timber Leg in chosen Timber colour.

Colour Options:

Walnut

Black Oak

Weight: ~20kg

Package Dimensions: Same as Product Dimensions

Oak

Proudly designed and made in NZ. Product comes assembled.