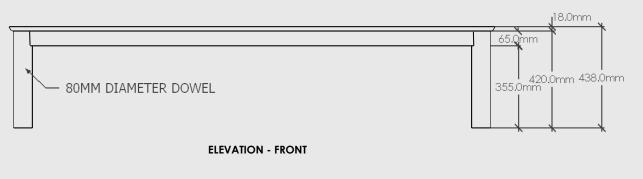

# MOOD

**ELEVATION - FRONT** 

Doug Bench – 1.5m x 0.4m

Dimensions: 1500mm Long x 400mm Deep x 438mm High

Top Material: Chosen Timber Veneer on 18mm Birch Plywood. Stained Oiled Edges to match.

Leg: Solid Timber Leg in chosen Timber colour.