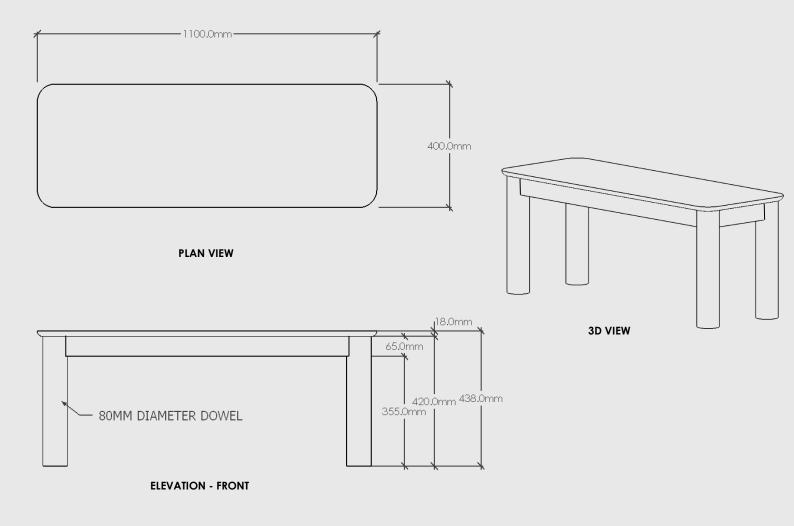

### DOUG BENCH - 1.1M X 0.4M

### MOOD

Doug Bench – 1.1m x 0.4m

Dimensions: 1100mm Long x 400mm Deep x 438mm High

Top Material: Chosen Timber Veneer on 18mm Birch Plywood. Stained Oiled Edges to match.

Leg: Solid Timber Leg in chosen Timber colour.

Colour Options:

Walnut

Oak

Black Oak

Weight: ~20kg

Package Dimensions: Same as Product Dimensions

Proudly designed and made in NZ. Product comes assembled.