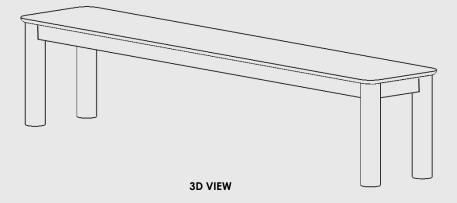

### MOOD

Doug Bench – 1.1m x 0.4m

Dimensions: 1100mm Long x 400mm Deep x 438mm High

Top Material: Chosen Timber Veneer on 18mm Birch Plywood. Stained Oiled Edges to match.

Leg: Solid Timber Leg in chosen Timber colour.

# MOOD

**ELEVATION - FRONT** 

Doug Bench – 1.5m x 0.4m

Dimensions: 1500mm Long x 400mm Deep x 438mm High

Top Material: Chosen Timber Veneer on 18mm Birch Plywood. Stained Oiled Edges to match.

Leg: Solid Timber Leg in chosen Timber colour.

#### PLAN VIEW

Doug Bench – 2.1m x 0.4m

Dimensions: 2100mm Long x 400mm Deep x 438mm High

Top Material: Chosen Timber Veneer on 18mm Birch Plywood. Stained Oiled Edges to match.

Leg: Solid Timber Leg in chosen Timber colour.