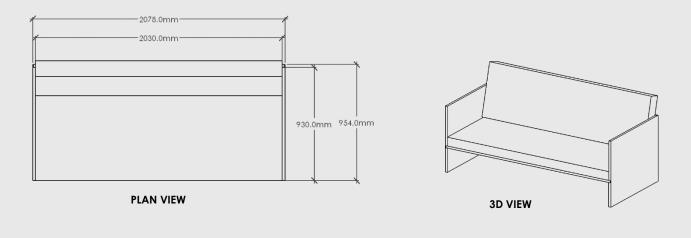

## **DAKOTA 3-SEATER**

## MOOD

Dakota 3-Seater

Dimensions: 2078m Long x 750mm High x 954mm Deep Material: Oak Veneer on 24mm Birch Plywood. Stained Oiled Edges to match.

Oak

Fabric/Foam: Chosen Fabric on medium density foam fill inner. Zipper along back edge.

Fabric Style and Colour Options:

Refer to current Fabric Offerings.

Package Dimensions/Weight: 2080mm Long x 760mm High x 960mm Deep. Estimated 250kg Proudly designed and made in NZ. Product comes assembled.