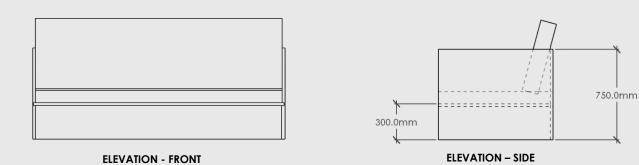

## **DAKOTA 3-SEATER**

## MOOD

Dakota 3-Seater

Dimensions: 2078m Long x 750mm High x 954mm Deep Material: Oak Veneer on 24mm Birch Plywood. Stained Oiled Edges to match.

Oak

Fabric/Foam: Chosen Fabric on medium density foam fill inner. Zipper along back edge.

Fabric Style and Colour Options:

Refer to current Fabric Offerings.

Package Dimensions/Weight: 2080mm Long x 760mm High x 960mm Deep. Estimated 250kg Proudly designed and made in NZ. Product comes assembled.