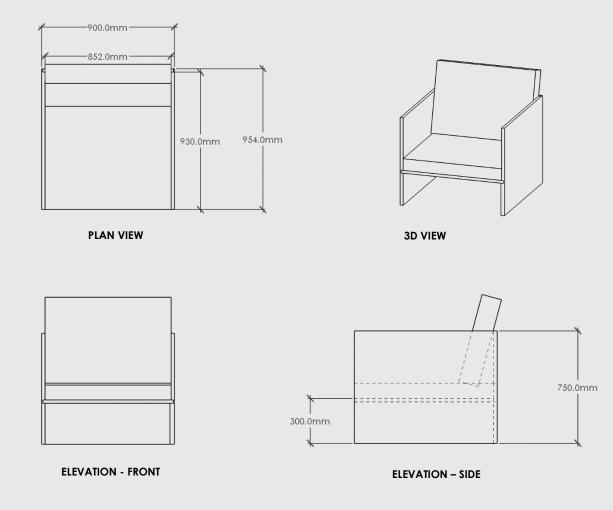

## **DAKOTA 1 SEATER**

## MOOD

Dakota 1-Seater Dimensions: 900m Long x 750mm High x 954mm Deep Material: Oak Veneer on 24mm Birch Plywood. Stained Oiled Edges to match.

Oak

Fabric/Foam: Chosen Fabric on medium density foam fill inner. Zipper along back edge. Fabric Style and Colour Options:

Refer to current Fabric Offerings.

Package Dimensions/Weight: 910mm Long x 760mm High x 960mm Deep. Estimated 200kg Proudly designed and made in NZ. Product comes assembled.