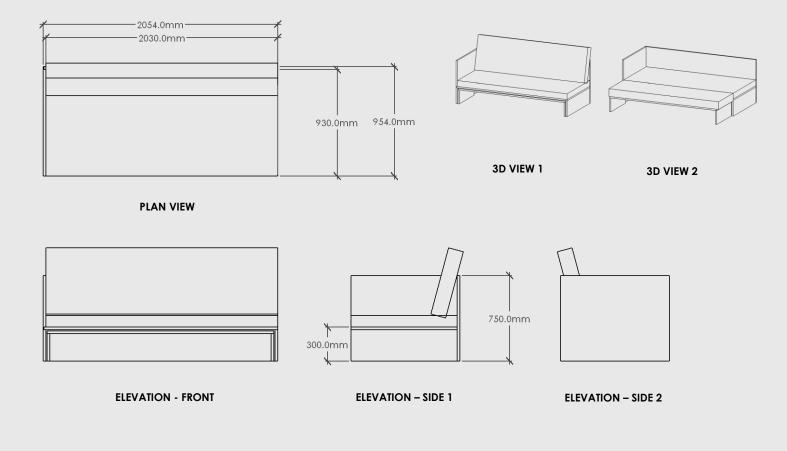

## DAKOTA DAYBED WITH EXTENSION - QUEEN

## MOOD

Dakota Daybed with Extension – Queen

Dimensions: 2054m Long x 750mm High 954mm x Deep

Material: Oak Veneer on 24mm Birch Plywood. Stained Oiled Edges to match.

Oak

Fabric/Foam: Chosen Fabric on medium density foam fill inner. Zipper along back edge.

Fabric Style and Colour Options:

Refer to current Fabric Offerings.

Extension used to create a Queen sized Mattress. Can also be used as a Coffee Table. Slides in and out of main piece. Package Dimensions/Weight: 2060mm Long x 760mm High x 960mm Deep. Estimated 300kg Proudly designed and made in NZ. Product comes assembled.