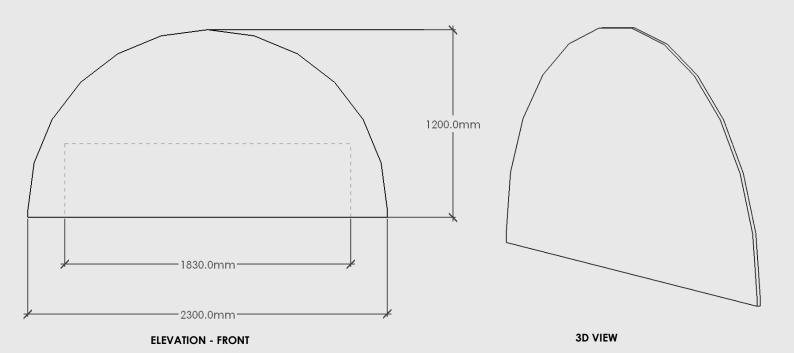

### **COVE HEADBOARD – SUPER KING**

### MOOD

Cove Headboard – Super King

Dimensions: 2300mm Long x 1200mm High x 18mm Deep

Material: Chosen Timber Veneer on 18mm Birch Plywood. Stained Oiled Edges to match.

Colour Options:

Oak

Walnut

Black Oak

Package Dimensions/Weight:

Proudly designed and made in NZ.

Note: Elevation View shows headboard in conjunction with recommended mattress size. Excludes screws and pilot holes.