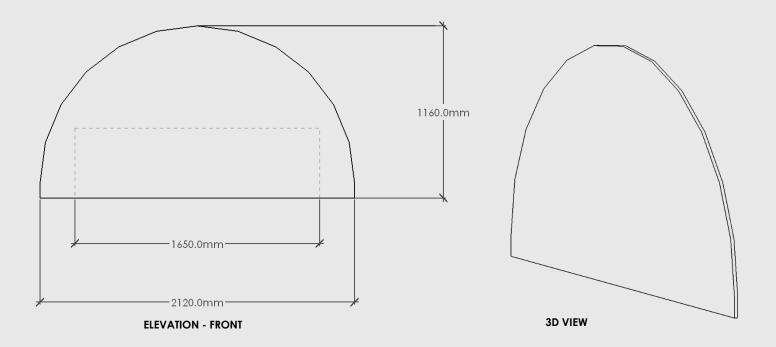

# MOOD

Cove Headboard – King

Dimensions: 2120mm Long x 1160mm High x 18mm Deep Material: Chosen Timber Veneer on 18mm Birch Plywood. Stained Oiled Edges to match.

Colour Options:

Oak

Walnut

Black Oak

Weight: 25kg

Proudly designed and made in NZ.

Note: Elevation View shows headboard in conjunction with recommended mattress size. Excludes screws and pilot holes.