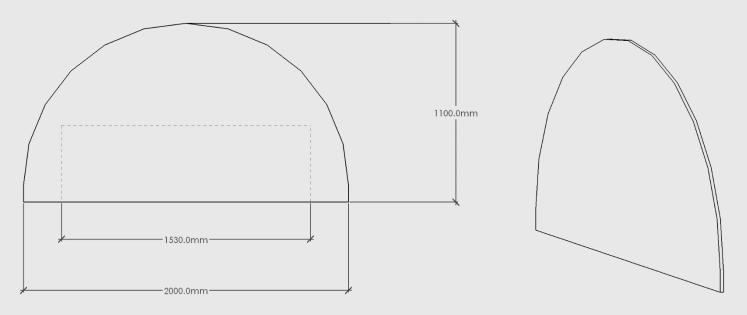

### **COVE HEADBOARD - QUEEN**

## MOOD

**ELEVATION - FRONT** 

**3D VIEW** 

Cove Headboard - Queen

Dimensions: 2000mm Long x 1100mm High x 18mm Deep

Material: Chosen Timber Veneer on 18mm Birch Plywood. Stained Oiled Edges to match.

Colour Options:

Oak

Black Oak

Weight: 25kg

Proudly designed and made in NZ.

Note: Elevation View shows headboard in conjunction with recommended mattress size. Excludes screws and pilot holes.

Walnut