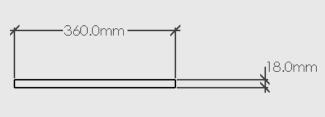

## MOOD

**PLAN VIEW** 

**ELEVATION - FRONT** 

**3D VIEW** 

**ELEVATION - SIDE** 

Chopping Board - Round Dimensions: 360mm Diameter x 18mm Thick Material: Natural Solid Oak - Oiled

Package Dimensions/Weight: 360mm x 360mm x 20mm. Estimated 2kg Proudly designed and made in NZ.