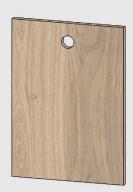

## **CHOPPING BOARD - RECTANGLE**

**PLAN VIEW** 

**ELEVATION - FRONT** 

**ELEVATION - SIDE** 

Chopping Board - Rectangle

Dimensions: 360mm x 500mm x 18mm Thick

Material: Natural Solid Oak - Oiled

Package Dimensions/Weight: 360mm x 500mm x 20mm. Estimated 2kg Proudly designed and made in NZ.