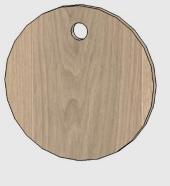

## MOOD

**PLAN VIEW** 

**ELEVATION - FRONT** 

**3D VIEW** 

**ELEVATION - SIDE** 

Chopping Board - Round Dimensions: 360mm Diameter x 18mm Thick Material: Natural Solid Oak - Oiled

Package Dimensions/Weight: 360mm x 360mm x 20mm. Estimated 2kg Proudly designed and made in NZ.