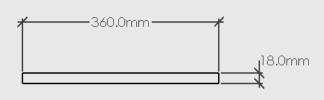

## MOOD

**PLAN VIEW** 

**ELEVATION - FRONT** 

**3D VIEW** 

**ELEVATION - SIDE** 

Chopping Board - Round Dimensions: 360mm Diameter x 18mm Thick Material: Natural Solid Oak - Oiled

Package Dimensions/Weight: 360mm x 360mm x 20mm. Estimated 2kg Proudly designed and made in NZ.