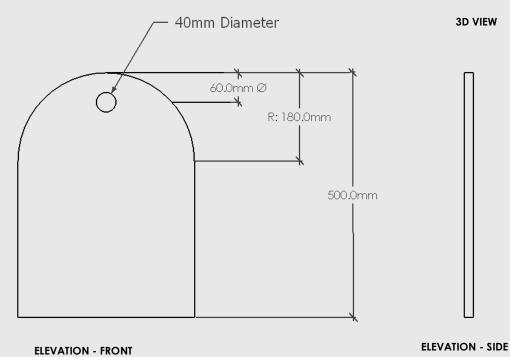

## **CHOPPING BOARD - RECTANGLE**

**PLAN VIEW** 

**ELEVATION - FRONT** 

**ELEVATION - SIDE** 

Chopping Board - Rectangle

Dimensions: 360mm x 500mm x 18mm Thick

Material: Natural Solid Oak - Oiled

Package Dimensions/Weight: 360mm x 500mm x 20mm. Estimated 2kg Proudly designed and made in NZ.