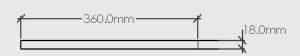

## MOOD

**PLAN VIEW** 

**ELEVATION - FRONT** 

**3D VIEW** 

**ELEVATION - SIDE** 

Chopping Board - Round Dimensions: 360mm Diameter x 18mm Thick Material: Natural Solid Oak - Oiled

Package Dimensions/Weight: 360mm x 360mm x 20mm. Estimated 2kg Proudly designed and made in NZ.