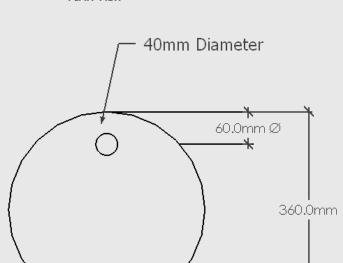

## MOOD

**PLAN VIEW** 

**ELEVATION - FRONT** 

**3D VIEW** 

**ELEVATION - SIDE** 

Chopping Board - Round Dimensions: 360mm Diameter x 18mm Thick Material: Natural Solid Oak - Oiled

Package Dimensions/Weight: 360mm x 360mm x 20mm. Estimated 2kg Proudly designed and made in NZ.