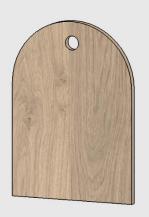

## **CHOPPING BOARD - RECTANGLE**

**PLAN VIEW** 

**ELEVATION - FRONT** 

**ELEVATION - SIDE** 

Chopping Board - Rectangle

Dimensions: 360mm x 500mm x 18mm Thick

Material: Natural Solid Oak - Oiled

Package Dimensions/Weight: 360mm x 500mm x 20mm. Estimated 2kg Proudly designed and made in NZ.