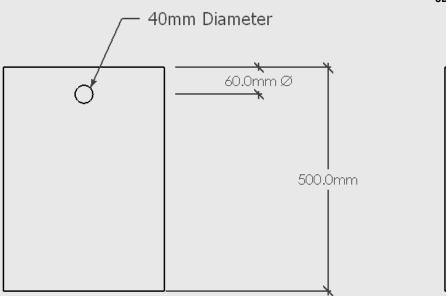

## **CHOPPING BOARD - RECTANGLE**

**PLAN VIEW** 

**ELEVATION - FRONT** 

**ELEVATION - SIDE** 

Chopping Board - Rectangle

Dimensions: 360mm x 500mm x 18mm Thick

Material: Natural Solid Oak - Oiled

Package Dimensions/Weight: 360mm x 500mm x 20mm. Estimated 2kg Proudly designed and made in NZ.