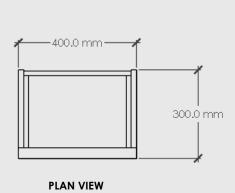

## **BELLE VANITY - TOWER 1 DOOR**

ELEVATION - FRONT

Belle Vanity - Tower 1 Door (<) or (>)

Dimensions: 400mm Long x 300mm Deep x 900mm High

Shell: Solid Oak with 2 Pot Clear Lacquer.

Front: American Crown Cut Oak Veneer on Birch Plywood with 2 pot clear lacquer and Solid Oak Border