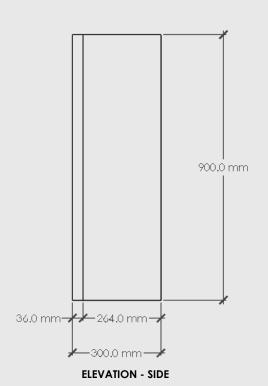

## **BELLE VANITY - TOWER 1 DOOR**

ELEVATION - FRONT

Belle Vanity - Tower 1 Door (<) or (>)

Dimensions: 400mm Long x 300mm Deep x 900mm High

Shell: Solid Oak with 2 Pot Clear Lacquer.

Front: American Crown Cut Oak Veneer on Birch Plywood with 2 pot clear lacquer and Solid Oak Border