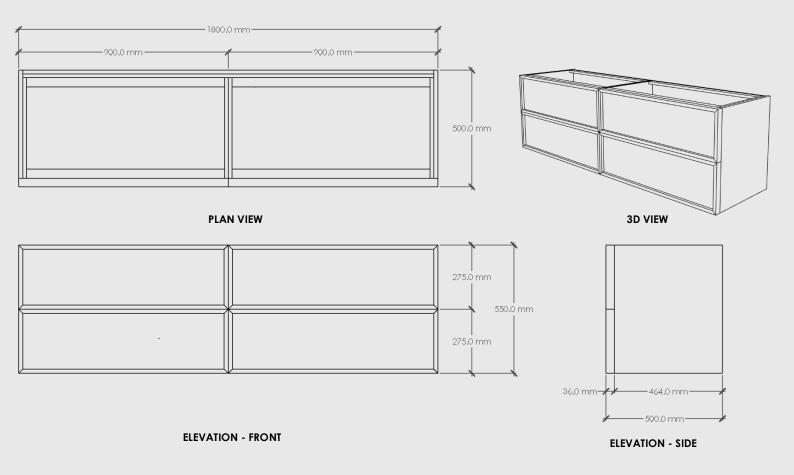

## MOOD

Belle Vanity - 4 Drawer (2x2)

Dimensions: 1800mm Long x 500mm Deep x 550mm High

Shell: Solid Oak with 2 Pot Clear Lacquer.

Front: American Crown Cut Oak Veneer on Birch Plywood with 2 pot clear lacquer and Solid Oak Border

Top: Excludes Top.

Carcass: 16mm SupaBlack Carcass Grade Plywood with 1mm Black Edging

Hardware: Blum Legrabox Black Soft Close Runners

Handle: Belle Fingerpull Detail within Border

Leg: No Leg, Wall Mounted

Back: Carcass Grade Plywood with visible screws. We recommend securing the unit to a structural wall. Vanity Package Dimensions/Weight: 1820mm Long x 520mm Deep x 570mm High. Estimated 40kg

Proudly designed and made in NZ.