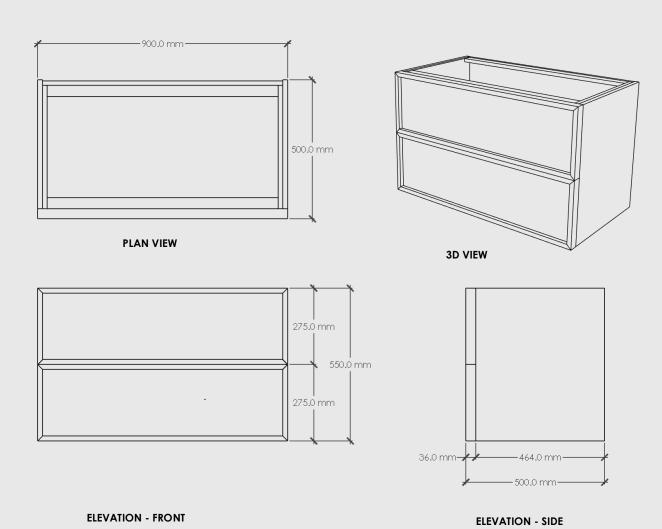

## **BELLE VANITY - 2 DRAWER STACKED**

Belle Vanity – 2 Drawer Stacked

Dimensions: 900mm Long x 500mm Deep x 550mm High

Shell: Solid Oak with 2 Pot Clear Lacquer.

Front: American Crown Cut Oak Veneer on Birch Plywood with 2 pot clear lacquer and Solid Oak Border

Top: Excludes Top.

Carcass: 16mm SupaBlack Carcass Grade Plywood with 1mm Black Edging

Hardware: Blum Legrabox Black Soft Close Runners

Handle: Belle Fingerpull Detail within Border

Leg: No Leg, Wall Mounted