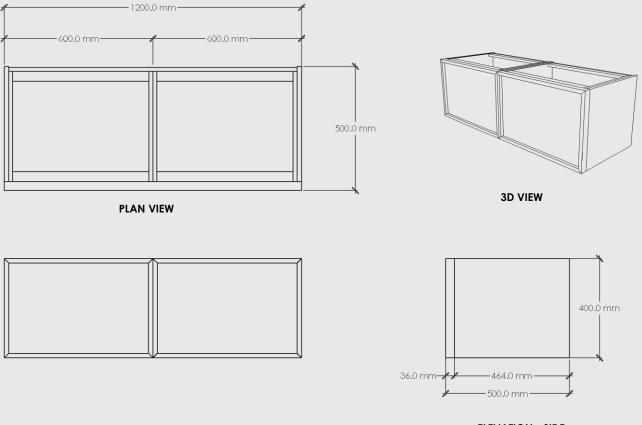

## **ELEVATION - FRONT**

Belle Vanity - 2 Drawer Side

Dimensions: 1200mm Long x 500mm Deep x 400mm High

Shell: Solid Oak with 2 Pot Clear Lacquer.

Front: American Crown Cut Oak Veneer on Birch Plywood with 2 pot clear lacquer and Solid Oak Border Top: Excludes Top.

Carcass: 16mm SupaBlack Carcass Grade Plywood with 1mm Black Edging

Hardware: Innobox 350mm x 150mm White Steel German Made Runners or similar.

Handle: Belle Fingerpull Detail within Border

Leg: No Leg, Wall Mounted

Back: Carcass Grade Plywood with visible screws. We recommend securing the unit to a structural wall. Vanity Package Dimensions/Weight: 1220mm Long x 520mm Deep x 420mm High. Estimated 30kg

Proudly designed and made in NZ.