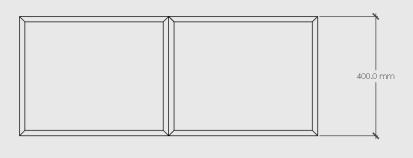

## **BELLE VANITY - 2 DOOR SIDE**

**ELEVATION - FRONT** 

**ELEVATION - SIDE** 

Belle Vanity – 2 Door Side ( < > )

Dimensions: 1000mm Long x 500mm Deep x 400mm High

Shell: Solid Oak with 2 Pot Clear Lacquer.