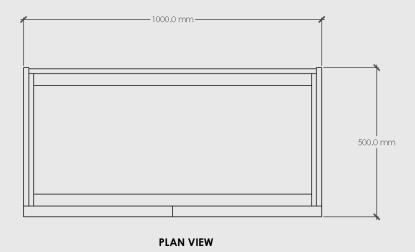

## **BELLE VANITY - 2 DOOR SIDE**

**ELEVATION - FRONT** 

**ELEVATION - SIDE** 

Belle Vanity – 2 Door Side ( < > )

Dimensions: 1000mm Long x 500mm Deep x 400mm High

Shell: Solid Oak with 2 Pot Clear Lacquer.