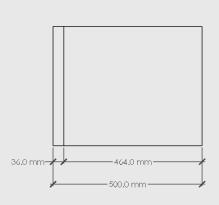

## **BELLE VANITY - 2 DOOR SIDE**

**ELEVATION - FRONT** 

**ELEVATION - SIDE** 

Belle Vanity – 2 Door Side ( < > )

Dimensions: 1000mm Long x 500mm Deep x 400mm High

Shell: Solid Oak with 2 Pot Clear Lacquer.