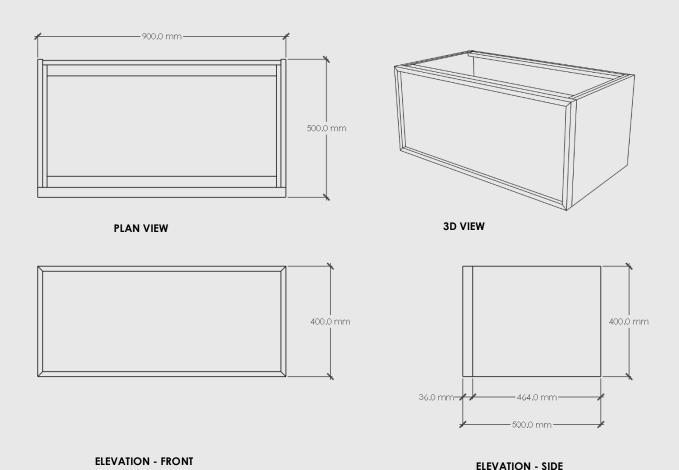

Belle Vanity – 1 Drawer

Dimensions: 900mm Long x 500mm Deep x 400mm High

Shell: Solid Oak with 2 Pot Clear Lacquer.

Front: American Crown Cut Oak Veneer on Birch Plywood with 2 pot clear lacquer and Solid Oak Border

Top: Excludes Top.

Carcass: 16mm SupaBlack Carcass Grade Plywood with 1mm Black Edging

Hardware: Blum Legrabox Black Soft Close Runners

Handle: Belle Fingerpull Detail within Border

Leg: No Leg, Wall Mounted