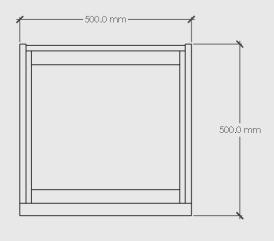

## **BELLE VANITY - 1 DOOR**

**PLAN VIEW** 

**ELEVATION - FRONT** 

**ELEVATION - SIDE** 

Belle Vanity - 1 Door (<) or (>)

Dimensions: 500mm Long x 500mm Deep x 400mm High

Shell: Solid Oak with 2 Pot Clear Lacquer.