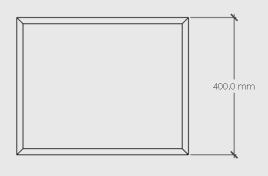

## **BELLE VANITY - 1 DOOR**

**PLAN VIEW** 

**ELEVATION - FRONT** 

**ELEVATION - SIDE** 

Belle Vanity - 1 Door (<) or (>)

Dimensions: 500mm Long x 500mm Deep x 400mm High

Shell: Solid Oak with 2 Pot Clear Lacquer.