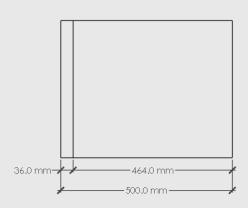

## **BELLE VANITY - 1 DOOR**

**PLAN VIEW** 

**ELEVATION - FRONT** 

**ELEVATION - SIDE** 

Belle Vanity - 1 Door (<) or (>)

Dimensions: 500mm Long x 500mm Deep x 400mm High

Shell: Solid Oak with 2 Pot Clear Lacquer.