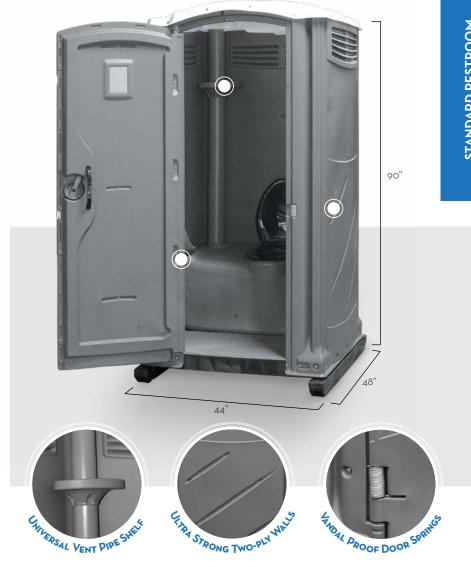

## MAXIM 3000

The most outstanding features of the Maxim 3000™ are its ultra-smooth walls and spacious interior. With no ledges to collect dust, debris or waste, the Maxim 3000 can maintain a clean appearance long after a service call. Inside, the rounded corners create more open space, and a uniquely contoured tank provides end-users a more comfortable sitting position. Along with its beautiful appearance, the Maxim 3000 is also incredibly strong. By utilizing industry leading technology to create twin-panel walls and a blow-molded front, the cabana is almost indestructible. The cabana is also strengthened by interlocking corners, a fitted base, and an overlapping roof design.

**HEIGHT** - 90" SPECIFICATIONS **WIDTH** - 44" **DEPTH** - 48" **DOOR OPEN - 24"W X 75.38"H** FLOOR AREA - 840 IN<sup>2</sup> TANK VOLUME - 70 GAL **SEAT HEIGHT** - 19" **WEIGHT** - 189 LBS