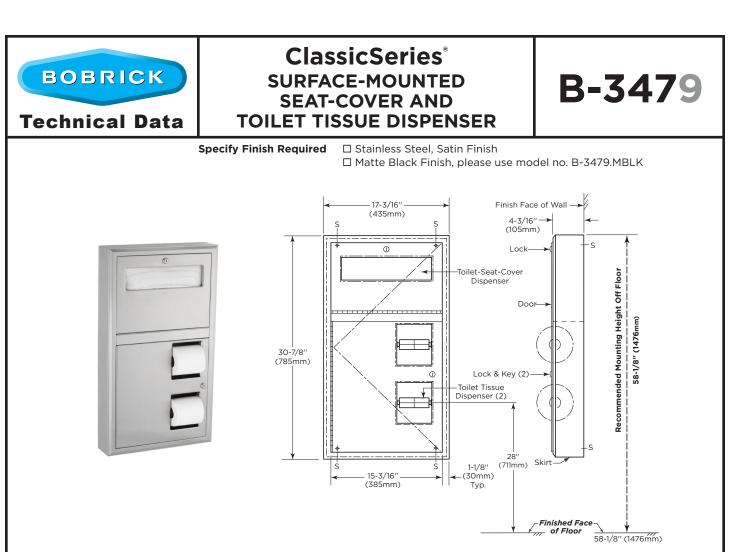

## **OPERATION:**

Toilet-seat-cover dispenser holds 500 single- or half-fold paper covers. Doors unlock with key provided and swing open for filling. Spindles may be removed from unit only when door is open. Unit holds two standard-core toilet tissue rolls up to 5-1/4" (135mm) diameter (1800 sheets).

## **INSTALLATION:**

Mount unit on wall with four  $#8 \times 1-1/4''$  (4.2 x 32mm) sheet-metal screws (not furnished) at points indicated by an *S*. For plaster or dry wall construction, provide concealed backing to comply with local building codes, then secure unit with screws. For other wall surfaces, provide fiber plugs or expansion shields for use with screws, or provide 1/8'' (3mm) toggle bolts or expansion bolts.

## **SPECIFICATION:**

Surface-mounted toilet-seat-cover and toilet tissue dispenser shall be Type-304 stainless steel; exposed surfaces shall have satin finish. Toilet tissue dispenser shall be ABS plastic. Flange shall be drawn and beveled, one-piece, seamless construction. Unit shall be mounted on side wall of single toilet compartment. Doors shall be one-piece, seamless construction; secured to unit with a full-length stainless steel piano-hinge; and equipped with tumbler locks keyed like other Bobrick washroom accessories. Toilet-seat-cover dispenser shall hold 500 paper covers. Unit shall be equipped with two theft-resistant, heavy-duty ABS toilet tissue spindles that hold standard-core rolls up to 5-1/4" (135mm) diameter (1800 sheets). Spindles shall be removable from unit only when door is open.