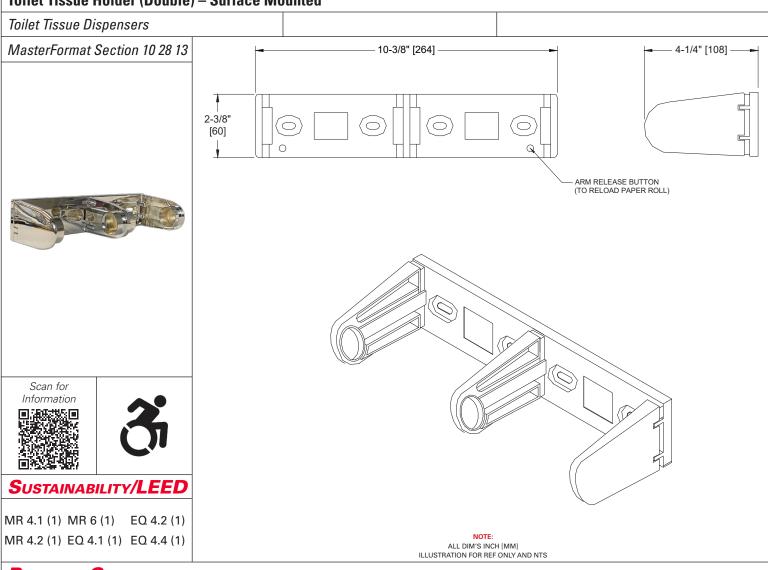

## Toilet Tissue Holder (Double) – Surface Mounted

# **PRODUCT OVERVIEW**

Holds and dispenses two (2) rolls of all standard core roll tissue, up to 5" diameter [Ø127]. Unit back plate and support arms are fabricated of heavy duty cast zinc with a polished chrome finish. Tension device prevents roll from spinning freely. Unit is replenished by pushing either (of two (2)) concealed button which in turn releases a spring lock mechanism at either end of holder and allows arms to swing open.

| Technical Information / Product Properties |                                                                             |
|--------------------------------------------|-----------------------------------------------------------------------------|
| Property                                   | Value                                                                       |
| Dimensions                                 | 10-3/8" [264] W x 2-3/8" [60] H x 4-1/4" [108] D                            |
| Construction                               | Type 304 Stainless Steel - Satin Finish                                     |
| Mounting                                   | Surface Mounted                                                             |
| Capacity                                   | Holds two (2) rolls of standard core roll toilet paper up to 5" Dia. [Ø127] |

#### INSTALLATION

Unit is surfaced Mounted to wall or partition using #10 self-threading screws (supplied) through four (4) slots in back plate. For compliance with 2010 ADA Accessibility Standards unit should be installed with rollers centerline between 44" [1118] maximum above finished floor (AFF) and 19" [483] minimum AFF and leading edge of roll no further than 36" [914] from back wall behind commode.