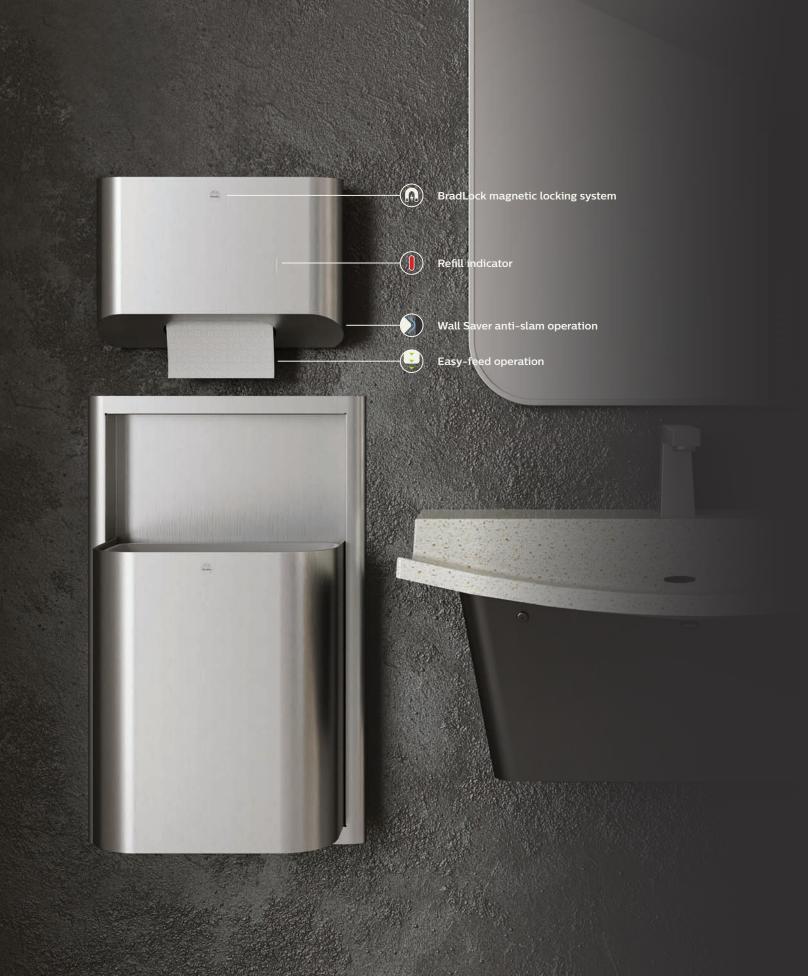

New design features for the Elvari Collection include:

 $BradLock, the first \ magnetic \ locking \ system \ created \ for \ washroom \ accessories$ 

Easy to read indicators alert staff when attention is due

Wall Saver anti-slam operation which prevents an open dispenser from damaging walls or products when being refilled

Easy feed feature avoids jams and torn paper

Expert craftsmanship and advanced manufacturing technologies mean a beautiful pill-shape design and smooth seamless surface on each product — no visible marks or seams to detract from the overall high-end look of the product. This collection of matching accessories is unmatched and will drive washroom design to new heights.

## **TOWEL DISPENSERS**

The new Elvari Towel Dispensers with unique pill-shape design add a modern touch to any restroom.

Crafted satin finish stainless steel with advanced weld construction, these surface-mounted towel dispensers have both form and function. Available in three sizes to accommodate a variety of usage levels.

## WASTE RECEPTACLES

**New Elvari Waste Receptacles are available in a variety of models.** The pill-shape, surface mounted units come in a variety of size capacities. All models are constructed of satin finish stainless steel and feature an advanced weld construction and integrated bag retention ring. Recessed and semi-recessed D-shape units in multiple capacities are available as well.