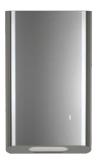

## FRAMELESS MIRRORS

#### Elvari Frameless Mirrors add a touch of sophistication to the washroom experience.

Soft rounded corners complement the curves of the pill-shape design of the Elvari Collection. Frameless mirrors appear to float on the wall creating a weightless refined look. Available in multiple sizes and with an optional shelf.

**7B1-1024360** 

**7B1-1030360** 

**7B1-1036600** 

**7B1-3030360** 30" x 36" with shelf

**7B1-3024360** 24" x 36" with shelf