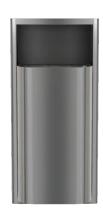

## WASTE RECEPTACLES

**New Elvari Waste Receptacles are available in a variety of models.** The pill-shape, surface mounted units come in a variety of size capacities. All models are constructed of satin finish stainless steel and feature an advanced weld construction and integrated bag retention ring. Recessed and semi-recessed D-shape units in multiple capacities are available as well.

**3B1-003400**Recessed
Small capacity

**3B1-103400** Semi-recessed Small capacity

**3B1-00000**Recessed
Medium capacity

**3B1-100000**Semi-recessed
Medium capacity

**3B1-003600**Recessed
Large capacity

**3B1-103600**Semi-recessed
Large capacity

**3B1-113400**Surface-mounted
Small capacity

**3B1-110000**Surface-mounted
Medium capacity

**3B1-113600**Surface-mounted
Large capacity