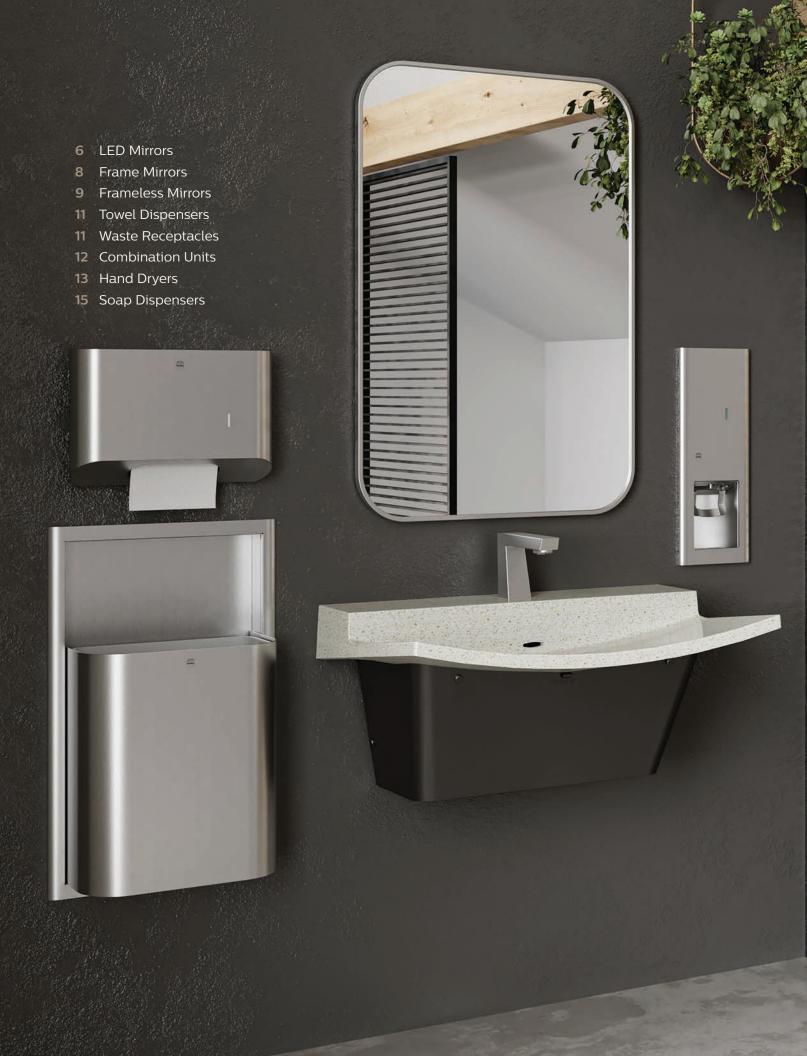

#### Discover the Elvari™ Collection from Bradley.

Bradley's complete suite of new washroom accessories creates a cohesive and modern look to elevate commercial washroom designs. The euro style pill-shape design brings smooth curves and soft edges to the entire collection — from grab bars, paper dispensers, receptacles to LED mirrors, shelves, soap dispensers and more — this new line is sure to inspire.

With the complete and comprehensive collection of Elvari washrooms accessories, designers have the freedom to create an elevated commercial washroom space.