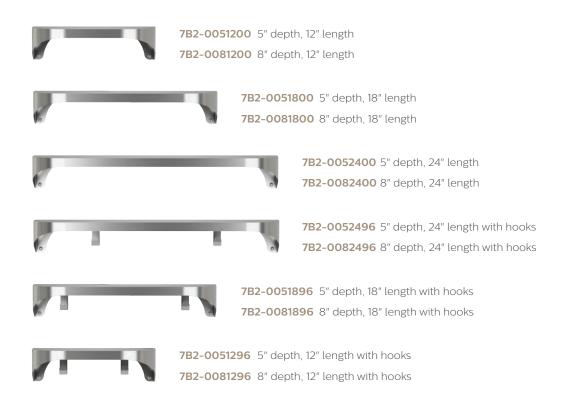

## **GRAB BARS**

Elevate the restroom with new Elvari Grab Bars. Crafted with an engaging oval profile that matches the design aesthetic of the line, these grab bars will make a strong statement in any commercial washroom. The satin finish stainless steel grab bars are designed with concealed mounting for a striking modern look. Available in a variety of lengths and optional hooks for holding personal items.

Raising design to new heights with Elvari Grab bars — the perfect fusion of flair and function.