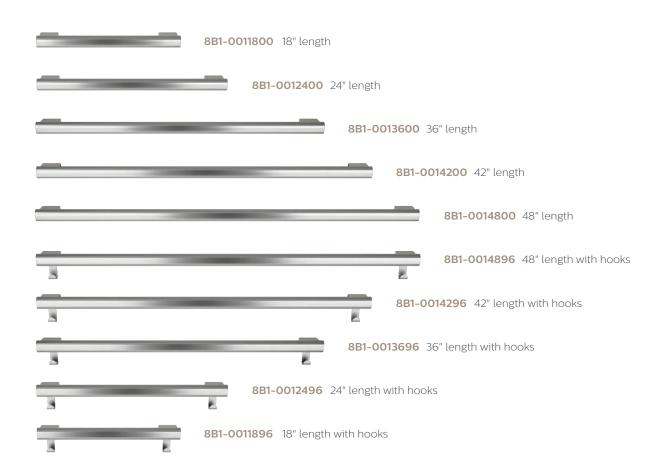

## **GRAB BARS**

Elevate the restroom with new Elvari Grab Bars. Crafted with an engaging oval profile that matches the design aesthetic of the line, these grab bars will make a strong statement in any commercial washroom. The satin finish stainless steel grab bars are designed with concealed mounting for a striking modern look. Available in a variety of lengths and optional hooks for holding personal items.

Raising design to new heights with Elvari Grab bars — the perfect fusion of flair and function.