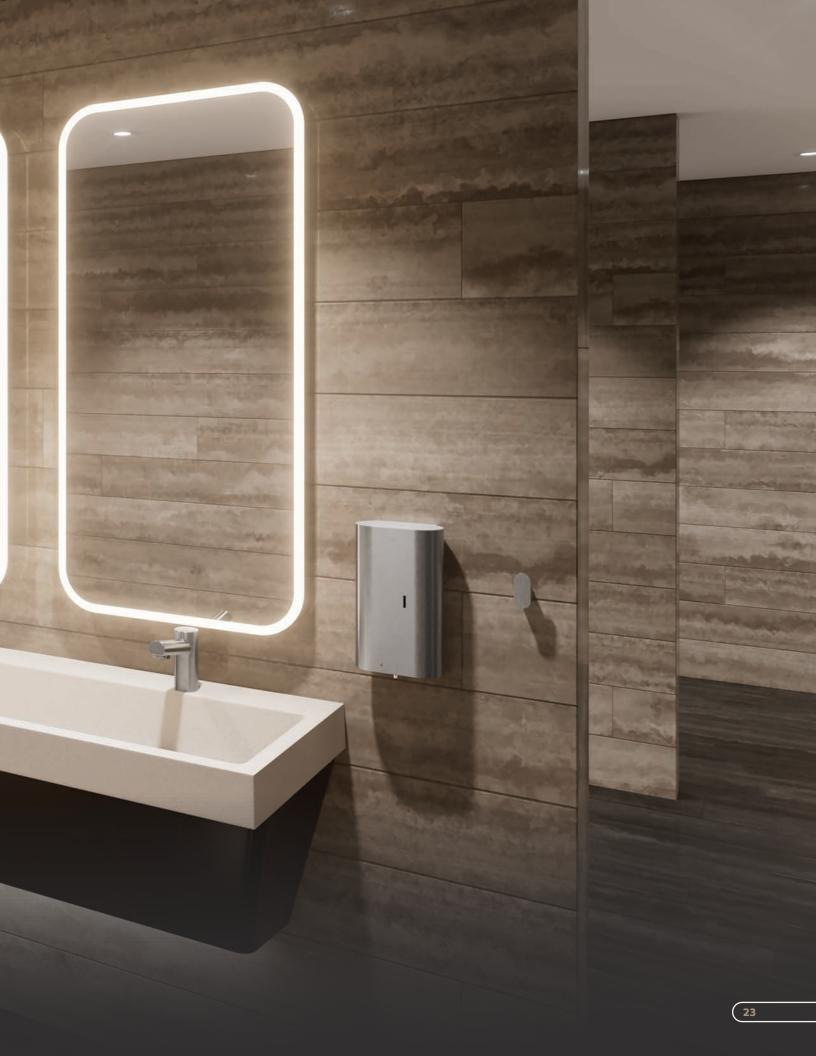

## SOAP DISPENSERS

**Elvari Soap Dispensers are an important element in a coordinated and cohesive restroom.** These new dispensers were designed to complement the rest of the line while offering a comfortable user experience. Available in a hands-free surface-mounted model as well as surface-mounted and recessed manual options, these dispensers can accommodate bulk liquid soap/gel sanitizer or foam soap.

## **6B1-119300**Surface-mounted Sensored, liquid soap/gel sanitizer Available with drip tray (T)

## **6B1-119373T**Surface-mounted

Sensored, foam soap Shown w/ available drip tray (T)