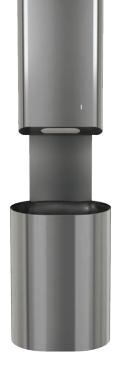

## **COMBINATION UNITS**

For a cohesive look, a combination unit pairs an Elvari Towel Dispenser with an Elvari Waste Receptacle connected by a stainless plate. The plate unifies the two components into one and protects walls — plus makes cleaning easier. The pill-shape, surface mounted towel dispenser and waste receptacle include all the features of the individual products. Select small, medium or large depending on anticipated usage.

**2B5-113400**Surface-mounted
Small capacity

**2B5-110000**Surface-mounted
Medium capacity

**2B5-113600**Surface-mounted
Large capacity