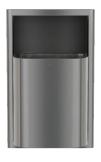

## WASTE RECEPTACLES

**New Elvari Waste Receptacles are available in a variety of models.** The pill-shape, surface mounted units come in a variety of size capacities. All models are constructed of satin finish stainless steel and feature an advanced weld construction and integrated bag retention ring. Recessed and semi-recessed D-shape units in multiple capacities are available as well.

**3B1-003400**Recessed
Small capacity

**3B1-103400** Semi-recessed Small capacity

**3B1-00000**Recessed
Medium capacity

**3B1-100000**Semi-recessed
Medium capacity

**3B1-003600**Recessed
Large capacity

**3B1-103600**Semi-recessed
Large capacity

**3B1-113400**Surface-mounted
Small capacity

**3B1-110000**Surface-mounted
Medium capacity

**3B1-113600**Surface-mounted
Large capacity