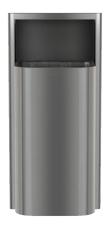

## WASTE RECEPTACLES

**New Elvari Waste Receptacles are available in a variety of models.** The pill-shape, surface mounted units come in a variety of size capacities. All models are constructed of satin finish stainless steel and feature an advanced weld construction and integrated bag retention ring. Recessed and semi-recessed D-shape units in multiple capacities are available as well.

**3B1-003400**Recessed
Small capacity

**3B1-103400** Semi-recessed Small capacity

**3B1-00000**Recessed
Medium capacity

**3B1-100000**Semi-recessed
Medium capacity

**3B1-003600**Recessed
Large capacity

**3B1-103600**Semi-recessed
Large capacity

**3B1-113400**Surface-mounted
Small capacity

**3B1-110000**Surface-mounted
Medium capacity

**3B1-113600**Surface-mounted
Large capacity