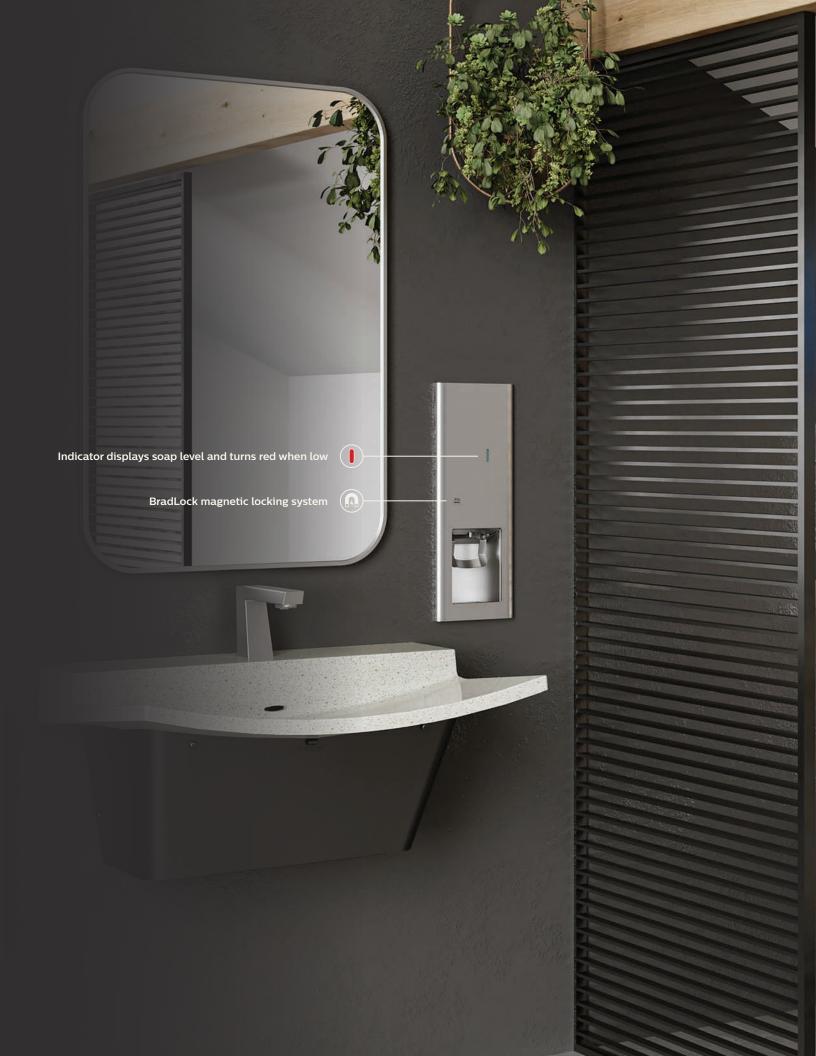

## SOAP DISPENSERS

**Elvari Soap Dispensers are an important element in a coordinated and cohesive restroom.** These new dispensers were designed to complement the rest of the line while offering a comfortable user experience. Available in a hands-free surface-mounted model as well as surface-mounted and recessed manual options, these dispensers can accommodate bulk liquid soap/gel sanitizer or foam soap.

New design features for the Elvari Collection include:

 $BradLock, the first \ magnetic \ locking \ system \ created \ for \ washroom \ accessories$ 

Easy to read indicators alert staff when attention is due