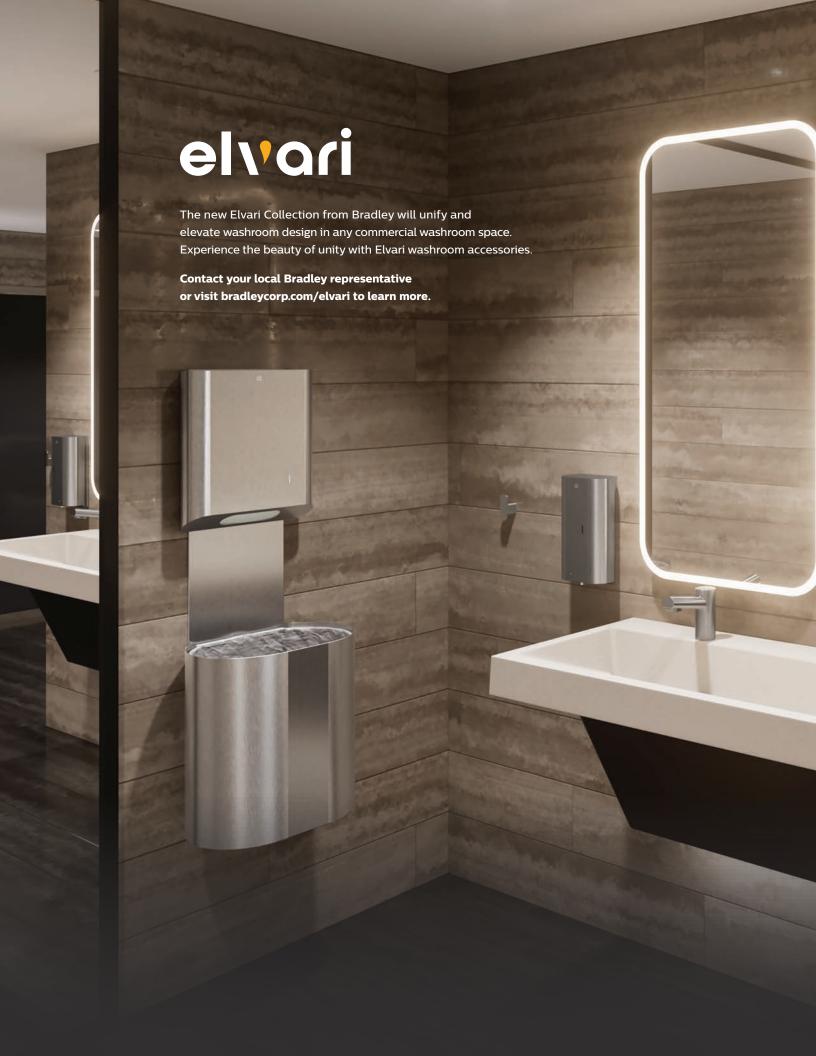

# elvari

commercial washroom accessories

Commercial Washrooms. Brought to Life.

#### Discover the Elvari™ Collection from Bradley.

Bradley's complete suite of new washroom accessories creates a cohesive and modern look to elevate commercial washroom designs. The euro style pill-shape design brings smooth curves and soft edges to the entire collection — from grab bars, paper dispensers, receptacles to LED mirrors, shelves, soap dispensers and more — this new line is sure to inspire.

With the complete and comprehensive collection of Elvari washrooms accessories, designers have the freedom to create an elevated commercial washroom space.