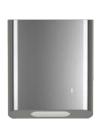

## FRAME MIRRORS

**Transform your space with Elvari Frame Mirrors.** These stainless steel frame mirrors are designed to elevate any setting with their high-quality construction and attention to detail. Choose from a variety of sizes plus an optional shelf to bring the washroom space to life.

7B1-0018300 18" x 30"

7B1-0018360 18" x 36"

7B1-0024360 24" x 36"

7B1-2018300 18" x 30" with shelf 18" x 36" with shelf

7B1-2018360

7B1-2024360 24" x 36" with shelf