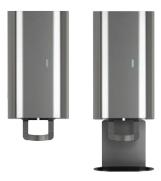

## HAND DRYERS

With touchless activation and a pill-shape stainless steel cover, the **Elvari Hand Dryers provide a stylish and efficient hand drying experience that is ADA compliant.** Adjustable features include sensing distance and air speed for a customized operation. Carbon filter and 3M Filtrete<sup>™</sup> included for exceptional performance.

2B4-2110000

**2B4-2114900** Sensored, 240