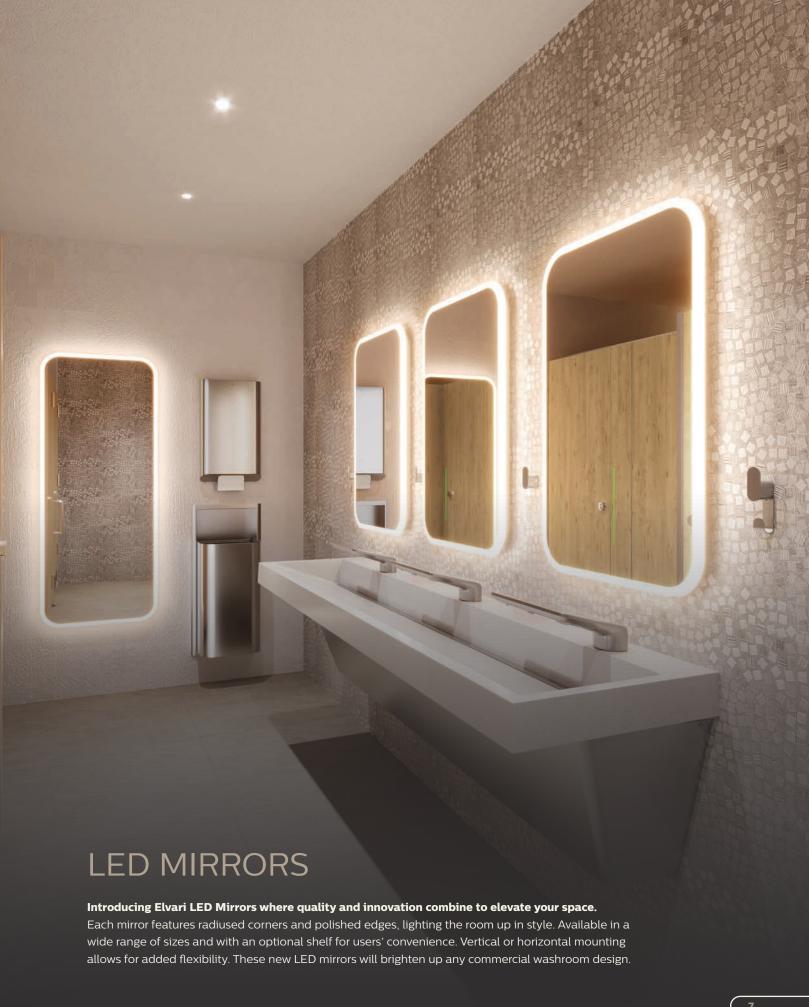

## FRAME MIRRORS

**Transform your space with Elvari Frame Mirrors.** These stainless steel frame mirrors are designed to elevate any setting with their high-quality construction and attention to detail. Choose from a variety of sizes plus an optional shelf to bring the washroom space to life.

#### Elvari Frameless Mirrors add a touch of sophistication to the washroom experience.

Soft rounded corners complement the curves of the pill-shape design of the Elvari Collection. Frameless mirrors appear to float on the wall creating a weightless refined look. Available in multiple sizes and with an optional shelf.