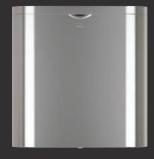

## FRAMELESS MIRRORS

#### Elvari Frameless Mirrors add a touch of sophistication to the washroom experience.

Soft rounded corners complement the curves of the pill-shape design of the Elvari Collection. Frameless mirrors appear to float on the wall creating a weightless refined look. Available in multiple sizes and with an optional shelf.

**7B1-1024360** 

**7B1-1030360** 

**7B1-1036600** 

**7B1-3030360** 30" x 36" with shelf

**7B1-3024360** 24" x 36" with shelf