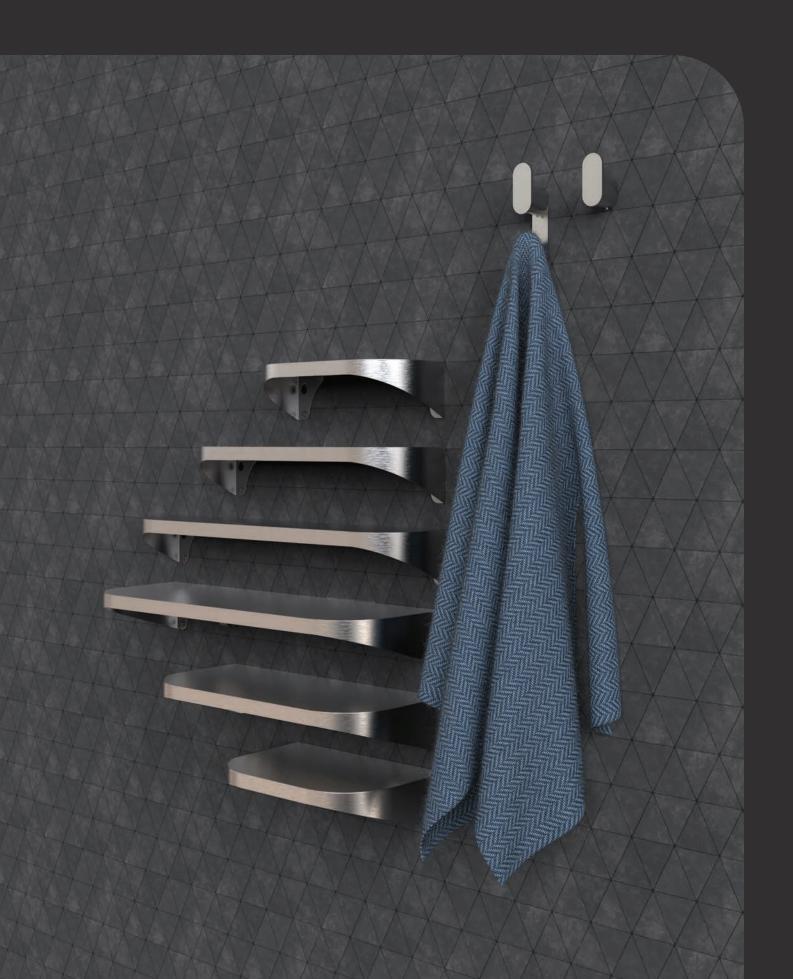

### **HOOKS**

Elvari Coat/Robe Hooks are available as single or double hooks. These high-quality satin finish stainless steel hooks ensure durability with an elevated look. Elvari hooks offer versatile hanging options for coats, robes, towels and more. **No restroom is complete without hooks for user convenience.** 

## **SHELVES**

Enhance the user experience with these high-quality stainless steel shelves, featuring radiused sides and a satin finish. Each shelf is expertly weld for durability and offers a sleek and sophisticated look. Shelves can be specified with hooks for additional convenience. Choose from a wide range of sizes.