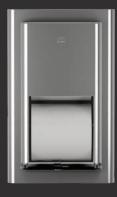

## **TOILET PAPER DISPENSERS**

#### Elvari Toilet Paper Dispensers seamlessly integrate with the full line for an elevated restroom look.

These dual roll dispensers feature the unique BradLock magnetic locking system for a smooth front surface. Concealed top roll automatically drops when the bottom roll is depleted. Wall Saver anti-slam operation eliminates dents and scratches when refilling the dispensers.

**5B2-00000**Recessed. dual rol

5B2-110000