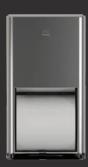

## **TOILET PAPER DISPENSERS**

#### Elvari Toilet Paper Dispensers seamlessly integrate with the full line for an elevated restroom look.

These dual roll dispensers feature the unique BradLock magnetic locking system for a smooth front surface. Concealed top roll automatically drops when the bottom roll is depleted. Wall Saver anti-slam operation eliminates dents and scratches when refilling the dispensers.

**5B2-00000**Recessed. dual rol

5B2-110000