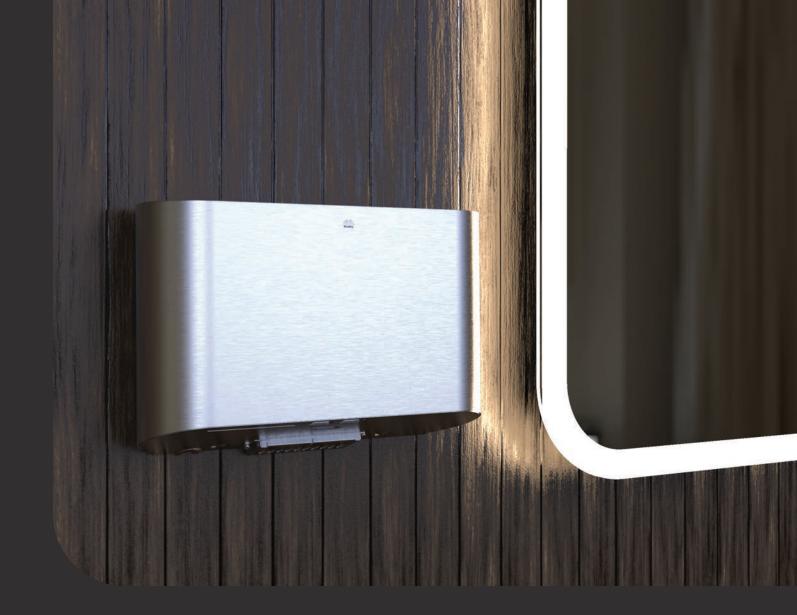

## **TOWEL DISPENSERS**

The new Elvari Towel Dispensers with unique pill-shape design add a modern touch to any restroom.

Crafted satin finish stainless steel with advanced weld construction, these surface-mounted towel dispensers have both form and function. Available in three sizes to accommodate a variety of usage levels.

**2B1-113400**Surface-mounted
Small capacity

**2B1-110000**Surface-mounted
Medium capacity

**2B1-113600**Surface-mounted Large capacity