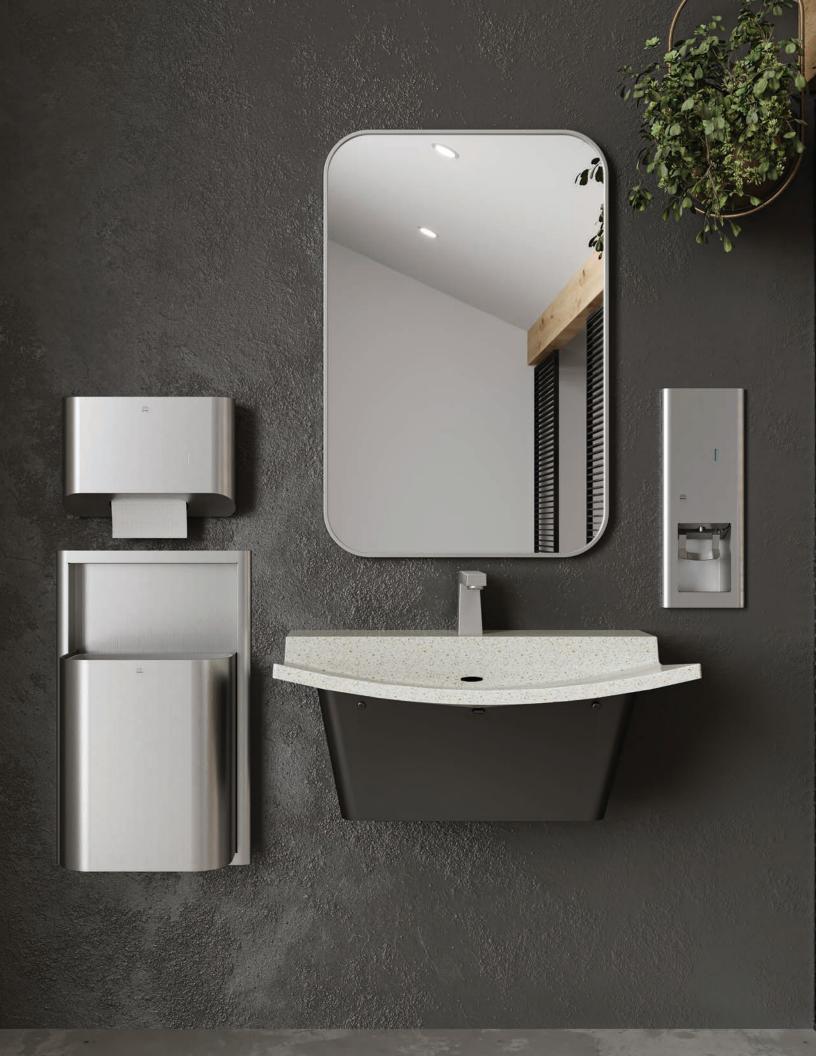

#### Discover the Elvari™ Collection from Bradley.

Bradley's complete suite of new washroom accessories creates a cohesive and modern look to elevate commercial washroom designs. The euro style pill-shape design brings smooth curves and soft edges to the entire collection — from grab bars, paper dispensers, receptacles to LED mirrors, shelves, soap dispensers and more — this new line is sure to inspire.

Thoughtfully designed together with the award-winning German design firm Design Affairs (now part of AccentureSong), the Elvari<sup>™</sup> line combines engaging appeal, durability and functionality, offering a wide range of high-quality satin finish stainless steel accessories that are built to impress.

Each product in the Elvari collection embodies modern sophistication. The minimalist design of the accessories will seamlessly integrate into any commercial washroom setting whether a boutique hotel, eclectic coffee shop, high-end retail store, upscale restaurant or corporate office.