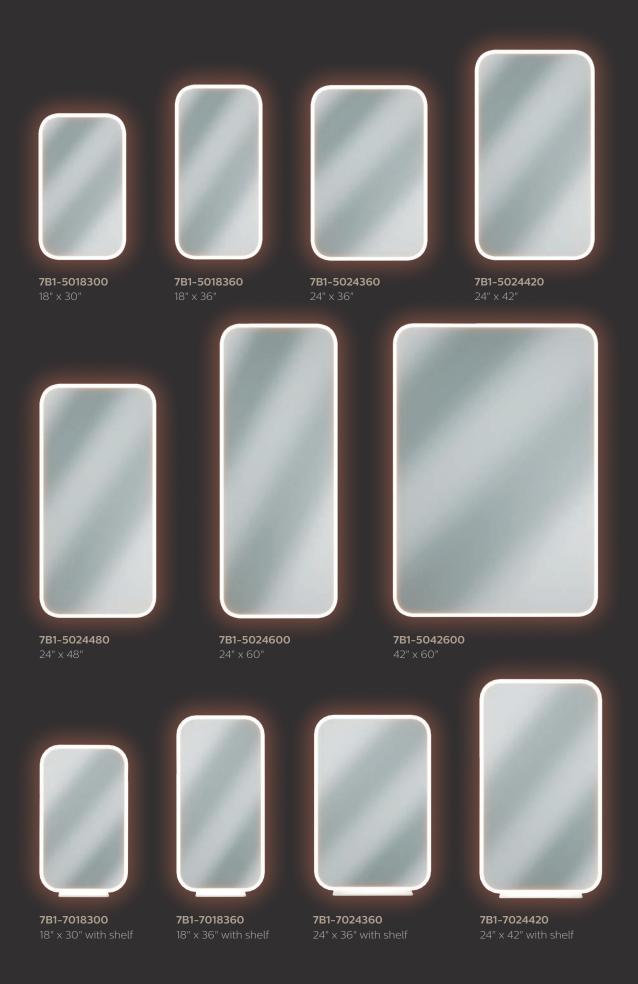

## FRAME MIRRORS

**Transform your space with Elvari Frame Mirrors.** These stainless steel frame mirrors are designed to elevate any setting with their high-quality construction and attention to detail. Choose from a variety of sizes plus an optional shelf to bring the washroom space to life.

7B1-0018300 18" x 30"

7B1-0018360 18" x 36"

7B1-0024360 24" x 36"

7B1-2018300 18" x 30" with shelf 18" x 36" with shelf

7B1-2018360

7B1-2024360 24" x 36" with shelf

## FRAMELESS MIRRORS

#### Elvari Frameless Mirrors add a touch of sophistication to the washroom experience.

Soft rounded corners complement the curves of the pill-shape design of the Elvari Collection. Frameless mirrors appear to float on the wall creating a weightless refined look. Available in multiple sizes and with an optional shelf.

**7B1-1024360** 

**7B1-1030360** 

**7B1-1036600** 

**7B1-3030360** 30" x 36" with shelf

**7B1-3024360** 24" x 36" with shelf