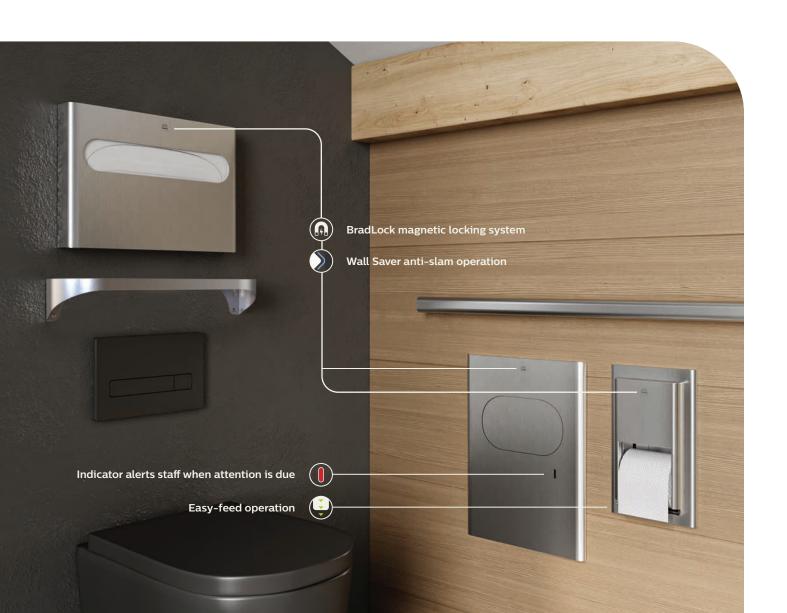

New design features for the Elvari Collection include:

 $BradLock, the first \ magnetic \ locking \ system \ created \ for \ washroom \ accessories$ 

Easy to read indicators alert staff when attention is due

Wall Saver anti-slam operation which prevents an open dispenser from damaging walls or products when being refilled

Easy feed feature avoids jams and torn paper

Expert craftsmanship and advanced manufacturing technologies mean a beautiful pill-shape design and smooth seamless surface on each product — no visible marks or seams to detract from the overall high-end look of the product. This collection of matching accessories is unmatched and will drive washroom design to new heights.

## SEAT COVER DISPENSERS

**Elvari Seat Cover Dispensers are offered in two sizes of satin finish stainless steel and advanced weld construction.** A surface mounted medium capacity unit is available with liners easily replaced through the bottom of the unit. The large unit, which can be surface mounted or recessed, features the BradLock magnetic locking system and Wall Saver anti-slam operation for easy refills.

#### Elvari Toilet Paper Dispensers seamlessly integrate with the full line for an elevated restroom look.

These dual roll dispensers feature the unique BradLock magnetic locking system for a smooth front surface. Concealed top roll automatically drops when the bottom roll is depleted. Wall Saver anti-slam operation eliminates dents and scratches when refilling the dispensers.

## NAPKIN DISPOSALS

The Elvari Napkin/Tampon Disposals enhance user comfort in the restroom with high quality, satin finish stainless steel models. Choose between recessed or surface mount — both feature a unique red level indicator that shows when the disposal has been opened and needs attention. **Designed to enhance hygiene while providing a stylish solution, Elvari disposal units offer convenience and efficiency.** 