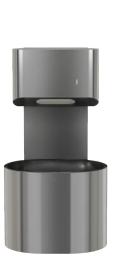

## **COMBINATION UNITS**

For a cohesive look, a combination unit pairs an Elvari Towel Dispenser with an Elvari Waste Receptacle connected by a stainless plate. The plate unifies the two components into one and protects walls — plus makes cleaning easier. The pill-shape, surface mounted towel dispenser and waste receptacle include all the features of the individual products. Select small, medium or large depending on anticipated usage.

**2B5-113400**Surface-mounted
Small capacity

**2B5-110000**Surface-mounted
Medium capacity

**2B5-113600**Surface-mounted
Large capacity