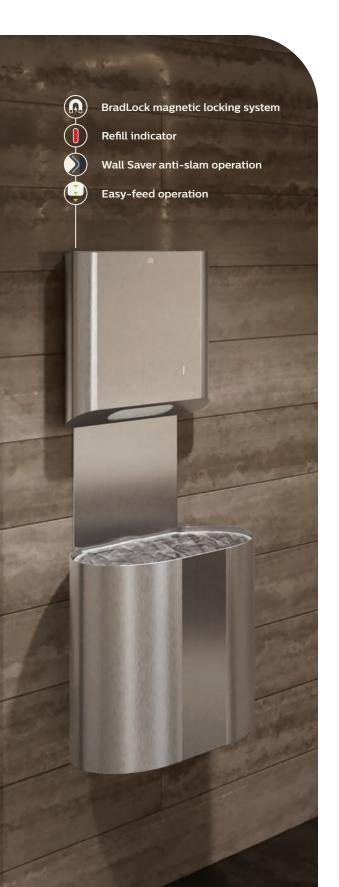

## **TOWEL DISPENSERS**

The new Elvari Towel Dispensers with unique pill-shape design add a modern touch to any restroom.

Crafted satin finish stainless steel with advanced weld construction, these surface-mounted towel dispensers have both form and function. Available in three sizes to accommodate a variety of usage levels.

**2B1-113400**Surface-mounted
Small capacity

**2B1-110000**Surface-mounted
Medium capacity

**2B1-113600**Surface-mounted Large capacity

## WASTE RECEPTACLES

**New Elvari Waste Receptacles are available in a variety of models.** The pill-shape, surface mounted units come in a variety of size capacities. All models are constructed of satin finish stainless steel and feature an advanced weld construction and integrated bag retention ring. Recessed and semi-recessed D-shape units in multiple capacities are available as well.

## **COMBINATION UNITS**

For a cohesive look, a combination unit pairs an Elvari Towel Dispenser with an Elvari Waste Receptacle connected by a stainless plate. The plate unifies the two components into one and protects walls — plus makes cleaning easier. The pill-shape, surface mounted towel dispenser and waste receptacle include all the features of the individual products. Select small, medium or large depending on anticipated usage.