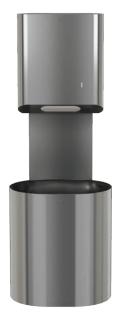

## **COMBINATION UNITS**

For a cohesive look, a combination unit pairs an Elvari Towel Dispenser with an Elvari Waste Receptacle connected by a stainless plate. The plate unifies the two components into one and protects walls — plus makes cleaning easier. The pill-shape, surface mounted towel dispenser and waste receptacle include all the features of the individual products. Select small, medium or large depending on anticipated usage.

**2B5-113400**Surface-mounted
Small capacity

**2B5-110000**Surface-mounted
Medium capacity

**2B5-113600**Surface-mounted
Large capacity