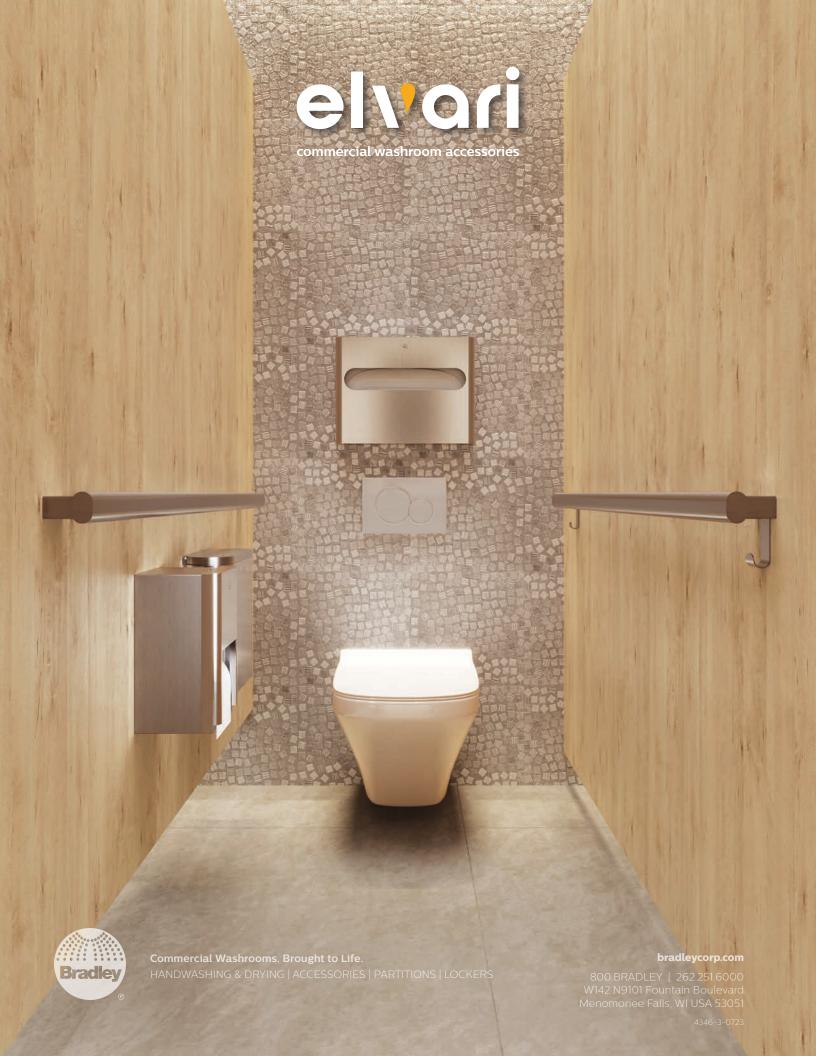

# elvari

commercial washroom accessories

Commercial Washrooms. Brought to Life.

#### Discover the Elvari™ Collection from Bradley.

Bradley's complete suite of new washroom accessories creates a cohesive and modern look to elevate commercial washroom designs. The euro style pill-shape design brings smooth curves and soft edges to the entire collection — from grab bars, paper dispensers, receptacles to LED mirrors, shelves, soap dispensers and more — this new line is sure to inspire.

Thoughtfully designed together with the award-winning German design firm Design Affairs (now part of AccentureSong), the Elvari<sup>™</sup> line combines engaging appeal, durability and functionality, offering a wide range of high-quality satin finish stainless steel accessories that are built to impress.

Each product in the Elvari collection embodies modern sophistication. The minimalist design of the accessories will seamlessly integrate into any commercial washroom setting whether a boutique hotel, eclectic coffee shop, high-end retail store, upscale restaurant or corporate office.