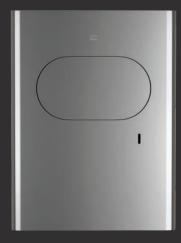

## NAPKIN DISPOSALS

The Elvari Napkin/Tampon Disposals enhance user comfort in the restroom with high quality, satin finish stainless steel models. Choose between recessed or surface mount — both feature a unique red level indicator that shows when the disposal has been opened and needs attention. **Designed to enhance hygiene while providing a stylish solution, Elvari disposal units offer convenience and efficiency.** 

**4B2-000000**Recessed

**4B2-110000**Surface-mounted