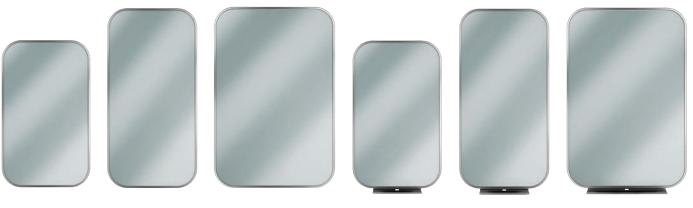

## FRAME MIRRORS

**Transform your space with Elvari Frame Mirrors.** These stainless steel frame mirrors are designed to elevate any setting with their high-quality construction and attention to detail. Choose from a variety of sizes plus an optional shelf to bring the washroom space to life.

7B1-0018300 18" x 30"

7B1-0018360 18" x 36"

7B1-0024360 24" x 36"

7B1-2018300 18" x 30" with shelf 18" x 36" with shelf

7B1-2018360

7B1-2024360 24" x 36" with shelf

#### Elvari Frameless Mirrors add a touch of sophistication to the washroom experience.

Soft rounded corners complement the curves of the pill-shape design of the Elvari Collection. Frameless mirrors appear to float on the wall creating a weightless refined look. Available in multiple sizes and with an optional shelf.

**7B1-1024360** 

**7B1-1030360** 

**7B1-1036600** 

**7B1-3030360** 30" x 36" with shelf

**7B1-3024360** 24" x 36" with shelf