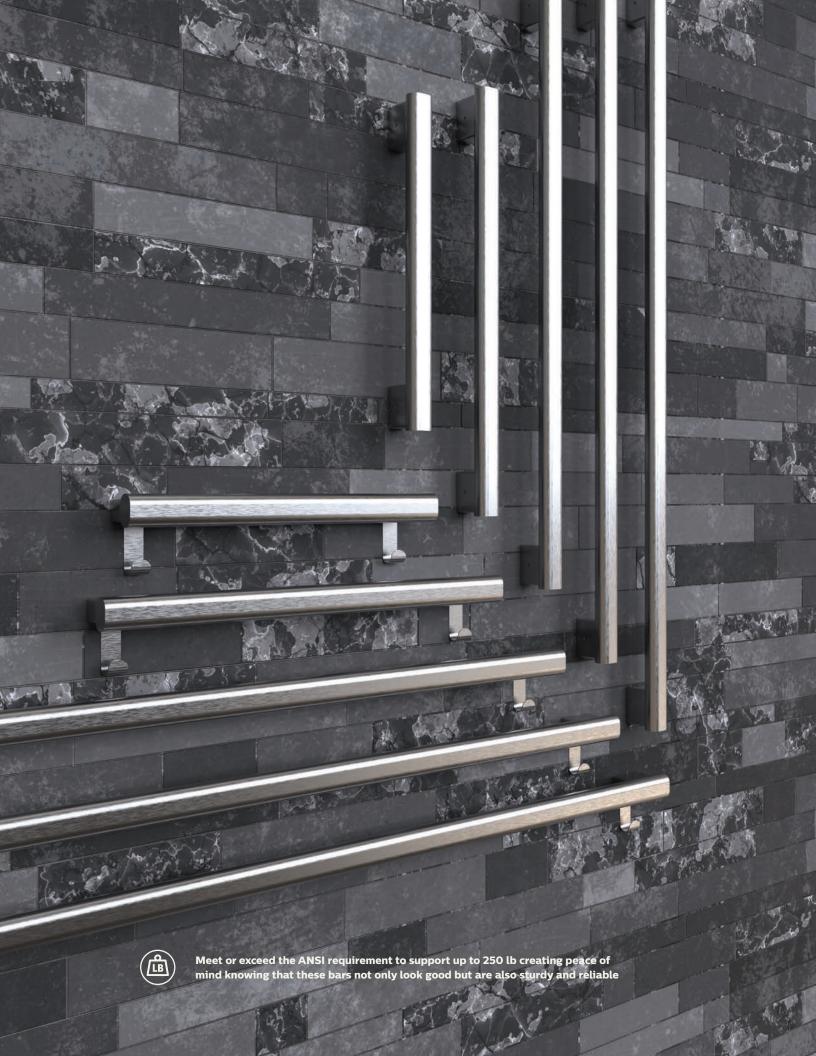

## **GRAB BARS**

Elevate the restroom with new Elvari Grab Bars. Crafted with an engaging oval profile that matches the design aesthetic of the line, these grab bars will make a strong statement in any commercial washroom. The satin finish stainless steel grab bars are designed with concealed mounting for a striking modern look. Available in a variety of lengths and optional hooks for holding personal items.

Raising design to new heights with Elvari Grab bars — the perfect fusion of flair and function.