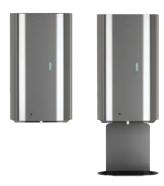

## SOAP DISPENSERS

**Elvari Soap Dispensers are an important element in a coordinated and cohesive restroom.** These new dispensers were designed to complement the rest of the line while offering a comfortable user experience. Available in a hands-free surface-mounted model as well as surface-mounted and recessed manual options, these dispensers can accommodate bulk liquid soap/gel sanitizer or foam soap.

## **6B1-119300**Surface-mounted Sensored, liquid soap/gel sanitizer Available with drip tray (T)

## **6B1-119373T**Surface-mounted

Sensored, foam soap Shown w/ available drip tray (T)