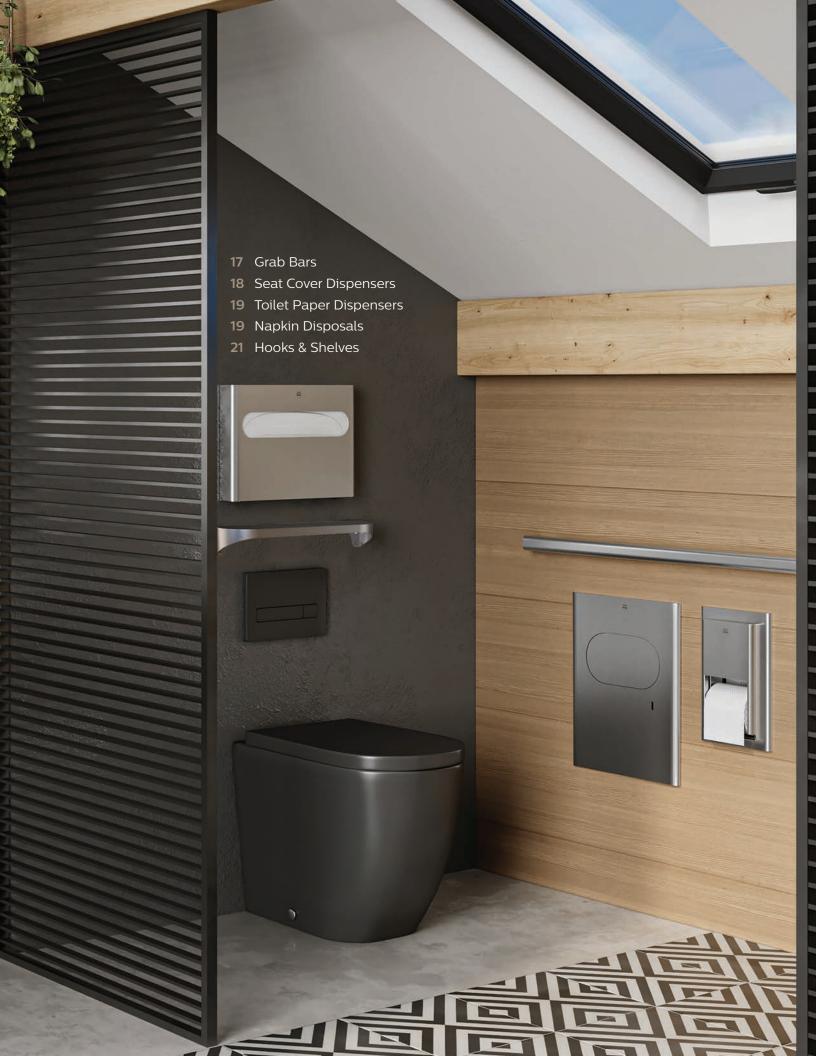

## **GRAB BARS**

Elevate the restroom with new Elvari Grab Bars. Crafted with an engaging oval profile that matches the design aesthetic of the line, these grab bars will make a strong statement in any commercial washroom. The satin finish stainless steel grab bars are designed with concealed mounting for a striking modern look. Available in a variety of lengths and optional hooks for holding personal items.

## SEAT COVER DISPENSERS

**Elvari Seat Cover Dispensers are offered in two sizes of satin finish stainless steel and advanced weld construction.** A surface mounted medium capacity unit is available with liners easily replaced through the bottom of the unit. The large unit, which can be surface mounted or recessed, features the BradLock magnetic locking system and Wall Saver anti-slam operation for easy refills.

## **TOILET PAPER DISPENSERS**

## NAPKIN DISPOSALS

The Elvari Napkin/Tampon Disposals enhance user comfort in the restroom with high quality, satin finish stainless steel models. Choose between recessed or surface mount — both feature a unique red level indicator that shows when the disposal has been opened and needs attention. **Designed to enhance hygiene while providing a stylish solution, Elvari disposal units offer convenience and efficiency.** 