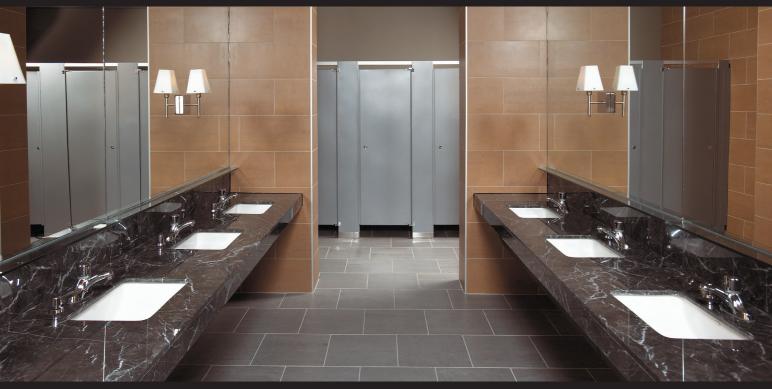

#### **MAXIMUM PRIVACY**

With extended doors and panels mounted closer to the floor, Elite and Elite Plus toilet partitions deliver the ultimate in privacy by using full height continuous channels and Hadrian's unique "No-Sightline Solution" to completely eliminate all sightline gaps.