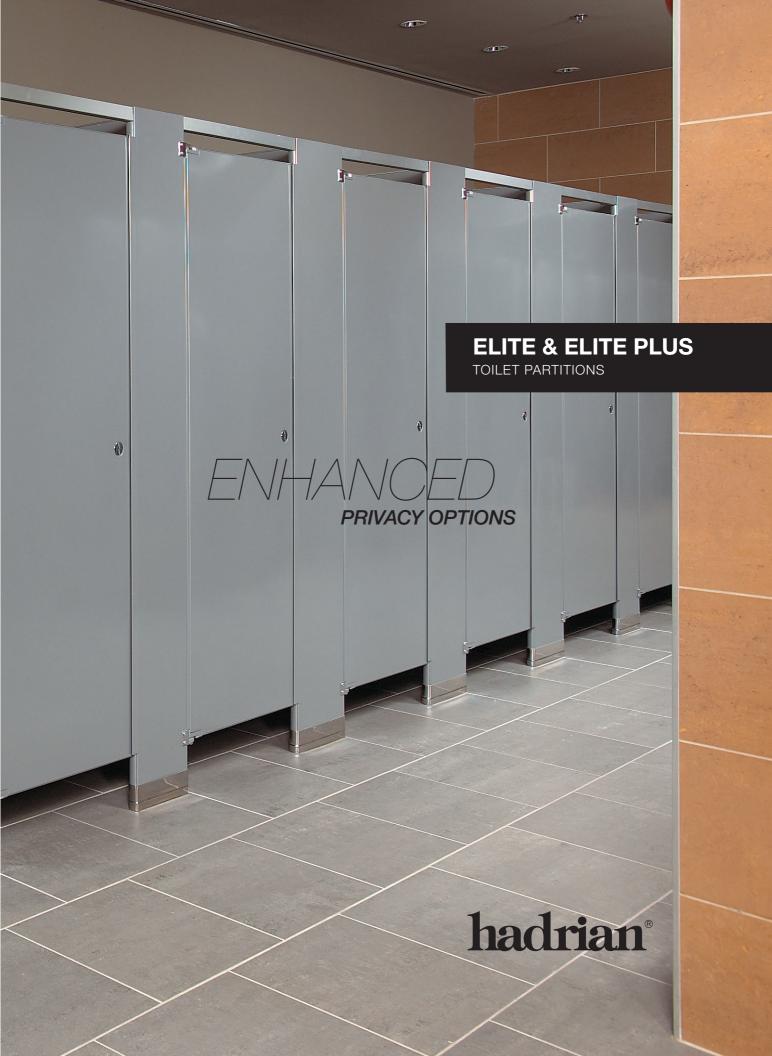

# Elite & Elite Plus

TOILET PARTITIONS

Elite

#### **MAXIMUM PRIVACY**

With extended doors and panels mounted closer to the floor, Elite and Elite Plus toilet partitions deliver the ultimate in privacy by using full height continuous channels and Hadrian's unique "No-Sightline Solution" to completely eliminate all sightline gaps.

#### **ELITE TOILET PARTITIONS**

64" (1626mm) high doors and panels, mounted just 6" (152mm) or 9" (229mm) above the floor.

Available in headrail braced, ceiling hung, floor mounted and floor to ceiling styles.

#### **ELITE PLUS TOILET PARTITIONS**

72" (1829mm) high doors and panels, mounted just 6" (152mm) or 9" (229mm) above the floor.

Available in headrail braced, ceiling hung, and floor to ceiling styles.

- Standard toilet partitions use 58" (1473mm) high doors and panels, mounted 12" (305mm) above the floor
- Elite and Elite Plus toilet partitions are available in powder coated and stainless steel finishes