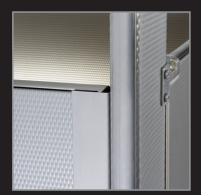

#### THE "NO-SIGHTLINE SOLUTION"

Hadrian's "No-Sightline Solution" features a full height continuous stop and hinge side filler to completely eliminate all sightline gaps around the door. With no exposed fasteners on the exterior, the "No-Sightline Solution" maintains a clean, unobtrusive appearance.

- Full height continuous stop distributes force evenly along the door
- $\bullet$  Continuous stop includes a full height rubber bumper to deaden sound and protect against wear
- Metal keeper ensures secure latching and long lasting performance
- Extruded aluminum components are available in powder coated or brushed finish to complement stainless steel
- Available for standard, Elite and Elite Plus toilet partitions
- Can be used in new and pre-existing installations
- A heavy-duty continuous hinge can be used in place of the hinge side filler for extra strength