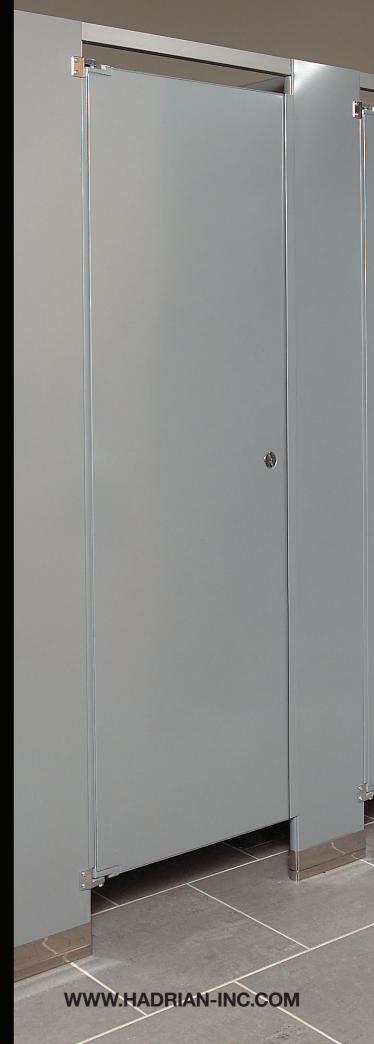

#### **MAXIMUM PRIVACY**

With extended doors and panels mounted closer to the floor, Elite and Elite Plus toilet partitions deliver the ultimate in privacy by using full height continuous channels and Hadrian's unique "No-Sightline Solution" to completely eliminate all sightline gaps.

#### **ELITE TOILET PARTITIONS**

64" (1626mm) high doors and panels, mounted just 6" (152mm) or 9" (229mm) above the floor.

Available in headrail braced, ceiling hung, floor mounted and floor to ceiling styles.

#### **ELITE PLUS TOILET PARTITIONS**

72" (1829mm) high doors and panels, mounted just 6" (152mm) or 9" (229mm) above the floor.

Available in headrail braced, ceiling hung, and floor to ceiling styles.

- Standard toilet partitions use 58" (1473mm) high doors and panels, mounted 12" (305mm) above the floor
- Elite and Elite Plus toilet partitions are available in powder coated and stainless steel finishes

#### THE "NO-SIGHTLINE SOLUTION"

Hadrian's "No-Sightline Solution" features a full height continuous stop and hinge side filler to completely eliminate all sightline gaps around the door. With no exposed fasteners on the exterior, the "No-Sightline Solution" maintains a clean, unobtrusive appearance.