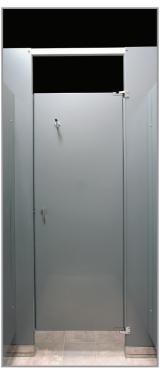

#### **MAXIMUM PRIVACY**

With extended doors and panels mounted closer to the floor, Elite and Elite Plus toilet partitions deliver the ultimate in privacy by using full height continuous channels and Hadrian's unique "No-Sightline Solution" to completely eliminate all sightline gaps.

#### **ELITE TOILET PARTITIONS**

64" (1626mm) high doors and panels, mounted just 6" (152mm) or 9" (229mm) above the floor.

Available in headrail braced, ceiling hung, floor mounted and floor to ceiling styles.

#### **ELITE PLUS TOILET PARTITIONS**

72" (1829mm) high doors and panels, mounted just 6" (152mm) or 9" (229mm) above the floor.

Available in headrail braced, ceiling hung, and floor to ceiling styles.

- Standard toilet partitions use 58" (1473mm) high doors and panels, mounted 12" (305mm) above the floor
- Elite and Elite Plus toilet partitions are available in powder coated and stainless steel finishes