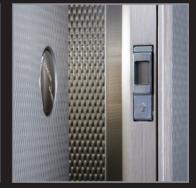

#### THE "NO-SIGHTLINE SOLUTION"

Hadrian's "No-Sightline Solution" features a full height continuous stop and hinge side filler to completely eliminate all sightline gaps around the door. With no exposed fasteners on the exterior, the "No-Sightline Solution" maintains a clean, unobtrusive appearance.

- Full height continuous stop distributes force evenly along the door
- $\bullet$  Continuous stop includes a full height rubber bumper to deaden sound and protect against wear
- Metal keeper ensures secure latching and long lasting performance
- Extruded aluminum components are available in powder coated or brushed finish to complement stainless steel
- Available for standard, Elite and Elite Plus toilet partitions
- Can be used in new and pre-existing installations
- A heavy-duty continuous hinge can be used in place of the hinge side filler for extra strength