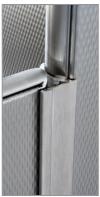

#### THE "NO-SIGHTLINE SOLUTION"

Hadrian's "No-Sightline Solution" features a full height continuous stop and hinge side filler to completely eliminate all sightline gaps around the door. With no exposed fasteners on the exterior, the "No-Sightline Solution" maintains a clean, unobtrusive appearance.

- Full height continuous stop distributes force evenly along the door
- $\bullet$  Continuous stop includes a full height rubber bumper to deaden sound and protect against wear
- Metal keeper ensures secure latching and long lasting performance
- Extruded aluminum components are available in powder coated or brushed finish to complement stainless steel
- Available for standard, Elite and Elite Plus toilet partitions
- Can be used in new and pre-existing installations
- A heavy-duty continuous hinge can be used in place of the hinge side filler for extra strength