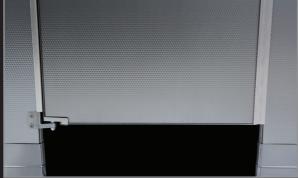

#### THE "NO-SIGHTLINE SOLUTION"

Hadrian's "No-Sightline Solution" features a full height continuous stop and hinge side filler to completely eliminate all sightline gaps around the door. With no exposed fasteners on the exterior, the "No-Sightline Solution" maintains a clean, unobtrusive appearance.

- Full height continuous stop distributes force evenly along the door
- $\bullet$  Continuous stop includes a full height rubber bumper to deaden sound and protect against wear
- Metal keeper ensures secure latching and long lasting performance
- Extruded aluminum components are available in powder coated or brushed finish to complement stainless steel
- Available for standard, Elite and Elite Plus toilet partitions
- Can be used in new and pre-existing installations
- A heavy-duty continuous hinge can be used in place of the hinge side filler for extra strength