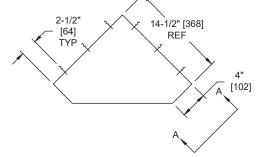

## TECHNICAL INFORMATION / PRODUCT PROPERTIES

| Property     | Value                                       |
|--------------|---------------------------------------------|
| Dimensions   | 15" [381] W x 23" [584] H x 14-1/2" [368] D |
| Construction | Type 304 Stainless Steel - Satin Finish     |
| Mounting     | Wall Mounted                                |
| Capacity     | 19.0 Gal. (73.0 L) Waste Capacity           |