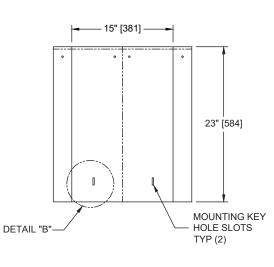

## TECHNICAL INFORMATION / PRODUCT PROPERTIES

| Property     | Value                                       |
|--------------|---------------------------------------------|
| Dimensions   | 15" [381] W x 23" [584] H x 14-1/2" [368] D |
| Construction | Type 304 Stainless Steel - Satin Finish     |
| Mounting     | Wall Mounted                                |
| Capacity     | 19.0 Gal. (73.0 L) Waste Capacity           |

#### INSTALLATION

For general utility, mount the receptacle 16" [406] Above Finished Floor (AFF) from bottom of unit. Hang unit on preinstalled two (2) screws (by others) on wall through the mounting 'key hole' slots on bottom of unit. Install and fasten four (4) theft-resistant screws (by others) to wall through top of receptacle. For compliance with 2010 ADA Accessibility Standards, install unit with top edge no higher than 48" [1219] Above Finished Floor (AFF).