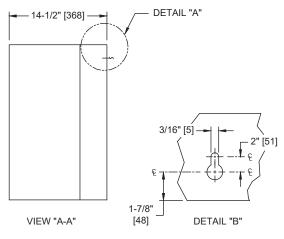

## TECHNICAL INFORMATION / PRODUCT PROPERTIES

| Property     | Value                                       |
|--------------|---------------------------------------------|
| Dimensions   | 15" [381] W x 23" [584] H x 14-1/2" [368] D |
| Construction | Type 304 Stainless Steel - Satin Finish     |
| Mounting     | Wall Mounted                                |
| Capacity     | 19.0 Gal. (73.0 L) Waste Capacity           |

#### INSTALLATION

For general utility, mount the receptacle 16" [406] Above Finished Floor (AFF) from bottom of unit. Hang unit on preinstalled two (2) screws (by others) on wall through the mounting 'key hole' slots on bottom of unit. Install and fasten four (4) theft-resistant screws (by others) to wall through top of receptacle. For compliance with 2010 ADA Accessibility Standards, install unit with top edge no higher than 48" [1219] Above Finished Floor (AFF).