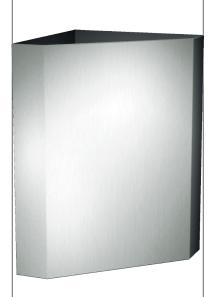

# **Product Overview**

Holds 2.13 cu. ft. (.06m³) or 16 gal (60 liters) of dry/solids waste. Receptacle includes eight (8) interior hooks for hanging a disposable bag (by others). Receptacle mounted to wall through 'key hole' slots on back of unit and is theft resistant after installation of concealed locking screws. Unit is emptied by removing disposable bag (supplied by others) and emptying into appropriate bulk collection container. Unit shall be 22 gauge type 304 stainless steel alloy 18-8 with satin finish and be protected during shipment with a PVC film easily removable after installation.

## KEY FEATURES & SPECIFICATIONS

- Corner Type Waste Receptacle
- Includes eight (8) interior hooks to hold disposable bag (by others)
- Type 304 Stainless Steel Satin Finish
- Screw Mounted to Wall
- Surface Mounted
- 16.0 Gal. (60 L) Waste Capacity