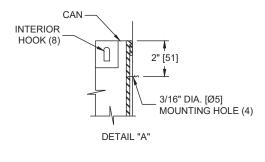

# **Product Overview**

Holds 2.13 cu. ft. (.06m³) or 16 gal (60 liters) of dry/solids waste. Receptacle includes eight (8) interior hooks for hanging a disposable bag (by others). Receptacle mounted to wall through 'key hole' slots on back of unit and is theft resistant after installation of concealed locking screws. Unit is emptied by removing disposable bag (supplied by others) and emptying into appropriate bulk collection container. Unit shall be 22 gauge type 304 stainless steel alloy 18-8 with satin finish and be protected during shipment with a PVC film easily removable after installation.

#### INSTALLATION

For general utility, mount the receptacle 16" [406] Above Finished Floor (AFF) from bottom of unit. Hang unit on preinstalled two (2) screws (by others) on wall through the mounting 'key hole' slots on bottom of unit. Install and fasten four (4) theft-resistant screws (by others) to wall through top of receptacle. For compliance with 2010 ADA Accessibility Standards, install unit with top edge no higher than 48" [1219] Above Finished Floor (AFF).