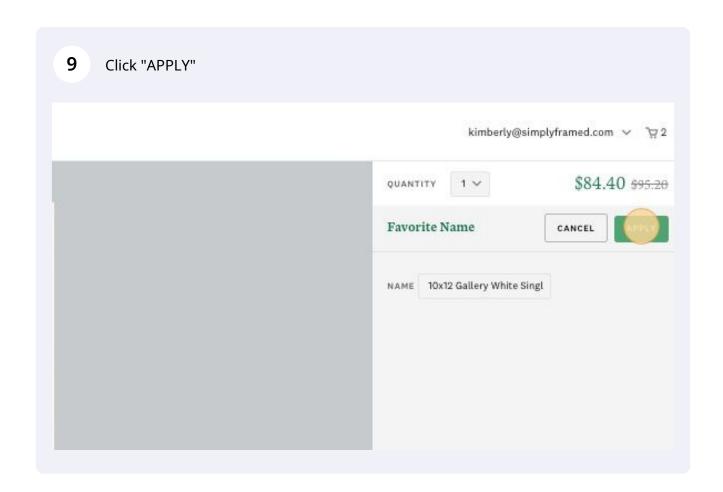

Click the "Name" field to name your Favorite. We recommend using the following naming convention: {Art Size, Moulding, Mat Style}.
i.e. 11x14 Gallery White Single Mat

| kimberly@simplyframed.com | 2 | 2 |
| QUANTITY | 1 | \$84.40 | \$95.20 |
| Favorite Name | CANCEL | APPLY