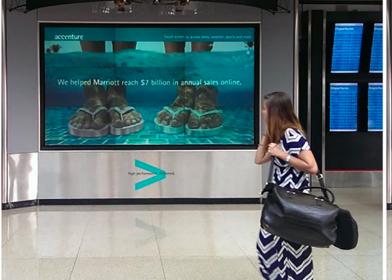

# **Imagine the Advantage**

Are you looking to lure someone to a display, kiosk, end-cap or general area, to increase customer engagement and enhance his or her dwell time? MOVE allows you to play different video content based on proximity. Play an "attract" looping video until someone approaches the desired distance from your display or screen. Adjust the MOVE sensor to play new content once the viewer comes within a desired range. For example, you may play a video that captures attention to the area. You may then trigger a different video when a person comes within 8 feet of the display. Essentially the effect is that the person is being lured to come closer to the display, encouraged to be further be engaged and then left with a with a lasting impression with an exit video upon departing the area.

# Engage Your Audience

Trigger a second video when motion is detected

Loop a simple message when no one is near the screen