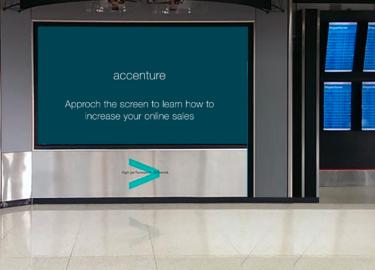

# **Imagine the Advantage**

Are you looking to lure someone to a display, kiosk, end-cap or general area, to increase customer engagement and enhance his or her dwell time? MOVE allows you to play different video content based on proximity. Play an "attract" looping video until someone approaches the desired distance from your display or screen. Adjust the MOVE sensor to play new content once the viewer comes within a desired range. For example, you may play a video that captures attention to the area. You may then trigger a different video when a person comes within 8 feet of the display. Essentially the effect is that the person is being lured to come closer to the display, encouraged to be further be engaged and then left with a with a lasting impression with an exit video upon departing the area.

# Engage Your Audience

Trigger a second video when motion is detected

Loop a simple message when no one is near the screen