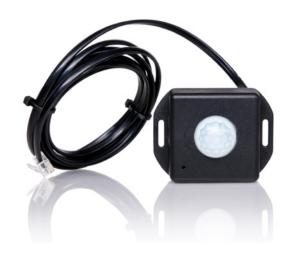

## **Specifications**

- MOVE dimensions: 2" x 2 1/2" x 1 1/8"
- Weight: 5 ounces
- Cable Length: 6'
- Range: 9' to 21'
- Warranty: 2 Years

### In The Box

- 1 MOVE range detector with hardwired 6' harness
- Owners manual and installation instructions