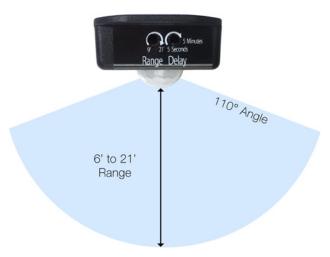

#### The Details

MOVE has a distance range of 9 feet to 21 feet and delay settings from 5 seconds to 5 minutes. Both may be adjusted using a simple dial located on the MOVE control board.

## **Specifications**

- MOVE dimensions: 2" x 2 1/2" x 1 1/8"
- Weight: 5 ounces
- Cable Length: 6'
- Range: 9' to 21'
- Warranty: 2 Years