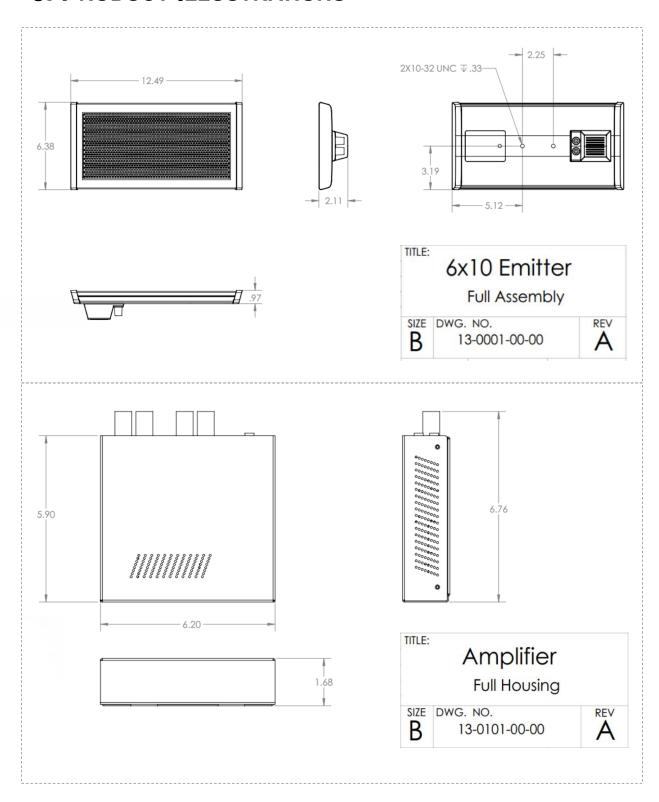

#### Mechanical:

Speaker dimensions: 12.5 x 6.375 x 2.125 inches Amplifier box: 6.25 x 6.75 x 1.875 inches Unit Weight: 7.4 pounds (3.4 kg) (per complete system)