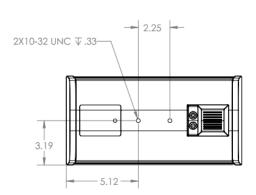

#### Mechanical:

Speaker dimensions: 12.5 x 6.375 x 2.125 inches HSS-3000 amplifier box: 6.25 x 6.75 x 1.875 inches