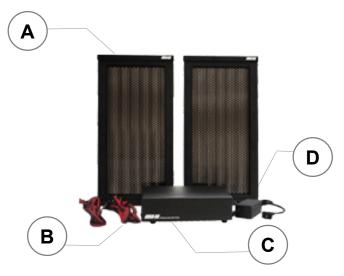

## WHAT'S INCLUDED:

|   | Mono System |                                                                          | 10-3004-01-00 (BLACK)<br>10-3004-01-01 (WHITE) | STEREO SYSTEM |                                                                              | 10-3003-01-00 (BLACK)<br>10-3003-01-01 (WHITE) |
|---|-------------|--------------------------------------------------------------------------|------------------------------------------------|---------------|------------------------------------------------------------------------------|------------------------------------------------|
| Α | 1           | HyperSound Speaker                                                       |                                                | 2             | HyperSound Speakers                                                          |                                                |
| В | 1           | Set of Red & Black Speaker Cables with Banana Connectors and Audio Cable |                                                | 2             | Sets of Red & Black Speaker Cables with<br>Banana Connectors and Audio Cable |                                                |
| С | 1           | 1 Amplifier                                                              |                                                | 1             | Amplifier                                                                    |                                                |
| D | 1           | 30 volt DC Power S                                                       | upply                                          | 1             | 30 volt DC Power Supply                                                      |                                                |