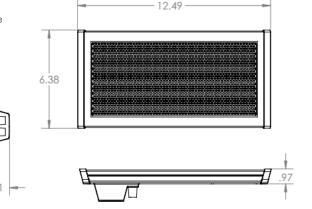

#### Mechanical:

Speaker dimensions: 12.5 x 6.375 x 2.125 inches HSS-3000 amplifier box: 6.25 x 6.75 x 1.875 inches