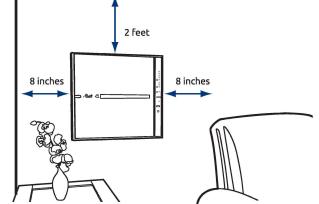

5. Place bracket on wall in desired location, approx. 6 inches below desired height of top of air purifier. Use level to assure correct placement. With hooks facing up, drive screws through holes in bracket. Number of screws depends on wall type and construction. Remove level when done.