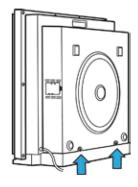

6. Place the two included adhesive discs onto the small circles on the back of the unit.

7. Once the bracket has been properly affixed to the wall, align the bracket pockets with the hooks and slowly slide the unit down onto the bracket's hooks.

Take care not to jostle the unit forward and lower the unit vertically onto the bracket.