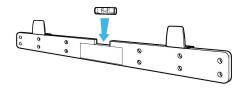

5. Place bracket on wall in desired location, approx. 6 inches below desired height of top of air purifier. Use level to assure correct placement. With hooks facing up, drive screws through holes in bracket. Number of screws depends on wall type and construction. Remove level when done.