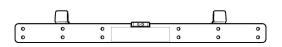

5. Place bracket on wall in desired location, approx. 6 inches below desired height of top of air purifier. Use level to assure correct placement. With hooks facing up, drive screws through holes in bracket. Number of screws depends on wall type and construction. Remove level when done.