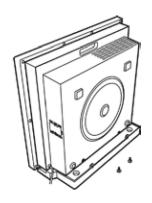

## Let's begin!

1. Remove the screws that secure the base stand to the unit.

2. Push the unit forward, away from the base.

3. Once the base has been removed, store with the screws for future use.

4. To ensure straight wall-mount installation, place level in notch of wall-mount bracket.