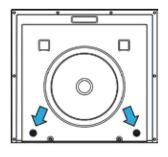

6. Place the two included adhesive discs onto the small circles on the back of the unit.

7. Once the bracket has been properly affixed to the wall, align the bracket pockets with the hooks and slowly slide the unit down onto the bracket's hooks.