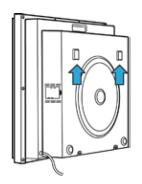

6. Place the two included adhesive discs onto the small circles on the back of the unit.

7. Once the bracket has been properly affixed to the wall, align the bracket pockets with the hooks and slowly slide the unit down onto the bracket's hooks.

Take care not to jostle the unit forward and lower the unit vertically onto the bracket.