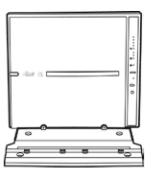

## Let's begin!

1. Remove the screws that secure the base stand to the unit.

2. Push the unit forward, away from the base.

3. Once the base has been removed, store with the screws for future use.

4. To ensure straight wall-mount installation, place level in notch of wall-mount bracket.