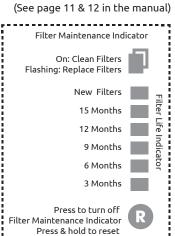

## Device Settings

(See page 9 & 10 in the manual)

Filter Life Indicator

Filter Status

Air Quality Indicator
 The Air Quality readings are based on both odor and particle levels in the air.

Fan Speed
 Indicates the current fan speed of the unit.

Auto Mode

Indicates the sensitivity of the air quality sensors. The fan will automatically adjust its speed.

Timer

Set the air purifier to turn off after 4, 8, or 12 hours.

The filter maintenance and replacement light will illuminate based on how often and which speed you operate your air purifier on. Based on an algorithm that calculates the amount of airflow and run time, your filter replacement indicator will illuminate between 6 to 24

months. Your filter cleaning indicator will illuminate between every 4 to 18 weeks.

0 0 0

This feature can be accessed through the main control button.

This feature can be accessed through the remote.

Negative Ions
 Turn the Negative Ion
 Generator on or off.