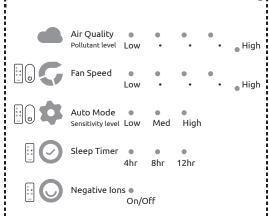

## Device Settings

(See page 9 & 10 in the manual)

Filter Life Indicator

Filter Status

Air Quality Indicator
 The Air Quality readings are based on both odor and particle levels in the air.

Fan Speed
 Indicates the current fan speed of the unit.

Auto Mode

Indicates the sensitivity of the air quality sensors. The fan will automatically adjust its speed.

Timer

Set the air purifier to turn off after 4, 8, or 12 hours.

The filter maintenance and replacement light will illuminate based on how often and which speed you operate your air purifier on. Based on an algorithm that calculates the amount of airflow and run time, your filter replacement indicator will illuminate between 6 to 24

months. Your filter cleaning indicator will illuminate between every 4 to 18 weeks.

0 0 0

This feature can be accessed through the main control button.

This feature can be accessed through the remote.

Negative Ions
 Turn the Negative Ion
 Generator on or off.