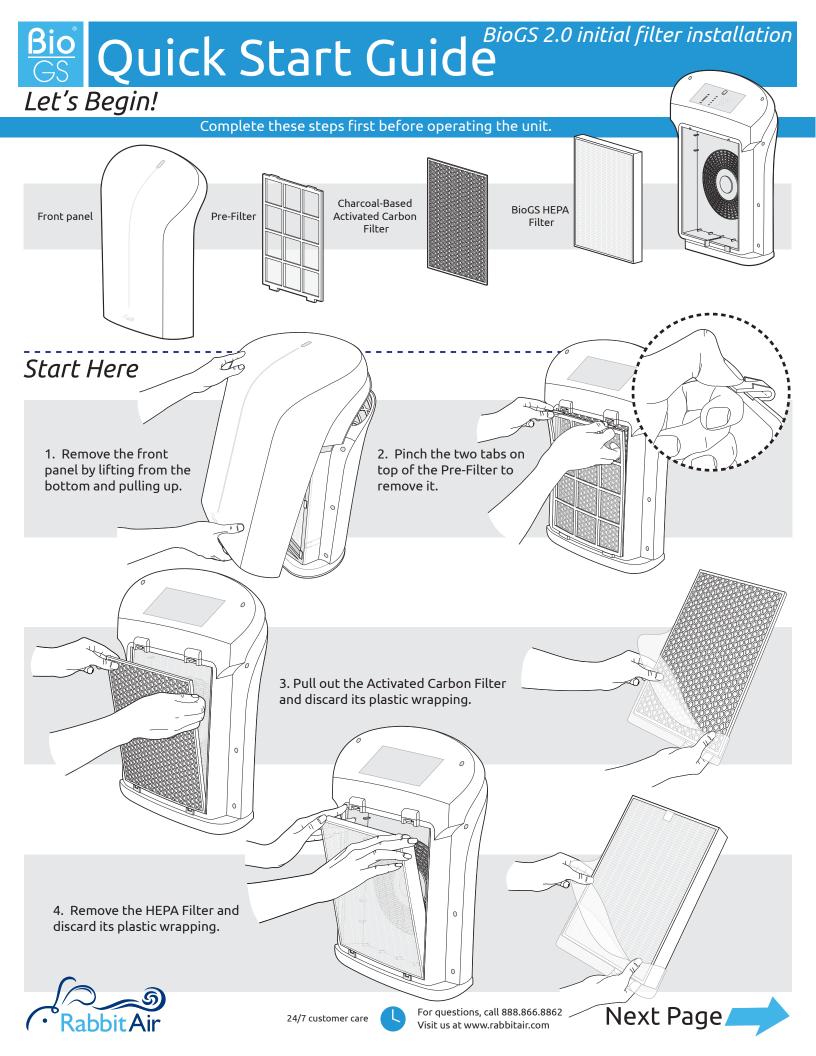

## Meet the User Interface

## Device Control

(See page 8 in the manual)

O

Tap to power on and change mode Press & hold to power off

## Device Settings

(See page 9 & 10 in the manual)



Filter Life Indicator

Filter Status



Air Quality Indicator
 The Air Quality readings are based on both odor and particle levels in the air.

Fan Speed
 Indicates the current fan speed of the unit.



Auto Mode



Indicates the sensitivity of the air quality sensors. The fan will automatically adjust its speed.



Timer



Set the air purifier to turn off after 4, 8, or 12 hours.



The filter maintenance and replacement light will illuminate based on how often and which speed you operate your air purifier on. Based on an algorithm that calculates the amount of airflow and run time, your filter re