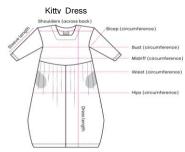

All measurements are in centimetres (cm).

The fabric used in the garment has elastane for stretch. The measurements provided below include/allow for some stretch across the bust, but not for any other measurement, including biceps. Bicep measurements were taken as 'flat lay' measurements and thereforem will fit biceps slightly larger than the measurements given below. The dress will be fitted on your bust and arms, but is designed to flow over the rest of your body and not be tight. The waist and hip measurements below allow for room so the dress will not to be tight/fitted in those areas.

Comment Cine

|                       | Garment Size |     |     |     |     |     |     |     |
|-----------------------|--------------|-----|-----|-----|-----|-----|-----|-----|
| )                     | 12           | 14  | 16  | 18  | 20  | 22  | 24  | 26  |
| Shoulder Width - Back | 41           | 42  | 43  | 44  | 45  | 46  | 48  | 49  |
| Fits Bust             | 105          | 110 | 115 | 120 | 125 | 130 | 135 | 140 |
| Fits Middle/Midriff   | 105          | 110 | 115 | 120 | 125 | 130 | 135 | 140 |
| Fits Waist            | 110          | 115 | 120 | 125 | 130 | 135 | 140 | 145 |
| Fits Hips             | 135          | 140 | 145 | 150 | 155 | 160 | 165 | 170 |
| Fits Bicep            | 43           | 44  | 45  | 46  | 48  | 50  | 51  | 52  |
| Sleeve Length         | 41           | 42  | 43  | 44  | 45  | 46  | 47  | 48  |
| Dress Length          | 116          | 117 | 117 | 117 | 118 | 119 | 121 | 123 |
|                       |              |     |     |     |     |     |     |     |

Diagrams are provided as a guideline only and are not drawn to scale. This diagram may not accurately reflect features of the finished garment.

Size worn 22 My measurements

Height 162 cm Bust 123 cm Middle 120 cm Waist 120 cm Hips 153 cm Bicep 46 cm Arm Length 49 cm Target Belle Curve size 22 - top Target Belle Curve size 26 - pants