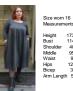

Size worn 18 Measurements Heiaht Bust

165 cm 103 cm Shoulder 43 cm Middle 104 cm Waist 98 cm Hips 120 cm Bicep 40 cm

Measurements Height 173 cm Bust 114 cm Shoulder 40 cm Middle 95 cm Waist 96 cm 126 cm Hips Bicep 39 cm Arm Length 51 cm