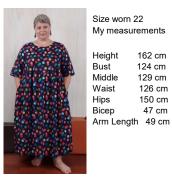

Size worn 22

162 cm

124 cm

129 cm

126 cm

150 cm

47 cm

Height

Middle

Waist

Hips

Bust

|               | Garment Size |     |     |     |     |     |     |
|---------------|--------------|-----|-----|-----|-----|-----|-----|
|               | 14           | 16  | 18  | 20  | 22  | 24  | 26  |
| Fits Bust     | 114          | 119 | 124 | 129 | 134 | 139 | 144 |
| Fits Middle   | 108          | 113 | 118 | 123 | 128 | 133 | 138 |
| Fits Waist    | 108          | 113 | 118 | 123 | 128 | 133 | 138 |
| Fits Hips     | 130          | 135 | 140 | 145 | 150 | 155 | 160 |
| Fits Bicep    | 44           | 45  | 46  | 48  | 49  | 50  | 51  |
| Sleeve Length | 34           | 34  | 35  | 35  | 36  | 36  | 37  |
| Dress Length  | 125          | 127 | 128 | 129 | 130 | 131 | 132 |