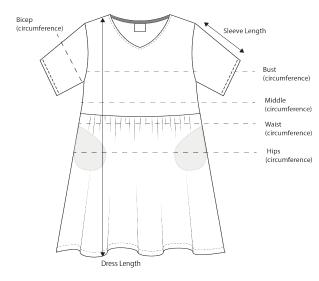

## Millican V Neck w Short Sleeves

Diagrams are provided as a guideline only and are not drawn to scale. This diagram may not accurately reflect features of the finished garment. All measurements are in centimetres (cm).

The ranges listed under each size already take into account garment ease\* (the extra room we need to move comfortably in clothing). So, all you have to do is find the measurements closest to yours. See How do I Get the Best Fit for information about how to measure yourself.

Middle

Waist

Hips

Bust

|               | Garment Size |     |     |     |     |     |     |
|---------------|--------------|-----|-----|-----|-----|-----|-----|
|               | 14           | 16  | 18  | 20  | 22  | 24  | 26  |
| Fits Bust     | 114          | 119 | 124 | 129 | 134 | 139 | 144 |
| Fits Middle   | 108          | 113 | 118 | 123 | 128 | 133 | 138 |
| Fits Waist    | 108          | 113 | 118 | 123 | 128 | 133 | 138 |
| Fits Hips     | 130          | 135 | 140 | 145 | 150 | 155 | 160 |
| Fits Bicep    | 44           | 45  | 46  | 48  | 49  | 50  | 51  |
| Sleeve Length | 34           | 34  | 35  | 35  | 36  | 36  | 37  |
| Dress Length  | 125          | 127 | 128 | 129 | 130 | 131 | 132 |

\*Ease: The Millican Frock is larger than the measurements above (except length). The measurements above are the body measurements that fit comfortably into each size.

Please note round neck version pictured Measurements are the same for the V neck Height Bust Shoulder Middle Waist Hips Bicep