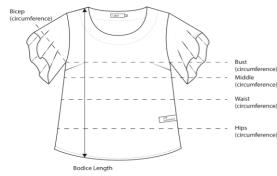

Scoop Neck & Flutter Sleeve Style

Measurements are in centimetres (cm).

The ranges listed under each size already take into account garment ease\* (the extra room we need to move comfortably in clothing). So, all you have to do is find the measurements closest to yours. See How do I Get the Best Fit for information about how to measure yourself.

## **Garment Size**

|                                         | 14  | 16  | 18   | 20   | 22   | 24  | 26  |
|-----------------------------------------|-----|-----|------|------|------|-----|-----|
| Shoulders (garment measurement)         | 39  | 40  | 40.5 | 41.5 | 43.5 | 45  | 46  |
| Bust                                    | 118 | 121 | 128  | 132  | 137  | 141 | 147 |
| Middle                                  | 115 | 119 | 124  | 127  | 133  | 136 | 143 |
| Waist                                   | 117 | 122 | 126  | 130  | 135  | 139 | 146 |
| Hips                                    | 131 | 134 | 140  | 146  | 152  | 157 | 160 |
| Bicep (Regular Sleeves)                 | 41  | 43  | 44   | 45   | 48   | 49  | 50  |
| Bicep (Flutter Sleeves)                 | 58  | 60  | 60   | 60   | 60   | 63  | 63  |
| Neck to Hem Front (garment measurement) | 68  | 69  | 73   | 74   | 78   | 83  | 88  |

NB The Classic Blouse is most fitted around the bust. Therefore first select a size that fits your bust. Next look at hip and bicep measurements.

\*Ease: The Classic Blouse is larger than the measurements above. Actual blouse measurements have been reduced by the following percentages at each point. This allows for movement and for you to feel comfortable that your middle and tummy are not on show.

- Bust 6%
- Middle 8.5%
- Waist 8.5%
- Hips 4%
- Biceps 4%

Shoulders - measurement across the back of the garment from sleeve seam to sleeve seam