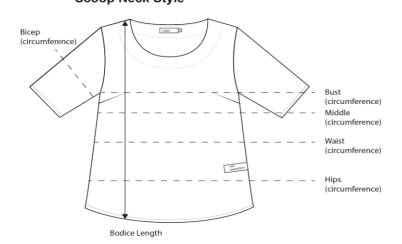

## **Classic Blouse**

Extra Long Bodice Scoop Neck Style

Diagrams are provided as a guideline only and are not drawn to scale. This diagram may not accurately reflect features of the finished garment.

Classic Blouse

## **Garment Size**

|                                         | 14  | 16  | 18   | 20   | 22   | 24  | 26  |
|-----------------------------------------|-----|-----|------|------|------|-----|-----|
| Shoulders (garment measurement)         | 39  | 40  | 40.5 | 41.5 | 43.5 | 45  | 46  |
| Bust                                    | 118 | 121 | 128  | 132  | 137  | 141 | 147 |
| Middle                                  | 115 | 119 | 124  | 127  | 133  | 136 | 143 |
| Waist                                   | 117 | 122 | 126  | 130  | 135  | 139 | 146 |
| Hips                                    | 131 | 134 | 140  | 146  | 152  | 157 | 160 |
| Bicep (Regular Sleeves)                 | 41  | 43  | 44   | 45   | 48   | 49  | 50  |
| Bicep (Flutter Sleeves)                 | 58  | 60  | 60   | 60   | 60   | 63  | 63  |
| Neck to Hem Front (garment measurement) | 68  | 69  | 73   | 74   | 78   | 83  | 88  |

NB The Classic Blouse is most fitted around the bust. Therefore first select a size that fits your bust. Next look at hip and bicep measurements.

\*Ease: The Classic Blouse is larger than the measurements above. Actual blouse measurements have been reduced by the following percentages at each point. This allows for movement and for you to feel comfortable that your middle and tummy are not on show.

- Bust 6%
- Middle 8.5%
- Waist 8.5%
- Hips 4%
- Biceps 4%

Shoulders - measurement across the back of the garment from sleeve seam to sleeve seam