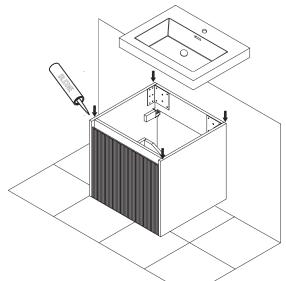

# STEP 3.

#### Hang the cabinet on the leveling bracket and adjust it horizontally

Place vanity on leveling bracket, Leveling brackets are only to level the vanity. They are not designed for permanent support. Vanity needs to be secured into the wood reinforcement board through the corner metal L - bracket.