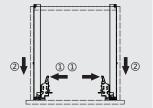

# STEP 4.

#### **Fixed Cabinet**

Install Lag Bolt after determined the height, left

& right position then fix the Vanity.