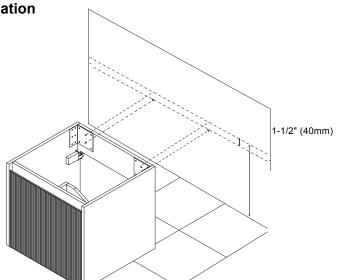

STEP 1. Cabinet positioning and installation

- The suggestion height of vanity installation is 30-5/8" (780mm) for Resin Basin or 32-5/8" (830mm) for Ceramic Basin - not including the basin.
- The height of Leveling Bracket Installation is 26" (660mm) for Resin Basin or 28-1/8" (715mm) for Ceramic Basin.

#### Leveling bracket installation

Install leveling bracket after determining the height of vanity.