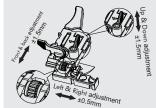

height of vanity.



# STEP 3.

#### Hang the cabinet on the leveling bracket and adjust it horizontally

Place vanity on leveling bracket, Leveling brackets are only to level the vanity. They are not designed for permanent support. Vanity needs to be secured into the wood reinforcement board through the corner metal L - bracket.



# STEP 4.

#### **Fixed Cabinet**

Install Lag Bolt after determined the height, left

& right position then fix the Vanity.



# STEP 5.

#### Install sink top with Silicone



# STEP 6.

Fill the side against the wall with Silicone and finish



### Unihopper DRAWER/HINGE ADJUSTMENT AND REMOVAL

Unihopper general drawer/hinge adjustment and removal

#### Installation







Removal



Unihopper Quick Assembly Drawer Slide

#### Installation



Adjustment