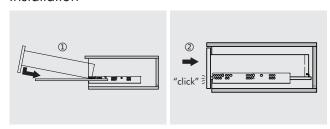

determining the height of vanity.



# STEP 3.

#### Hang the cabinet on the leveling bracket and adjust it horizontally

Place vanity on leveling bracket, Leveling brackets are only to level the vanity. They are not designed for permanent support. Vanity needs to be secured into the wood reinforcement board through the corner metal L - bracket.



# STEP 4.

#### **Fixed Cabinet**

Install Lag Bolt after determined the height, left

& right position then fix the Vanity.



# STEP 5.

#### Install sink top with Silicone



# STEP 6.

Fill the side against the wall with Silicone and finish



### Unihopper DRAWER/HINGE ADJUSTMENT AND REMOVAL

Unihopper general drawer/hinge adjustment and removal

#### Installation







Removal



Unihopper Quick Assembly Drawer Slide

#### Installation



Adjustment