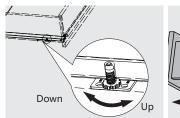

#### Leveling bracket installation

Install leveling bracket after determining the height of vanity.

#### Hang the cabinet on the leveling bracket and adjust it horizontally

Place vanity on leveling bracket, Leveling brackets are only to level the vanity. They are not designed for permanent support. Vanity needs to be secured into the wood reinforcement board through the corner metal L - bracket.