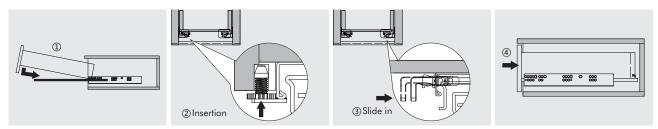

### Unihopper DRAWER/HINGE ADJUSTMENT AND REMOVAL

Unihopper general drawer/hinge adjustment and removal

#### Installation

Removal

Unihopper Quick Assembly Drawer Slide

#### Installation

Adjustment