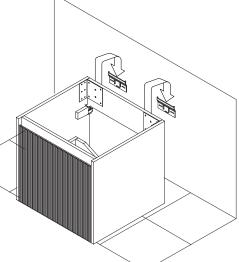

#### Hang the cabinet on the leveling bracket and adjust it horizontally

Place vanity on leveling bracket, Leveling brackets are only to level the vanity. They are not designed for permanent support. Vanity needs to be secured into the wood reinforcement board through the corner metal L - bracket.

#### **Fixed Cabinet**

Install Lag Bolt after determined the height, left

& right position then fix the Vanity.