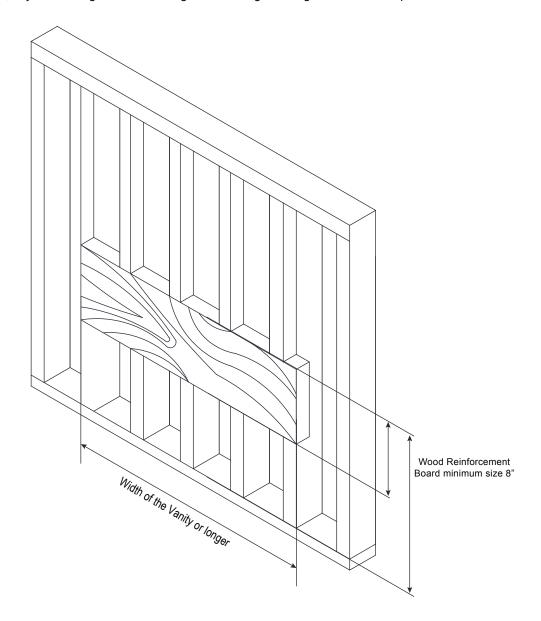

### **Wall Preparation**

The suggested heights without the sink are 30-5/8" for Blossom Resin Basin, or 32-5/8" for Blossom Ceramic Basin. Depending on the sinks selected, the total height will vary from 33-1/2" (850mm) to 35-1/4" (895mm). If an alternate height desired, adjust the rough-in and backing material heights using the dimensions provided.

STEP 1. Cabinet positioning and installation

- The suggestion height of vanity installation is 30-5/8" (780mm) for Resin Basin or 32-5/8" (830mm) for Ceramic Basin - not including the basin.
- The height of Leveling Bracket Installation is 26" (660mm) for Resin Basin or 28-1/8" (715mm) for Ceramic Basin.