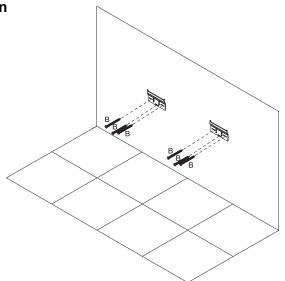

#### Leveling bracket installation

Install leveling bracket after determining the height of vanity.

#### Hang the cabinet on the leveling bracket and adjust it horizontally

Place vanity on leveling bracket, Leveling brackets are only to level the vanity. They are not designed for permanent support. Vanity needs to be secured into the wood reinforcement board through the corner metal L - bracket.