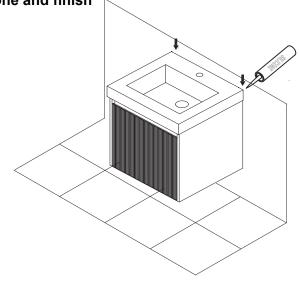

# STEP 5.

#### Install sink top with Silicone

# STEP 6.

Fill the side against the wall with Silicone and finish