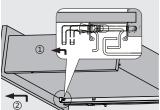

#### **Fixed Cabinet**

Install Lag Bolt after determined the height, left

& right position then fix the Vanity.