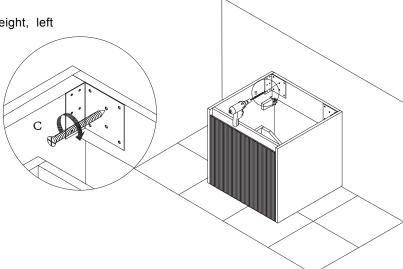

# STEP 4.

#### **Fixed Cabinet**

Install Lag Bolt after determined the height, left

& right position then fix the Vanity.