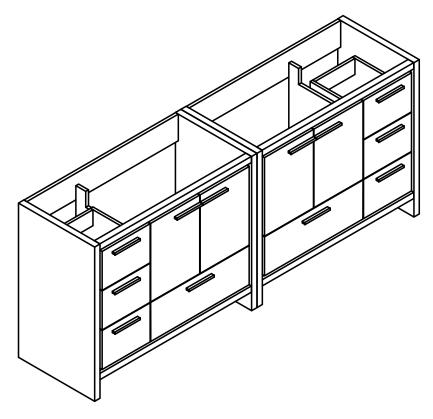

## Warranty / Certifications

| Manu | ufacturer Warranty | One Year Warranty |  |
|------|--------------------|-------------------|--|
|      | •                  |                   |  |

- 83.5 in. W x 19.75 in. D x 36.25 in. H
- Reinforced acrylic composite top with double sinks
- Vanity top pre-drilled for 1.4 in. for a double hole faucet--faucet sold separately
- Chrome overflow pre-drilled for 1.7 in. for smooth water flow--pop drain sold separately
- Includes installation hardware and chrome stainless steel handles--mirror sold separately
- Veneer medium density fiberboard cabinet compliments the white acrylic top for a durable and seamless feel
- Double vanity gives your bathroom a luxurious feel while optimizing storage space
- 4 doors and 4 large drawers offers abundant storage space
- Scratch, stain, and bacteria resistance surface is virtually maintenance free
- Integrated European soft-closing hardware
- Unit comes fully assembled for fast and easy installation
- Multi stage finish to ensure durability and quality