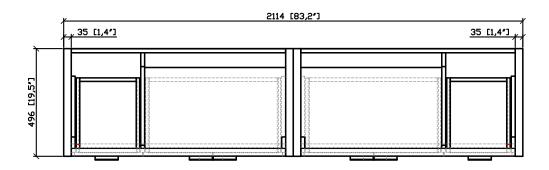

## **Dimensions**

| Assembled Depth (in.)     | 19.75 in                 | Assembled Height (in.)     | 36.25 in |
|---------------------------|--------------------------|----------------------------|----------|
| Assembled Width (in.)     | 83.50 in                 | Basin Depth (in.)          | 5.00     |
| Basin Length (in.)        | 12.75                    | Basin Width (in.)          | 24.25    |
| Cabinet Depth (in.)       | 19.50                    | Cabinet Height (in.)       | 34.25    |
| Cabinet Width (in.)       | 83.50                    | Countertop Depth (in.)     | 19.50    |
| Countertop Height (in.)   | 2.00                     | Countertop Width (in.)     | 83.50    |
| Faucet Hole Spacing (in.) | No Spacing - Single Hole | Vanity Top Thickness (in.) | 2.00     |