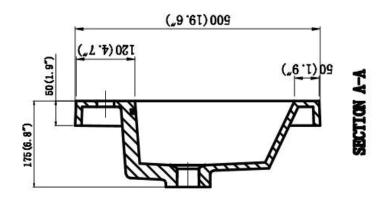

## **Dimensions**

| Assembled Depth (in.)     | 19.75 in                 | Assembled Height (in.)     | 36.25 in |
|---------------------------|--------------------------|----------------------------|----------|
| Assembled Width (in.)     | 83.50 in                 | Basin Depth (in.)          | 5.00     |
| Basin Length (in.)        | 12.75                    | Basin Width (in.)          | 24.25    |
| Cabinet Depth (in.)       | 19.50                    | Cabinet Height (in.)       | 34.25    |
| Cabinet Width (in.)       | 83.50                    | Countertop Depth (in.)     | 19.50    |
| Countertop Height (in.)   | 2.00                     | Countertop Width (in.)     | 83.50    |
| Faucet Hole Spacing (in.) | No Spacing - Single Hole | Vanity Top Thickness (in.) | 2.00     |