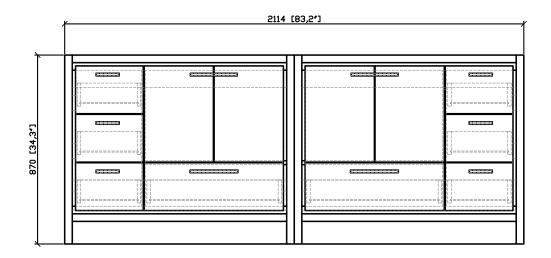

## **Dimensions**

| Assembled Depth (in.)     | 19.75 in                 | Assembled Height (in.)     | 36.25 in |
|---------------------------|--------------------------|----------------------------|----------|
| Assembled Width (in.)     | 83.50 in                 | Basin Depth (in.)          | 5.00     |
| Basin Length (in.)        | 12.75                    | Basin Width (in.)          | 24.25    |
| Cabinet Depth (in.)       | 19.50                    | Cabinet Height (in.)       | 34.25    |
| Cabinet Width (in.)       | 83.50                    | Countertop Depth (in.)     | 19.50    |
| Countertop Height (in.)   | 2.00                     | Countertop Width (in.)     | 83.50    |
| Faucet Hole Spacing (in.) | No Spacing - Single Hole | Vanity Top Thickness (in.) | 2.00     |