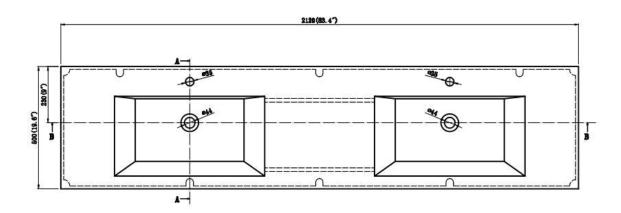

## **Dimensions**

| Assembled Depth (in.)     | 19.75 in                 | Assembled Height (in.)     | 36.25 in |
|---------------------------|--------------------------|----------------------------|----------|
| Assembled Width (in.)     | 83.50 in                 | Basin Depth (in.)          | 5.00     |
| Basin Length (in.)        | 12.75                    | Basin Width (in.)          | 24.25    |
| Cabinet Depth (in.)       | 19.50                    | Cabinet Height (in.)       | 34.25    |
| Cabinet Width (in.)       | 83.50                    | Countertop Depth (in.)     | 19.50    |
| Countertop Height (in.)   | 2.00                     | Countertop Width (in.)     | 83.50    |
| Faucet Hole Spacing (in.) | No Spacing - Single Hole | Vanity Top Thickness (in.) | 2.00     |