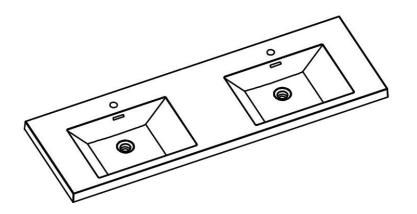

## Warranty / Certifications

| Manu | ufacturer Warranty | One Year Warranty |  |
|------|--------------------|-------------------|--|
|      | •                  |                   |  |

- 83.5 in. W x 19.75 in. D x 36.25 in. H
- Reinforced acrylic composite top with double sinks
- Vanity top pre-drilled for 1.4 in. for a double hole faucet--faucet sold separately
- Chrome overflow pre-drilled for 1.7 in. for smooth water flow--pop drain sold separately
- Includes installation hardware and chrome stainless steel handles--mirror sold separately
- Veneer medium density fiberboard cabinet compliments the white acrylic top for a durable and seamless feel
- Double vanity gives your bathroom a luxurious feel while optimizing storage space
- 4 doors and 4 large drawers offers abundant storage space
- Scratch, stain, and bacteria resistance surface is virtually maintenance free
- Integrated European soft-closing hardware
- Unit comes fully assembled for fast and easy installation
- Multi stage finish to ensure durability and quality