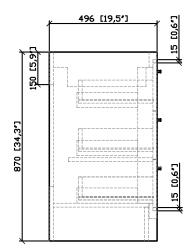

## **Dimensions**

| Assembled Depth (in.)     | 19.75 in                 | Assembled Height (in.)     | 36.25 in |
|---------------------------|--------------------------|----------------------------|----------|
| Assembled Width (in.)     | 83.50 in                 | Basin Depth (in.)          | 5.00     |
| Basin Length (in.)        | 12.75                    | Basin Width (in.)          | 24.25    |
| Cabinet Depth (in.)       | 19.50                    | Cabinet Height (in.)       | 34.25    |
| Cabinet Width (in.)       | 83.50                    | Countertop Depth (in.)     | 19.50    |
| Countertop Height (in.)   | 2.00                     | Countertop Width (in.)     | 83.50    |
| Faucet Hole Spacing (in.) | No Spacing - Single Hole | Vanity Top Thickness (in.) | 2.00     |