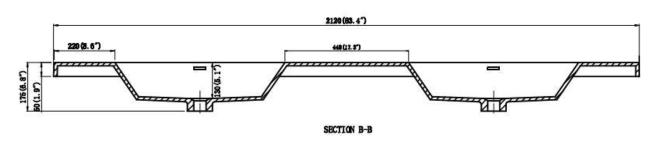

## **Dimensions**

| Assembled Depth (in.)     | 19.75 in                 | Assembled Height (in.)     | 36.25 in |
|---------------------------|--------------------------|----------------------------|----------|
| Assembled Width (in.)     | 83.50 in                 | Basin Depth (in.)          | 5.00     |
| Basin Length (in.)        | 12.75                    | Basin Width (in.)          | 24.25    |
| Cabinet Depth (in.)       | 19.50                    | Cabinet Height (in.)       | 34.25    |
| Cabinet Width (in.)       | 83.50                    | Countertop Depth (in.)     | 19.50    |
| Countertop Height (in.)   | 2.00                     | Countertop Width (in.)     | 83.50    |
| Faucet Hole Spacing (in.) | No Spacing - Single Hole | Vanity Top Thickness (in.) | 2.00     |