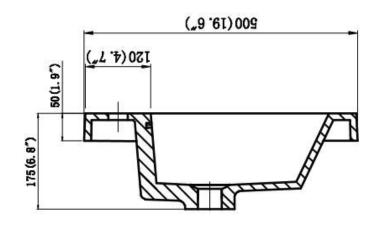

## Ottone&Nera.

Floating Vanities

SRCTION A-A

1500 (59°)

A

A

B

B

A

A

A

A

A

A

SECTION B-B

## **Dimensions**

| Assembled Depth (in.)     | 19.75 in                 | Assembled Height (in.)     | 36.25 in |
|---------------------------|--------------------------|----------------------------|----------|
| Assembled Width (in.)     | 58.75 in                 | Basin Depth (in.)          | 5.00     |
| Basin Length (in.)        | 12.75                    | Basin Width (in.)          | 24.50    |
| Cabinet Depth (in.)       | 19.50                    | Cabinet Height (in.)       | 34.25    |
| Cabinet Width (in.)       | 58.75                    | Countertop Depth (in.)     | 19.50    |
| Countertop Height (in.)   | 2.00                     | Countertop Width (in.)     | 58.75    |
| Faucet Hole Spacing (in.) | No Spacing - Single Hole | Vanity Top Thickness (in.) | 2.00     |