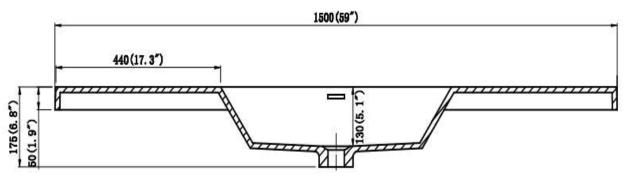

## Ottone&Nera.

Floating Vanities

SRCTION A-A

1500 (59°)

A

A

B

B

## **Dimensions**

| Assembled Depth (in.)     | 19.75 in                 | Assembled Height (in.)     | 36.25 in |
|---------------------------|--------------------------|----------------------------|----------|
| Assembled Width (in.)     | 58.75 in                 | Basin Depth (in.)          | 5.00     |
| Basin Length (in.)        | 12.75                    | Basin Width (in.)          | 24.50    |
| Cabinet Depth (in.)       | 19.50                    | Cabinet Height (in.)       | 34.25    |
| Cabinet Width (in.)       | 58.75                    | Countertop Depth (in.)     | 19.50    |
| Countertop Height (in.)   | 2.00                     | Countertop Width (in.)     | 58.75    |
| Faucet Hole Spacing (in.) | No Spacing - Single Hole | Vanity Top Thickness (in.) | 2.00     |