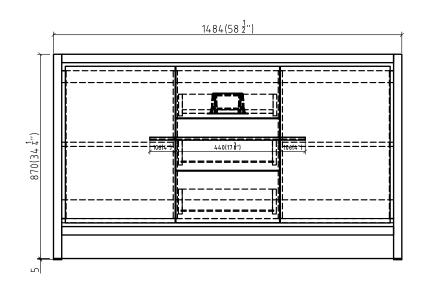

## Ottone&Nera.

Floating Vanities

SRCTION A-A

1500 (59°)

A

A

B

B

## **Dimensions**

| Assembled Depth (in.)     | 19.75 in                 | Assembled Height (in.)     | 36.25 in |
|---------------------------|--------------------------|----------------------------|----------|
| Assembled Width (in.)     | 58.75 in                 | Basin Depth (in.)          | 5.00     |
| Basin Length (in.)        | 12.75                    | Basin Width (in.)          | 24.50    |
| Cabinet Depth (in.)       | 19.50                    | Cabinet Height (in.)       | 34.25    |
| Cabinet Width (in.)       | 58.75                    | Countertop Depth (in.)     | 19.50    |
| Countertop Height (in.)   | 2.00                     | Countertop Width (in.)     | 58.75    |
| Faucet Hole Spacing (in.) | No Spacing - Single Hole | Vanity Top Thickness (in.) | 2.00     |