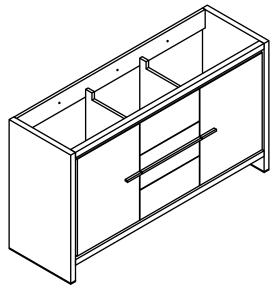

## Warranty / Certifications

| Manufacturer Warranty One Year Warranty |
|-----------------------------------------|
|-----------------------------------------|

- 58.75 in. W x 19.75 in. D x 36.25 in. H
- Reinforced acrylic composite top with a single sink
- Vanity top pre-drilled for 1.4 in. for a single hole faucet--faucet sold separately
- Chrome overflow pre-drilled for 1.7 in. for smooth water flow--pop drain sold separately
- Includes installation hardware and chrome stainless steel handles--mirror sold separately
- Veneer medium density fiberboard cabinet compliments the white acrylic top for a durable and seamless feel
- Single vanity makes installation easier while optimizing storage space
- 2 doors and 3 drawers accomodates a variety of storage options
- Scratch, stain, and bacteria resistance surface is virtually maintenance free
- Integrated European soft-closing hardware
- Unit comes fully assembled for fast and easy installation
- Multi stage finish to ensure durability and quality