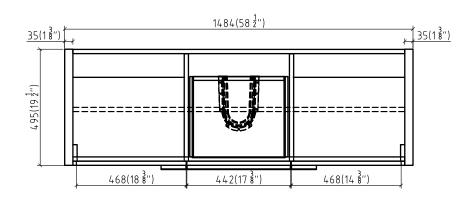

## **Dimensions**

| Assembled Depth (in.)     | 19.75 in                 | Assembled Height (in.)     | 36.25 in |
|---------------------------|--------------------------|----------------------------|----------|
| Assembled Width (in.)     | 58.75 in                 | Basin Depth (in.)          | 5.00     |
| Basin Length (in.)        | 12.75                    | Basin Width (in.)          | 24.50    |
| Cabinet Depth (in.)       | 19.50                    | Cabinet Height (in.)       | 34.25    |
| Cabinet Width (in.)       | 58.75                    | Countertop Depth (in.)     | 19.50    |
| Countertop Height (in.)   | 2.00                     | Countertop Width (in.)     | 58.75    |
| Faucet Hole Spacing (in.) | No Spacing - Single Hole | Vanity Top Thickness (in.) | 2.00     |