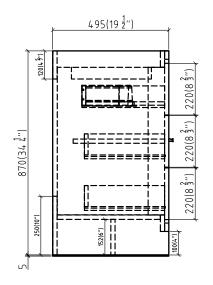

A

A

A

A

A

A

SECTION B-B

## **Dimensions**

| Assembled Depth (in.)     | 19.75 in                 | Assembled Height (in.)     | 36.25 in |
|---------------------------|--------------------------|----------------------------|----------|
| Assembled Width (in.)     | 58.75 in                 | Basin Depth (in.)          | 5.00     |
| Basin Length (in.)        | 12.75                    | Basin Width (in.)          | 24.50    |
| Cabinet Depth (in.)       | 19.50                    | Cabinet Height (in.)       | 34.25    |
| Cabinet Width (in.)       | 58.75                    | Countertop Depth (in.)     | 19.50    |
| Countertop Height (in.)   | 2.00                     | Countertop Width (in.)     | 58.75    |
| Faucet Hole Spacing (in.) | No Spacing - Single Hole | Vanity Top Thickness (in.) | 2.00     |