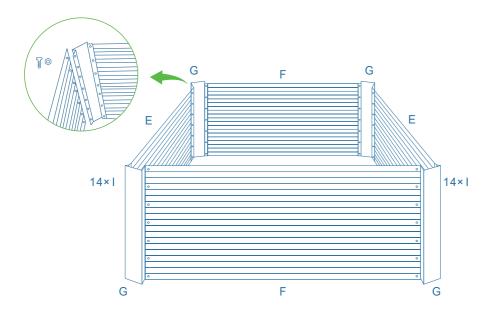

# 96" x 48" x 22.4"

You'll receive only one (1) box. Please make sure all parts are numbered and graphically indexed as shown, so does the quantity for each part upon arrival. If you need any help, please **CONTACT the support team** with the **order number, required parts, quantity for each part, and photos** (or videos, if applicable), we will get back to help out soon.

#### **Parts List**

- Apply to the model #GB-53H.
- Please always wear the gloves (#J) in assembly.
- It's up to you whether to lay the Weed Barrier (#L) before the assembly or not.

• The Plant Support Cage (#M) is the gift for your future gardening. You'll NOT use it in assembly. G G 2×E 14×1 14×1 14×1 14×1 F G 22

| Part<br>Number | Diagram | Description               | Quantity<br>(PCS)     |
|----------------|---------|---------------------------|-----------------------|
| #E             |         | Long Metal Sheet          | 4                     |
| #F             |         | Short Metal Sheet         | 2                     |
| #G             |         | Corner Sheet              | 4                     |
| #H             |         | Middle<br>Supporting Pole | 6                     |
| #1             | o<br>T  | Bolt                      | 84 Bolts &<br>72 Nuts |
| #J             |         | Glove                     | 2 (1 Pair)            |
| #L             |         | Weed Barrier              | 1                     |
| #M             |         | Plant Support Cage        | 4                     |

- Step 1. Layout all the Long Metal Sheets (#E) and all the Short Metal Sheets (#F).

  Please note that when laying out the Long Steel Sheets, you should align the two rows of pre-drilled holes with each other in the middle.
- **Step 2.** Connect each sheet with a Corner Sheet (#G) and several Bolts (#I) until you finish connecting the 4 corners.
- **Step 3.** Add the Middle Supporting Poles (#H) to the middle of Long Steel Sheets.