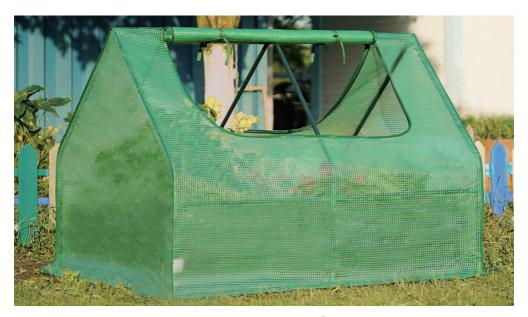

# **Garden Beds from Quictent**

49" x 37.4" x 36" GB-01

49" x 37.4" x 36" GB-02

72.8" x 37.4" x 36" GB-51

72.8" x 37.4" x 36" GB-51G

This user manual applies to Quictent Galvanized Raised Garden Beds. It will help you to get to know your Quictent raised garden bed. Please read the guidelines in this manual and keep the manual for future reference.

### **Parts List**

There are two models for this size: Model #GB-01 & Model #GB-02. The two models are the same except for the cover (#5) in the parts list below. A model (#GB-01) comes with a green cover while the model (#GB-02) has a clear cover.