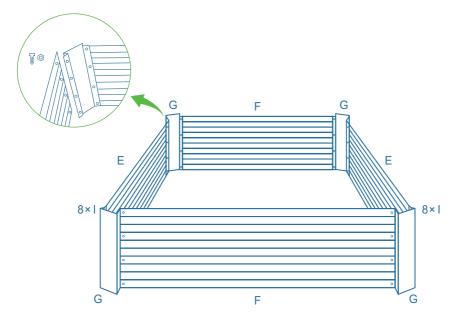

# 47" x 35.4" x 12"

You'll receive only one (1) box. Please make sure all parts are numbered and graphically indexed as shown, so does the quantity for each part upon arrival. If you need any help, please **CONTACT the support team** with the **order number, required parts, quantity for each part, and photos** (or videos, if applicable), we will get back to help out soon.

#### **Parts List**

- · Apply to the model #GB-03S.
- Please always wear the gloves (#J) in assembly.
- It's up to you whether to lay the Weed Barrier (#L) before the assembly or not.
- The Plant Support Cage (#M) is the gift for your future gardening. You'll NOT use
  it in assembly.

| Part<br>Number | Diagram                                                                                                                                                                                                                                                                                                                                                                                                                                                                                                                                                                                                                                                                                                                                                                                                                                                                                                                                                                                                                                                                                                                                                                                                                                                                                                                                                                                                                                                                                                                                                                                                                                                                                                                                                                                                                                                                                                                                                                                                                                                                                                                        | Description        | Quantity<br>(PCS)     |
|----------------|--------------------------------------------------------------------------------------------------------------------------------------------------------------------------------------------------------------------------------------------------------------------------------------------------------------------------------------------------------------------------------------------------------------------------------------------------------------------------------------------------------------------------------------------------------------------------------------------------------------------------------------------------------------------------------------------------------------------------------------------------------------------------------------------------------------------------------------------------------------------------------------------------------------------------------------------------------------------------------------------------------------------------------------------------------------------------------------------------------------------------------------------------------------------------------------------------------------------------------------------------------------------------------------------------------------------------------------------------------------------------------------------------------------------------------------------------------------------------------------------------------------------------------------------------------------------------------------------------------------------------------------------------------------------------------------------------------------------------------------------------------------------------------------------------------------------------------------------------------------------------------------------------------------------------------------------------------------------------------------------------------------------------------------------------------------------------------------------------------------------------------|--------------------|-----------------------|
| #E             |                                                                                                                                                                                                                                                                                                                                                                                                                                                                                                                                                                                                                                                                                                                                                                                                                                                                                                                                                                                                                                                                                                                                                                                                                                                                                                                                                                                                                                                                                                                                                                                                                                                                                                                                                                                                                                                                                                                                                                                                                                                                                                                                | Long Metal Sheet   | 2                     |
| #F             |                                                                                                                                                                                                                                                                                                                                                                                                                                                                                                                                                                                                                                                                                                                                                                                                                                                                                                                                                                                                                                                                                                                                                                                                                                                                                                                                                                                                                                                                                                                                                                                                                                                                                                                                                                                                                                                                                                                                                                                                                                                                                                                                | Short Metal Sheet  | 2                     |
| #G             |                                                                                                                                                                                                                                                                                                                                                                                                                                                                                                                                                                                                                                                                                                                                                                                                                                                                                                                                                                                                                                                                                                                                                                                                                                                                                                                                                                                                                                                                                                                                                                                                                                                                                                                                                                                                                                                                                                                                                                                                                                                                                                                                | Corner Sheet       | 4                     |
| #1             | T T T T T T T T T T T T T T T T T T T                                                                                                                                                                                                                                                                                                                                                                                                                                                                                                                                                                                                                                                                                                                                                                                                                                                                                                                                                                                                                                                                                                                                                                                                                                                                                                                                                                                                                                                                                                                                                                                                                                                                                                                                                                                                                                                                                                                                                                                                                                                                                          | Bolt               | 32 Bolts &<br>32 Nuts |
| #J             | The state of the s | Glove              | 2 (1 Pair)            |
| #L             |                                                                                                                                                                                                                                                                                                                                                                                                                                                                                                                                                                                                                                                                                                                                                                                                                                                                                                                                                                                                                                                                                                                                                                                                                                                                                                                                                                                                                                                                                                                                                                                                                                                                                                                                                                                                                                                                                                                                                                                                                                                                                                                                | Weed Barrier       | 1                     |
| #M             |                                                                                                                                                                                                                                                                                                                                                                                                                                                                                                                                                                                                                                                                                                                                                                                                                                                                                                                                                                                                                                                                                                                                                                                                                                                                                                                                                                                                                                                                                                                                                                                                                                                                                                                                                                                                                                                                                                                                                                                                                                                                                                                                | Plant Support Cage | 1                     |

 $\textbf{Step 1.} \ \, \textbf{Layout all the Long Metal Sheets (\#E) and all the Short Metal Sheets (\#F).} \\$ 

**Step 2.** Connect each sheet with a Corner Sheet (#G) and several Bolts (#I) until you finish connecting the 4 corners.