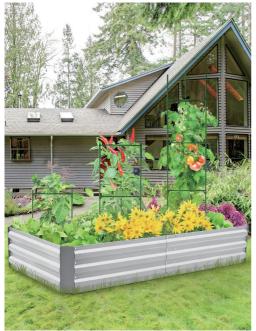

#### 71" x 35.4" x 12"

You'll receive only one (1) box. Please make sure all parts are numbered and graphically indexed as shown, so does the quantity for each part upon arrival. If you need any help, please **CONTACT the support team** with the **order number, required parts, quantity for each part, and photos** (or videos, if applicable), we will get back to help out soon.

#### **Parts List**

- · Apply to the model #GB-04S.
- Please always wear the gloves (#J) in assembly.
- It's up to you whether to lay the Weed Barrier (#L) before the assembly or not.
- The Plant Support Cage (#M) is the gift for your future gardening. You'll NOT use
  it in assembly.