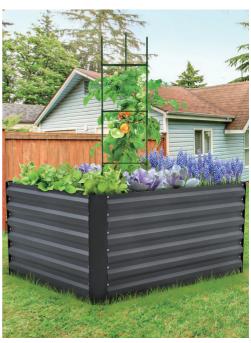

# 47" x 35.4" x 22.4"

You'll receive only one (1) box. Please make sure all parts are numbered and graphically indexed as shown, so does the quantity for each part upon arrival. If you need any help, please **CONTACT the support team** with the **order number, required parts, quantity for each part, and photos** (or videos, if applicable), we will get back to help out soon.

#### **Parts List**

- · Apply to the model #GB-03H.
- Please always wear the gloves (#J) in assembly.
- It's up to you whether to lay the Weed Barrier (#L) before the assembly or not.
- The Plant Support Cage (#M) is the gift for your future gardening. You'll NOT use
  it in assembly.