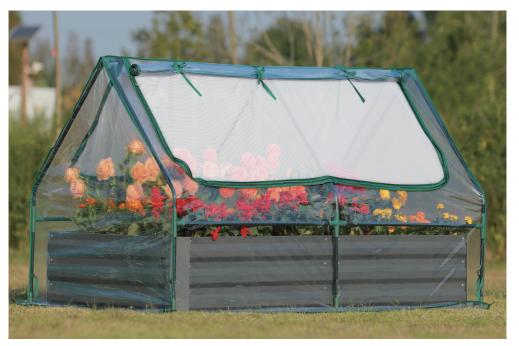

# **Garden Beds from Quictent**

49" x 37.4" x 36" GB-01

49" x 37.4" x 36" GB-02

72.8" x 37.4" x 36" GB-51

72.8" x 37.4" x 36" GB-51G

This user manual applies to Quictent Galvanized Raised Garden Beds. It will help you to get to know your Quictent raised garden bed. Please read the guidelines in this manual and keep the manual for future reference.

#### **Maintenance**

Generally, you do not need to pay special attention to maintaining your Quictent garden beds – they can last for years except for man-made damages on purpose or uncontrollable natural disasters.

However, for the models coming with a greenhouse, to keep it in optimal condition, please refer to our suggestions below:

- Please get the structure sheltered whenever in use. For example, set it up near a wall, a fence, etc.
- Please secure the cover at all times by tying all the ropes inside and fixing the extended part with extra weights (soil, bricks, stones, sandbags, etc.)
- If it's hot, especially in summer, please open the windows of the greenhouse, or use the garden bed only without the greenhouse.
- If you use the structure in winter, please clean up snow in time, or it would collapse
  due to overloading.
- Please understand that the local weather influences the performance. You could apply other equipment if higher temperatures are required.