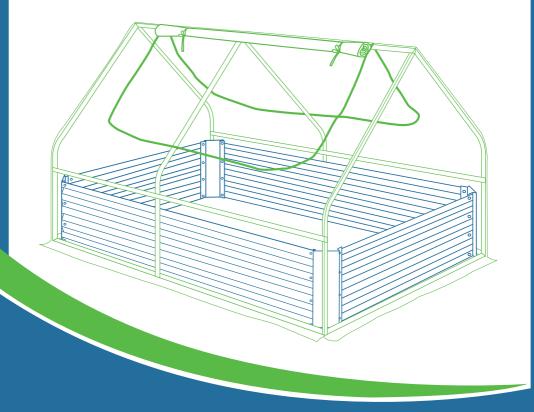

# **Garden Beds from Quictent**

49" x 37.4" x 36" GB-01

49" x 37.4" x 36" GB-02

72.8" x 37.4" x 36" GB-51

72.8" x 37.4" x 36" GB-51G

This user manual applies to Quictent Galvanized Raised Garden Beds. It will help you to get to know your Quictent raised garden bed. Please read the guidelines in this manual and keep the manual for future reference.

#### 49" x 37.4" x 36"

You'll receive only one (1) box. Please make sure all parts are numbered and graphically indexed as shown, so does the quantity for each part upon arrival. If you need any help, please **CONTACT the support team** with the **order number, required parts, quantity for each part, and photos** (or videos, if applicable), we will get back to help out soon.

### **Parts List**

There are two models for this size: Model #GB-01 & Model #GB-02. The two models are the same except for the cover (#5) in the parts list below. A model (#GB-01) comes with a green cover while the model (#GB-02) has a clear cover.

| Part<br>Number | Diagram | Description                                                  | Quantity<br>(PCS) |
|----------------|---------|--------------------------------------------------------------|-------------------|
| #1             |         | Pole (23.2")                                                 | 10                |
| #2             |         | Pole with Curved End                                         | 6                 |
| #3             |         | Pole (11.8")                                                 | 6                 |
| #4             |         | Pole (35.4")                                                 | 2                 |
| #5             |         | 1 * Green Cover<br>for GB-01<br>1 * Clear Cover<br>for GB-02 | 1                 |
| #A             |         | 90-Degree 3-Way<br>Connector                                 | 6                 |
| #B             | 1       | T-Shaped 3-Way<br>Connector                                  | 6                 |
| #C             | +       | X-Shaped 4-Way<br>Connector                                  | 2                 |
| #D             |         | 4-Way Connector                                              | 1                 |
| #E             |         | Long Metal Sheet                                             | 2                 |
| #F             |         | Short Metal Sheet                                            | 2                 |

| Part<br>Number | Diagram | Description      | Quantity<br>(PCS)     |
|----------------|---------|------------------|-----------------------|
| #G             |         | Corner Sheet     | 4                     |
| #1             | o T     | Bolt             | 32 Bolts &<br>32 Nuts |
| #J             |         | Glove            | 2 (1 Pair)            |
| #K             |         | T-Type Plant Tag | 20                    |

- Step 1. Layout all the Long Metal Sheets (#E) and all the Short Metal Sheets (#F).
- **Step 2.** Connect each sheet with a Corner Sheet (#G) and several Bolts (#I) until you finish connecting the 4 corners.
- Step 3. Set up the greenhouse frame with all the poles and connectors (parts from #1 #K) outside the assembled garden bed.
- Step 4. Put on the Cover (#5).