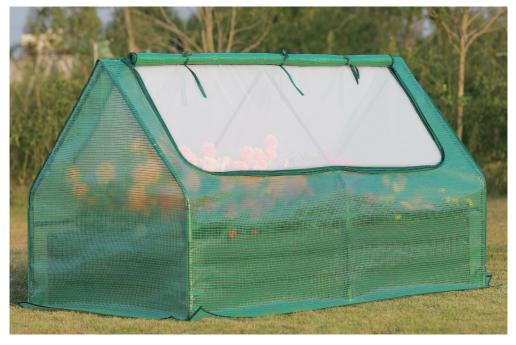

# **Garden Beds from Quictent**

49" x 37.4" x 36" GB-01

49" x 37.4" x 36" GB-02

72.8" x 37.4" x 36" GB-51

72.8" x 37.4" x 36" GB-51G

This user manual applies to Quictent Galvanized Raised Garden Beds. It will help you to get to know your Quictent raised garden bed. Please read the guidelines in this manual and keep the manual for future reference.

#### 49" x 37.4" x 36"

You'll receive only one (1) box. Please make sure all parts are numbered and graphically indexed as shown, so does the quantity for each part upon arrival. If you need any help, please **CONTACT the support team** with the **order number, required parts, quantity for each part, and photos** (or videos, if applicable), we will get back to help out soon.

### **Parts List**

There are two models for this size: Model #GB-01 & Model #GB-02. The two models are the same except for the cover (#5) in the parts list below. A model (#GB-01) comes with a green cover while the model (#GB-02) has a clear cover.

#### Reminders!

- The parts from #1 #D in the parts list below are for the greenhouse.
- The parts from #E #I in the parts list below are for the garden bed.
- · Please always wear the gloves (#J) in assembly.
- The T-Type Plant Tags (#K) are gifts so that you can label your plants and give them correct care accordingly.