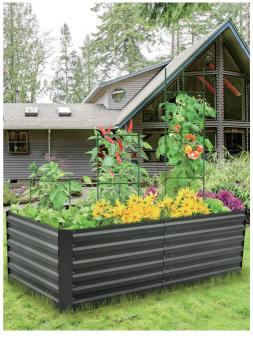

# **Garden Beds from Quictent**

49" x 37.4" x 36" GB-01

49" x 37.4" x 36" GB-02

72.8" x 37.4" x 36" GB-51

72.8" x 37.4" x 36" GB-51G

This user manual applies to Quictent Galvanized Raised Garden Beds. It will help you to get to know your Quictent raised garden bed. Please read the guidelines in this manual and keep the manual for future reference.