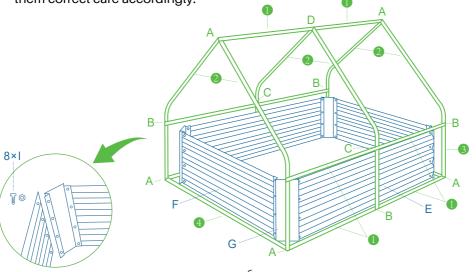

#### 49" x 37.4" x 36"

You'll receive only one (1) box. Please make sure all parts are numbered and graphically indexed as shown, so does the quantity for each part upon arrival. If you need any help, please **CONTACT the support team** with the **order number, required parts, quantity for each part, and photos** (or videos, if applicable), we will get back to help out soon.

### **Parts List**

There are two models for this size: Model #GB-01 & Model #GB-02. The two models are the same except for the cover (#5) in the parts list below. A model (#GB-01) comes with a green cover while the model (#GB-02) has a clear cover.

#### Reminders!

- The parts from #1 #D in the parts list below are for the greenhouse.
- The parts from #E #I in the parts list below are for the garden bed.
- · Please always wear the gloves (#J) in assembly.
- The T-Type Plant Tags (#K) are gifts so that you can label your plants and give them correct care accordingly.

| Part<br>Number | Diagram | Description                                                  | Quantity<br>(PCS) |
|----------------|---------|--------------------------------------------------------------|-------------------|
| #1             |         | Pole (23.2")                                                 | 10                |
| #2             |         | Pole with Curved End                                         | 6                 |
| #3             |         | Pole (11.8")                                                 | 6                 |
| #4             |         | Pole (35.4")                                                 | 2                 |
| #5             |         | 1 * Green Cover<br>for GB-01<br>1 * Clear Cover<br>for GB-02 | 1                 |
| #A             |         | 90-Degree 3-Way<br>Connector                                 | 6                 |
| #B             | 1       | T-Shaped 3-Way<br>Connector                                  | 6                 |
| #C             | +       | X-Shaped 4-Way<br>Connector                                  | 2                 |
| #D             |         | 4-Way Connector                                              | 1                 |
| #E             |         | Long Metal Sheet                                             | 2                 |
| #F             |         | Short Metal Sheet                                            | 2                 |

| Part<br>Number | Diagram | Description      | Quantity<br>(PCS)     |
|----------------|---------|------------------|-----------------------|
| #G             |         | Corner Sheet     | 4                     |
| #1             | o T     | Bolt             | 32 Bolts &<br>32 Nuts |
| #J             |         | Glove            | 2 (1 Pair)            |
| #K             |         | T-Type Plant Tag | 20                    |

- Step 1. Layout all the Long Metal Sheets (#E) and all the Short Metal Sheets (#F).
- **Step 2.** Connect each sheet with a Corner Sheet (#G) and several Bolts (#I) until you finish connecting the 4 corners.
- Step 3. Set up the greenhouse frame with all the poles and connectors (parts from #1 #K) outside the assembled garden bed.
- Step 4. Put on the Cover (#5).