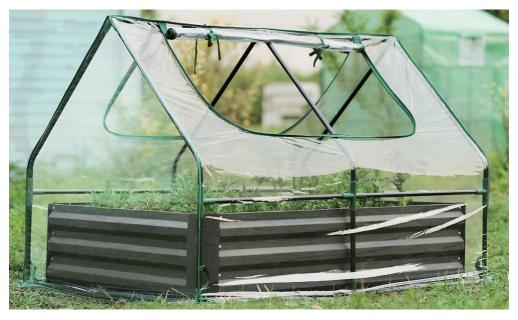

# **Garden Beds from Quictent**

49" x 37.4" x 36" GB-01

49" x 37.4" x 36" GB-02

72.8" x 37.4" x 36" GB-51

72.8" x 37.4" x 36" GB-51G

This user manual applies to Quictent Galvanized Raised Garden Beds. It will help you to get to know your Quictent raised garden bed. Please read the guidelines in this manual and keep the manual for future reference.

### **Parts List**

There are two models for this size: Model #GB-51 & Model #GB-51G. The two models are the same except for the cover (#5) in the Parts List. A model (#GB-51) comes with a clear cover while the model (#GB-51G) has a green cover.