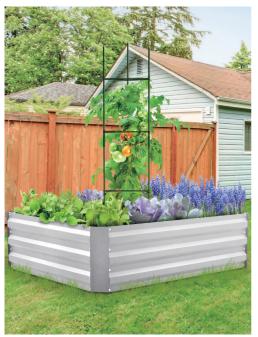

# 47" x 35.4" x 12"

You'll receive only one (1) box. Please make sure all parts are numbered and graphically indexed as shown, so does the quantity for each part upon arrival. If you need any help, please **CONTACT the support team** with the **order number, required parts, quantity for each part, and photos** (or videos, if applicable), we will get back to help out soon.

#### **Parts List**

- · Apply to the model #GB-03S.
- Please always wear the gloves (#J) in assembly.
- It's up to you whether to lay the Weed Barrier (#L) before the assembly or not.
- The Plant Support Cage (#M) is the gift for your future gardening. You'll NOT use
  it in assembly.