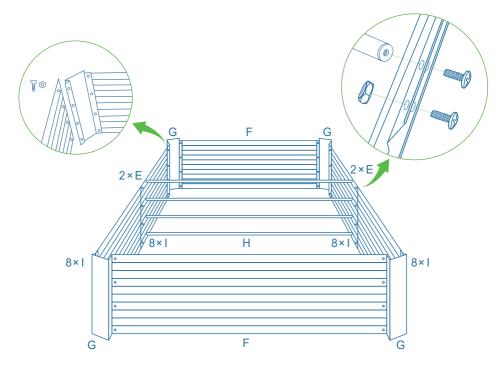

#### 72.8" x 37.4" x 36"

You'll receive only one (1) box. Please make sure all parts are numbered and graphically indexed as shown, so does the quantity for each part upon arrival. If you need any help, please **CONTACT the support team** with the **order number, required parts, quantity for each part, and photos** (or videos, if applicable), we will get back to help out soon.

### **Parts List**

There are two models for this size: Model #GB-51 & Model #GB-51G. The two models are the same except for the cover (#5) in the Parts List. A model (#GB-51) comes with a clear cover while the model (#GB-51G) has a green cover.

#### Reminders!

- The parts from #1 #D in the parts list below are for the greenhouse.
- The parts from #E #I in the parts list below are for the garden bed.
- Please always wear the gloves (#J) in assembly.
- The T-Type Plant Tags (#K) are gifts so that you can label your plants and give them correct care accordingly.

  8×I

  G

  A

  2×E

| Part<br>Number | Diagram | Description                                               | Quantity<br>(PCS) |
|----------------|---------|-----------------------------------------------------------|-------------------|
| #1             |         | Pole (35")                                                | 10                |
| #2             |         | Pole with Curved End                                      | 6                 |
| #3             |         | Pole (11.8")                                              | 6                 |
| #4             |         | Pole (35.4")                                              | 2                 |
| #5             |         | A Clear Cover<br>for GB-51<br>A Green Cover<br>for GB-51G | 1                 |
| #A             |         | 90-Degree 3-Way<br>Connector                              | 6                 |
| #B             |         | T-Shaped 3-Way<br>Connector                               | 6                 |
| #C             | +       | X-Shaped 4-Way<br>Connector                               | 2                 |
| #D             |         | 4-Way Connector                                           | 1                 |
| #E             |         | Long Metal Sheet                                          | 4                 |
| #F             |         | Short Metal Sheet                                         | 2                 |

| Part<br>Number | Diagram                                                                                                                                                                                                                                                                                                                                                                                                                                                                                                                                                                                                                                                                                                                                                                                                                                                                                                                                                                                                                                                                                                                                                                                                                                                                                                                                                                                                                                                                                                                                                                                                                                                                                                                                                                                                                                                                                                                                                                                                                                                                                                                        | Description               | Quantity<br>(PCS)     |
|----------------|--------------------------------------------------------------------------------------------------------------------------------------------------------------------------------------------------------------------------------------------------------------------------------------------------------------------------------------------------------------------------------------------------------------------------------------------------------------------------------------------------------------------------------------------------------------------------------------------------------------------------------------------------------------------------------------------------------------------------------------------------------------------------------------------------------------------------------------------------------------------------------------------------------------------------------------------------------------------------------------------------------------------------------------------------------------------------------------------------------------------------------------------------------------------------------------------------------------------------------------------------------------------------------------------------------------------------------------------------------------------------------------------------------------------------------------------------------------------------------------------------------------------------------------------------------------------------------------------------------------------------------------------------------------------------------------------------------------------------------------------------------------------------------------------------------------------------------------------------------------------------------------------------------------------------------------------------------------------------------------------------------------------------------------------------------------------------------------------------------------------------------|---------------------------|-----------------------|
| #G             |                                                                                                                                                                                                                                                                                                                                                                                                                                                                                                                                                                                                                                                                                                                                                                                                                                                                                                                                                                                                                                                                                                                                                                                                                                                                                                                                                                                                                                                                                                                                                                                                                                                                                                                                                                                                                                                                                                                                                                                                                                                                                                                                | Corner Sheet              | 4                     |
| #H             |                                                                                                                                                                                                                                                                                                                                                                                                                                                                                                                                                                                                                                                                                                                                                                                                                                                                                                                                                                                                                                                                                                                                                                                                                                                                                                                                                                                                                                                                                                                                                                                                                                                                                                                                                                                                                                                                                                                                                                                                                                                                                                                                | Middle<br>Supporting Pole | 4                     |
| #1             | A STATE OF THE STA | Bolt                      | 48 Bolts &<br>40 Nuts |
| #J             |                                                                                                                                                                                                                                                                                                                                                                                                                                                                                                                                                                                                                                                                                                                                                                                                                                                                                                                                                                                                                                                                                                                                                                                                                                                                                                                                                                                                                                                                                                                                                                                                                                                                                                                                                                                                                                                                                                                                                                                                                                                                                                                                | Glove                     | 2 (1 Pair)            |
| #K             |                                                                                                                                                                                                                                                                                                                                                                                                                                                                                                                                                                                                                                                                                                                                                                                                                                                                                                                                                                                                                                                                                                                                                                                                                                                                                                                                                                                                                                                                                                                                                                                                                                                                                                                                                                                                                                                                                                                                                                                                                                                                                                                                | T-Type Plant Tag          | 20                    |

- Step 1. Layout all the Long Metal Sheets (#E) and all the Short Metal Sheets (#F).

  Please note that when laying out the Long Steel Sheets, you should align the two rows of pre-drilled holes with each other in the middle.
- Step 2. Connect each sheet with a Corner Sheet (#G) and several Bolts (#I) until you finish connecting the 4 corners.
- Step 3. Add all the Middle Supporting Poles (#H) to the middle of Long Steel Sheets.
- Step 4. Set up the greenhouse frame with all the poles and connectors (parts from #1 #D) outside the assembled garden bed.
- Step 5. Put on the Cover (#5).