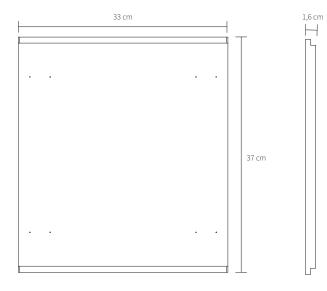

## S P E C I F I C A T I O N S

| Product category                 | Storage                                                                     |
|----------------------------------|-----------------------------------------------------------------------------|
| Item no.                         | 20230 - 20235                                                               |
| EAN code                         | 5712731202305 - 5712731202350                                               |
| Country of origin                | Denmark                                                                     |
| Tarif                            | 9403.30.91.00                                                               |
| Materials                        | Oak                                                                         |
| Colour                           | Black Oak or Light Oak                                                      |
| Product dimensions (H x L x W)   | 37 cm x 33 cm x 1,6 cm                                                      |
| Packaging dimensions (H x L x W) | 2,5 cm x 40 cm x 38 cm                                                      |
| Product weight                   | 1,8 kg                                                                      |
| Cleaning                         | Use a soft dry cloth to clean the product<br>Do not use household cleaners. |