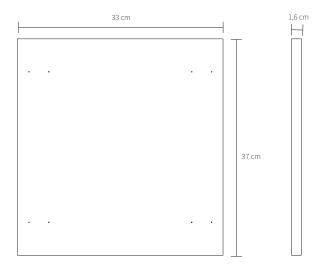

## S P E C I F I C A T I O N S

| Product category                 | Storage                                                                     |
|----------------------------------|-----------------------------------------------------------------------------|
| Item no.                         | 20250 - 20255                                                               |
| EAN code                         | 5712731202503 - 5712731202558                                               |
| Country of origin                | Denmark                                                                     |
| Tarif                            | 9403.30.91.00                                                               |
| Materials                        | Oak                                                                         |
| Colour                           | Black Oak or Light Oak                                                      |
| Product dimensions (H x L x W)   | 37 cm x 33 cm x 1,6 cm                                                      |
| Packaging dimensions (H x L x W) | 2,5 cm x 40 cm x 38 cm                                                      |
| Product weight                   | 1,8 kg                                                                      |
| Cleaning                         | Use a soft dry cloth to clean the product<br>Do not use household cleaners. |