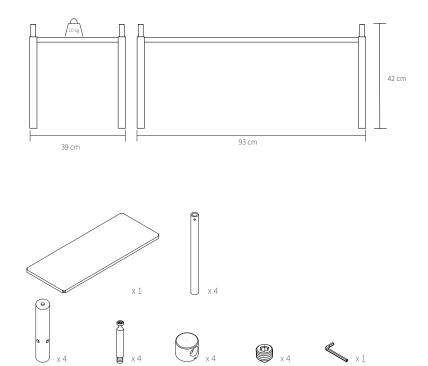

## S P E C I F I C A T I O N S

| Product category                 | Storage                                                                     |
|----------------------------------|-----------------------------------------------------------------------------|
| Item no.                         | 20203 - 20207                                                               |
| EAN code                         | 5712731202039 - 5712731202077                                               |
| Country of origin                | Denmark                                                                     |
| Tarif                            | 9403.30.91.00                                                               |
| Materials                        | Oak                                                                         |
| Colour                           | Black oak or Light Oak                                                      |
| Product dimensions (H x L x W)   | 42 cm x 93 cm x 39 cm                                                       |
| Packaging dimensions (H x L x W) | 5 cm x 99 cm x 43 cm                                                        |
| Product weight                   | 7 kg                                                                        |
| Max load                         | 10 kg per shelf                                                             |
| Cleaning                         | Use a soft dry cloth to clean the product<br>Do not use household cleaners. |