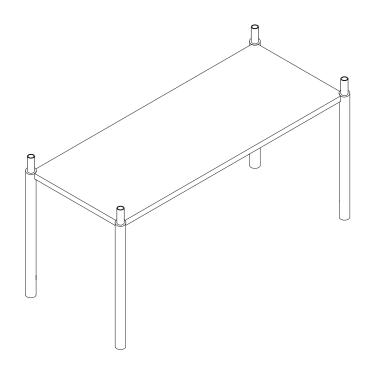

## SCEENE

Michael Rem, 2013

Type Modul 3

Colours Black oak Light oak

Sceene is a modular system, designed by Michael Rem for Gejst. Module by module the system can be build up high, extended to the sides and be customized with side panels, doors or back panels made in oak.

The idea behind Sceene is to create a frame to put the stories we form during our life on display.

Our stories are captured in artifacts and objects full of sentimental value and with Sceene you can tell your stories exactly how you want.