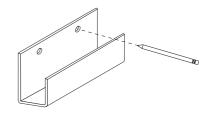

1) Position the bracket in a minimum height of 30 cm from the floor.

Place the bracket on the wall, in the wished position, and make markings on the wall through the two holes.

(3) Remove bracket and drill a 6 mm hole in each of the two markings.