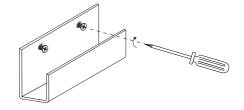

1) Position the bracket in a minimum height of 30 cm from the floor.

Place the bracket on the wall, in the wished position, and make markings on the wall through the two holes.

(3) Remove bracket and drill a 6 mm hole in each of the two markings.