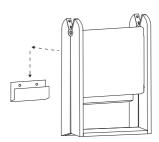

## **GEJST**

4 Insert rawlplugs in both holes.

(5) Fasten bracket on the wall with the two screws.

6 Place Reech on the bracket.