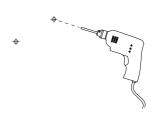

1) Position the bracket in a minimum height of 30 cm from the floor.

Place the bracket on the wall, in the wished position, and make markings on the wall through the two holes.

(3) Remove bracket and drill a 6 mm hole in each of the two markings.