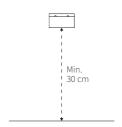

1) Position the bracket in a minimum height of 30 cm from the floor.

Place the bracket on the wall, in the wished position, and make markings on the wall through the two holes.

(3) Remove bracket and drill a 6 mm hole in each of the two markings.