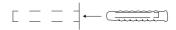

## **GEJST**

4 Insert rawlplugs in both holes.

(5) Fasten bracket on the wall with the two screws.

6 Place Reech on the bracket.