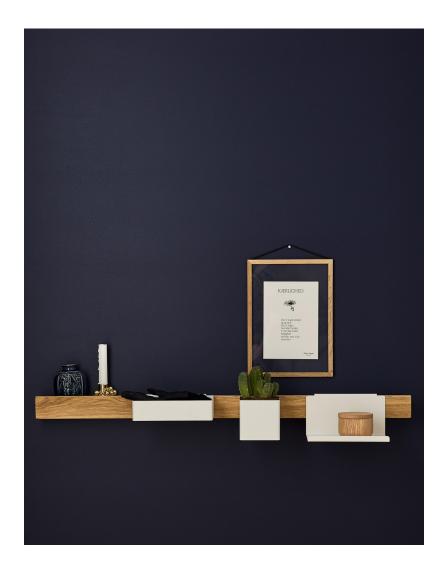

## FLEX

GEJST Design Team, 2017

Type Shelf
Colours White

Flex is a multifunctional magnetic storage shelf, just the right size and with all the elements you need for keeping your bits and pieces tidy in all sorts of settings.

Stylishly functional in the best tradition of Nordic design, Flex is made with a focus on high quality materials and combines a magnetic strip, shelf, hooks, mirror, side table, boxes and more. Effortlessly interchangeable, you choose the set up that works for you.

Flex uses a powerful magnet that allows the different elements to be placed just where you want them without wobbling.