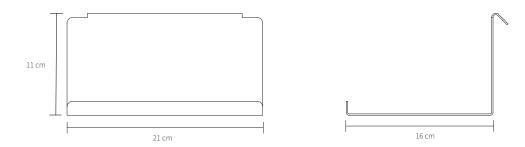

## S P E C I F I C A T I O N S

| Product category                 | Accessories                                                                 |
|----------------------------------|-----------------------------------------------------------------------------|
| Item no.                         | 00427                                                                       |
| EAN code                         | 5712731004275                                                               |
| Country of origin                | Poland                                                                      |
| Tarif                            | 7329.90.98.90                                                               |
| Materials                        | Steel                                                                       |
| Colour                           | White                                                                       |
| Product dimensions (H x L x W)   | 11 cm x 21 cm x 16 cm                                                       |
| Packaging dimensions (H x L x W) | 12 cm x 23,5 cm x 19 cm                                                     |
| Product weight                   | 0,9 kg                                                                      |
| Cleaning                         | Use a soft dry cloth to clean the product<br>Do not use household cleaners. |