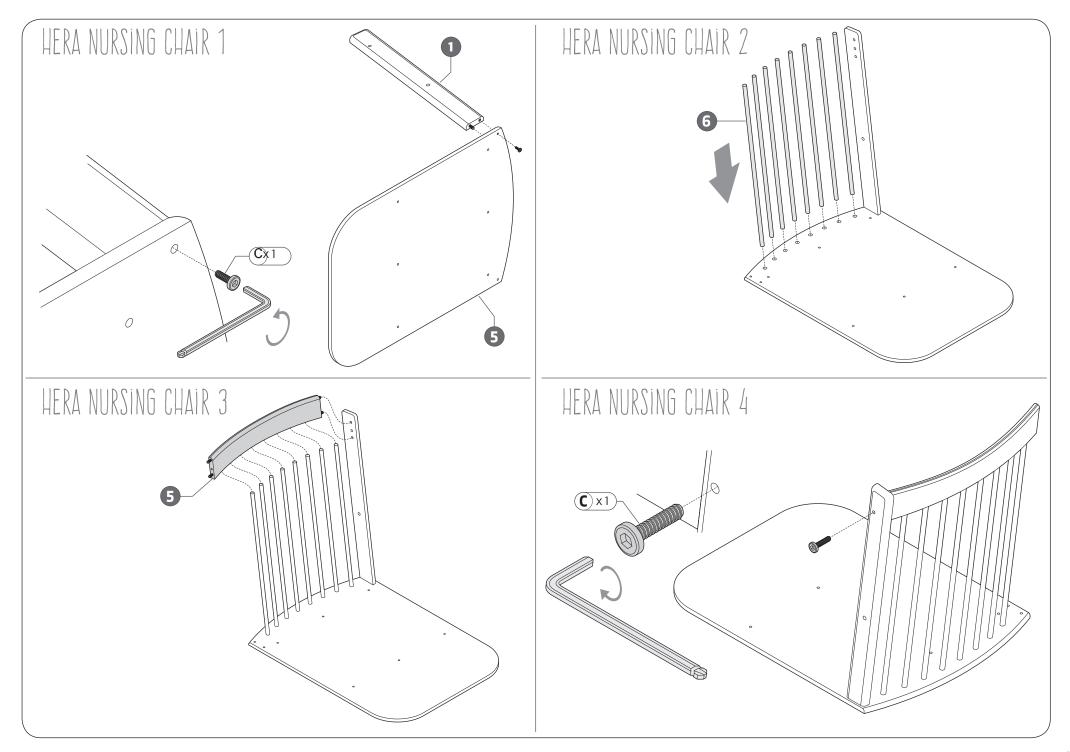

# HERA NURSING CHAIR Assembly instructions

IMPORTANT: Please read carefully and retain for future reference