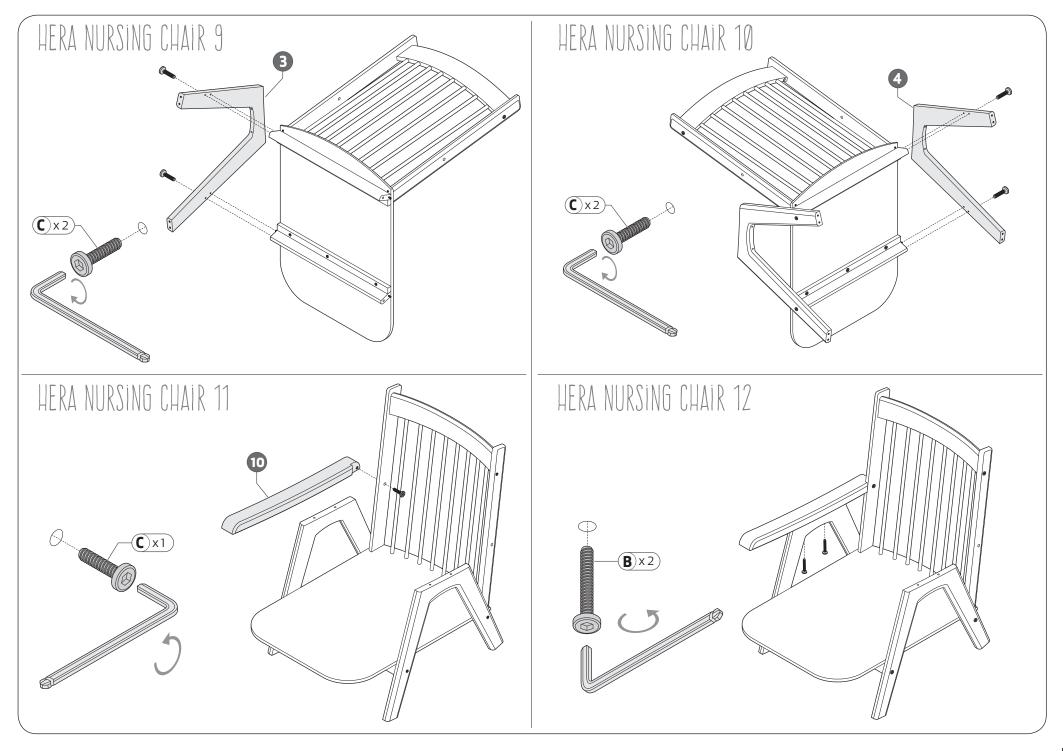

# HERA NURSING CHAIR Assembly instructions

IMPORTANT: Please read carefully and retain for future reference











## Hera nursing chair safety information

#### IMPORTANT: READ THESE INSTRUCTIONS CAREFULLY AND RETAIN FOR FUTURE REFERENCE

#### **INSTRUCTIONS FOR SAFE USE**

- **DO NOT LEAVE CHILD UNATTENDED.** The safety of your child is your responsibility.
- Check regularly that all of the fittings and screws are fully tightened and are not damaged. Loose screws or fittings can pinch parts of the body and/or clothing resulting in the risk of strangulation.
- Do not use replacement parts that are not recommended or supplied by the manufacturer.
- Be aware of the risk of open fires and other sources of heat, such as electric fires, gas fires etc. in the near vicinity of the nursing chair.
- Always leave the nursing chair clean and dry after use. Wipe away any spillages straight away.
- Ensure the