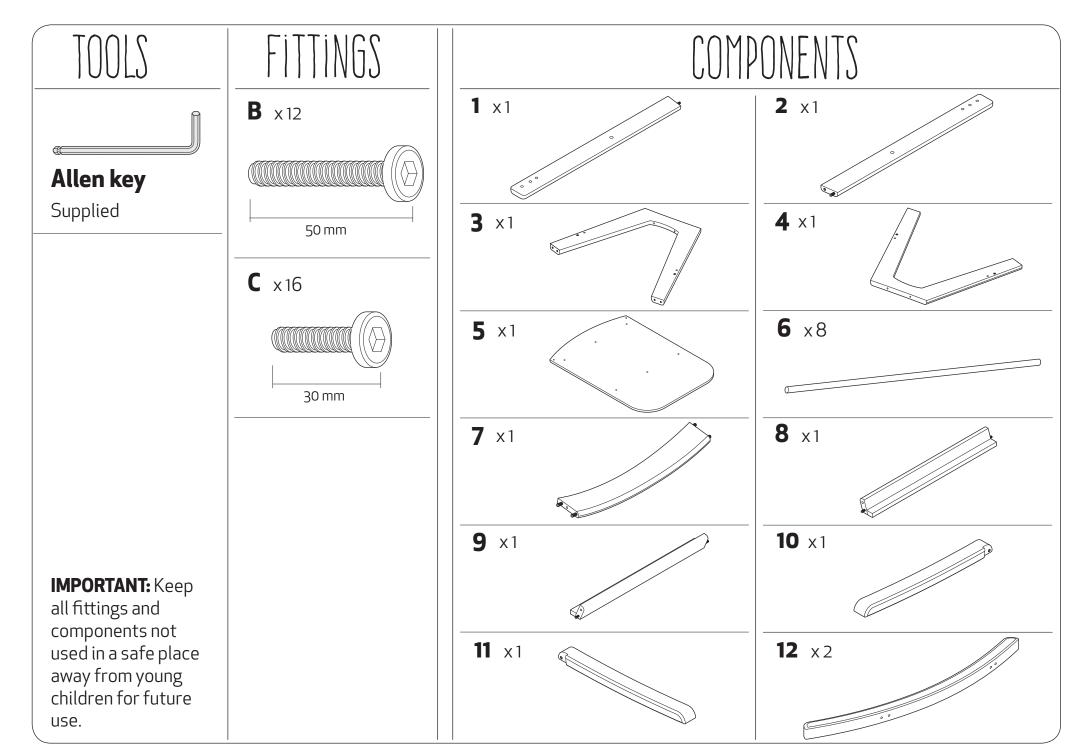

# HERA NURSING CHAIR Assembly instructions

IMPORTANT: Please read carefully and retain for future reference