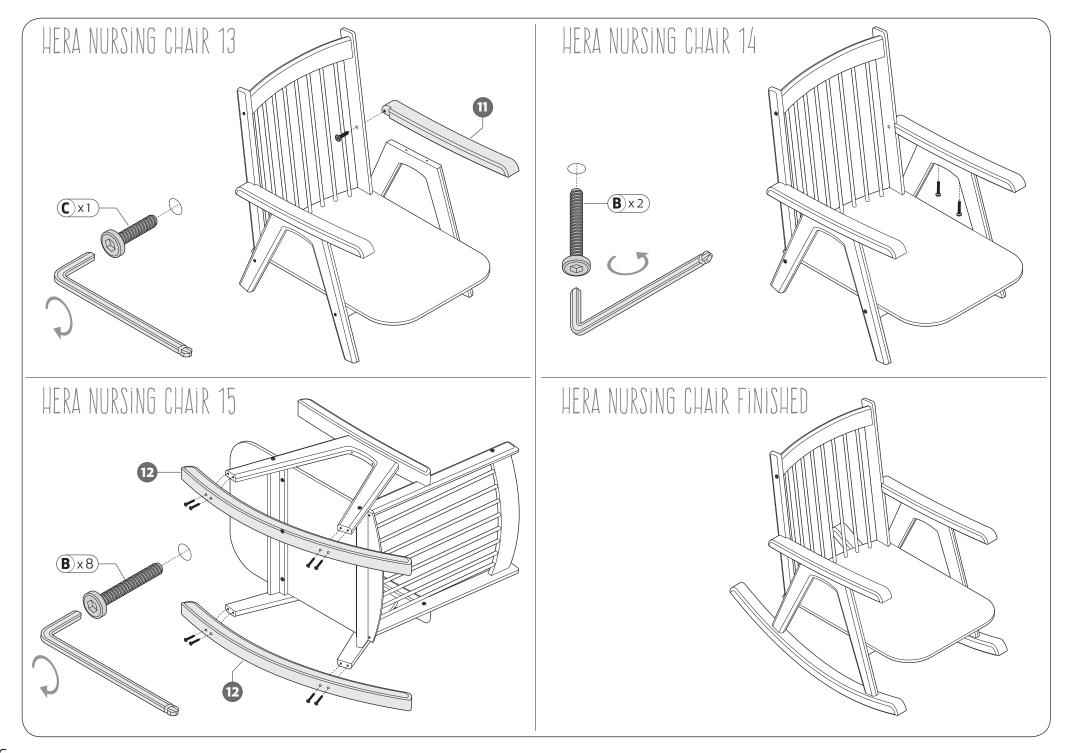

# HERA NURSING CHAIR Assembly instructions

IMPORTANT: Please read carefully and retain for future reference











## Hera nursing chair safety information

#### IMPORTANT: READ THESE INSTRUCTIONS CAREFULLY AND RETAIN FOR FUTURE REFERENCE

#### **INSTRUCTIONS FOR SAFE USE**

- **DO NOT LEAVE CHILD UNATTENDED.** The safety of your child is your responsibility.
- Check regularly that all of the fittings and screws are fully tightened and are not damaged. Loose screws or fittings can pinch parts of the body and/or clothing resulting in the risk of strangulation.
- Do not use replacement parts that are not recommended or supplied by the manufacturer.
- Be aware of the risk of open fires and other sources of heat, such as electric fires, gas fires etc. in the near vicinity of the nursing chair.
- Always leave the nursing chair clean and dry after use. Wipe away any spillages straight away.
- Ensure the nu