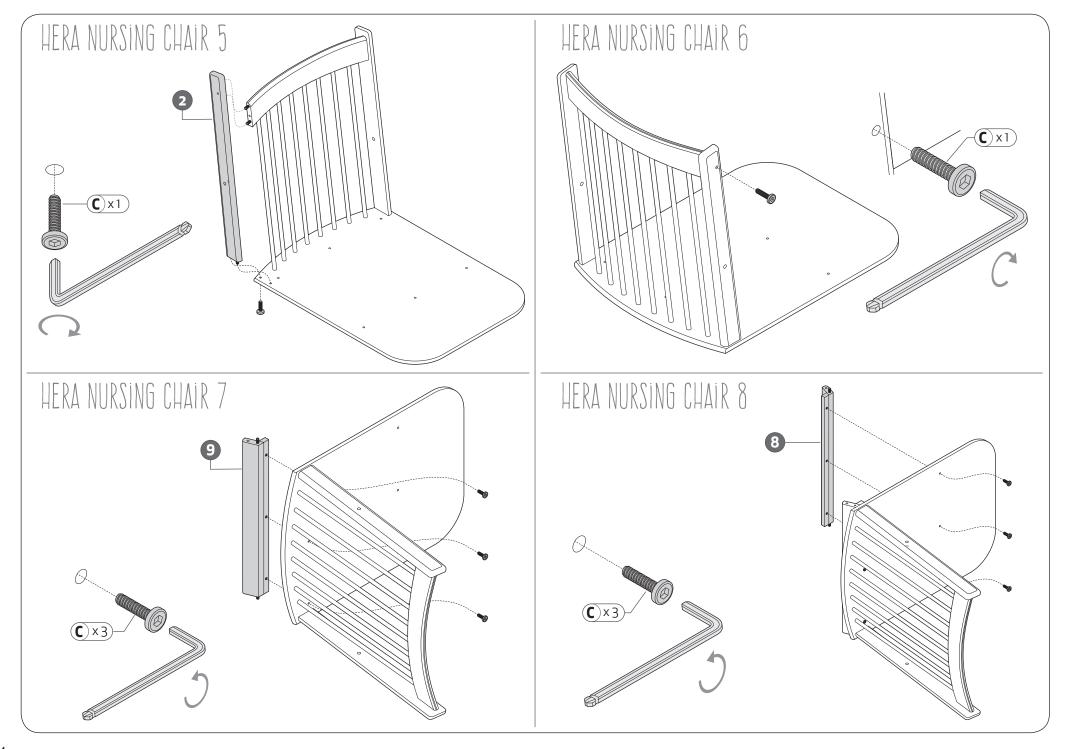

# HERA NURSING CHAIR Assembly instructions

IMPORTANT: Please read carefully and retain for future reference