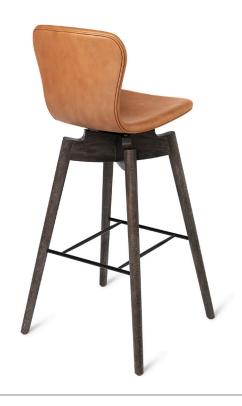

The silhouette of the Shell Bar Stool is elegant and features long lines in solid oak wood and a soft leather backrest swivel-seat in rich and genuine tones and with clean hand tailored stitches.

Together with the most recognised leather supplier in Denmark, Sorensen Leather, Mater has selected the most durable leathers that fit with Mater's values and aesthetic. The Sorensen ULTRA leather chosen for the Shell Bar Stool further enhance the 'everyday use' and making it ideal for both commercial and residential use. A layer of foam is making the seating of the chair a more comfortable and soft experience.

The frame is crafted in solid FSC certified oak with a water-based sirka grey lacquer stain.

Fabrics/leathers and COM available for contract market upon request. Minimum purchase of 12 pcs.

ITEM NO. 02193/02190 Ultra Cognac