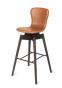

The silhouette of the Shell Bar Stool is elegant and features long lines in solid oak wood and a soft leather backrest swivel-seat in rich and genuine tones and with clean hand tailored stitches.

Together with the most recognised leather supplier in Denmark, Sorensen Leather, Mater has selected the most durable leathers that fit with Mater's values and aesthetic. The Sorensen ULTRA leather chosen for the Shell Bar Stool further enhance the 'everyday use' and making it ideal for both commercial and residential use. A layer of foam is making the seating of the chair a more comfortable and soft experience.

The frame is crafted in solid FSC certified oak with a water-based sirka grey lacquer stain.

Fabrics/leathers and COM available for contract market upon request. Minimum purchase of 12 pcs.

ITEM NO. 02193/02190 Ultra Cognac

02194/02190 Ultra Black 02195/02190 Ultra Brandy

**DESIGNER** Michael W. Dreeben | US

FRAME FSC certified oak
FINISH Sirka grey stain

TOP ULTRA Leather; pigmented

ORIGIN Europe

**DIM** W: 37 cm | 14.5"

D: 45 cm | 17.7" H: 102 cm | 40.1" SH: 75 cm | 29.5"