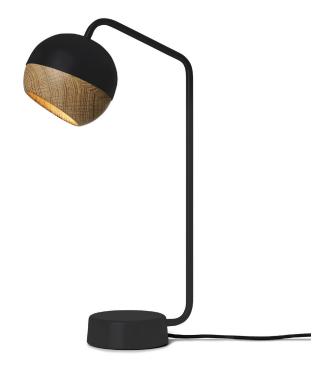

The Mater Ray Lamps are a stunning new lighting series, combining oak and steel in a beautifully innovative contrast. Designed by Danish design studio PEDERJESSEN, The Ray collection has a strong aesthetic reference to Nordic minimalism and materials, yet utilises low energy. The wooden globe shade is mounted inside the steel shell with magnets so that the user can position the beam of light in any direction.

Ray's outer shell is constructed in steel, with wooden inner globe housing, and textile-covered cord. Ray is available as a table lamp, a wall lamp and pendant light in black or white.

ITEM NO. 02501 Pendant Lamp - White

02502 Pendant Lamp - Black 02511 Wall Lamp - White 02512 Wall Lamp - Black 02521 Table Lamp - White 02522 Table Lamp - Black

DESIGNERPEDERJESSEN | DKMATERIALSteel and oak wood

COLOUR Black, white

**LIGHT SOURCE** GU9 - max 2.5W LED. Class II - IP20

(Bulb included) European wiring

ORIGIN Europe

**PENDANT** Ø 119 mm | DIA 4.6"

WALL H 318 mm x D 172 mm x W 119 mm

H 12.5" x D 6.7" x W 4.6"

**TABLE** H 401 mm x D 225 mm x W 119 mm

H 15.7" x D 8.8" x W 4.6"