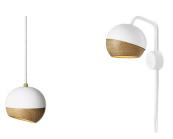

Ray's outer shell is constructed in steel, with wooden inner globe housing, and textile-covered cord. Ray is available as a table lamp, a wall lamp and pendant light in black or white.

ITEM NO. 02501 Pendant Lamp - White

02502 Pendant Lamp - Black 02511 Wall Lamp - White 02512 Wall Lamp - Black 02521 Table Lamp - White 02522 Table Lamp - Black

DESIGNERPEDERJESSEN | DKMATERIALSteel and oak wood

COLOUR Black, white

**LIGHT SOURCE** GU9 - max 2.5W LED. Class II - IP20