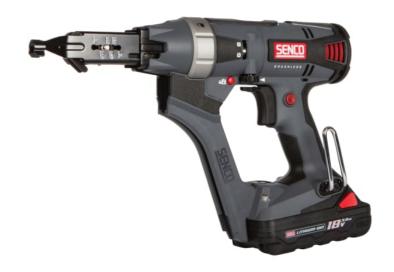

## DS525-18V DuraSpin® Auto-Feed Screwdriver 18V 2 x 3.0Ah Li-ion

The Senco DS525-18V DuraSpin Auto-Feed Screwdriver is powered by an efficient, variable speed, brushless motor. It has a variable speed selector for heavy steel and a quick-release feed system with our patented corner fit technology. The DS525-18V also features feed on return, so the next screw is aligned with the bit for better line of sight and easier, more accurate screw placement. This tool is ideal for dry lining jobs. Comes with a 5-Year Warranty. Supplied with: 2 x 18V 3.0Ah Li-ion Batteries, 1 x Li-ion Charger and 2 x 174mm Screwdriver Bits. Specification: Fastener Type: Collated Screws Fastener Length: 25-55mm Screw Diameter: 3.5-5.5mm Rotations per minute: 5,000 rpm Torque: 5Nm Tool Dimensions (LxWxH): 372 x 86 x 241mm Recharge Time: 100% 45 minutes, 80% 15 minutes Weight: 2.48kg