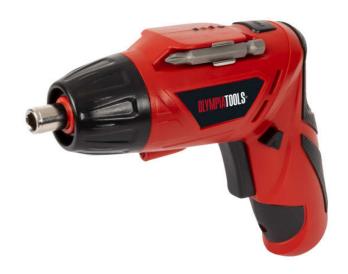

## Olympia Power Tools (OLPSD36LI)

## Cordless Screwdriver 3.6V 1 x 1.3Ah Li-ion

Olympia Tools Cordless Screwdriver with an easy-to-use pivot handle that changes from a traditional pistol grip handle to a straight handle for use in confined spaces. An automatic spindle lock makes it easy to switch between bits. Fitted with a comfortable soft grip handle and an LED job light. There is also a handy charge level indicator for easier work management. Supplied with: 1 x 3.6V 1.3Ah Li-ion Battery, 1 x Charger and 4 x Screwdriver Bits. Specification: Bit Holder: 6.35mm (1/4in) No Load Speed: 230/min. Max. Torque: 3Nm Charging Time: 3-5 hours Weight: 0.35kg