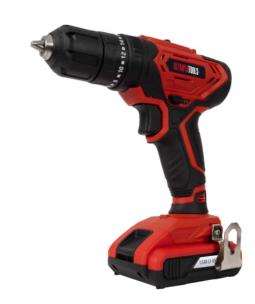

## Cordless Combi Drill 20V 1 x 1.5Ah Li-ion

Olympia Tools Cordless Combi Drill with a 2-speed gearbox and variable speed control, covering a wide range of applications. For added safety, there is a Quick Stop function. Fitted with an ergonomic soft grip handle for increased user comfort and control. Other features include an LED work light, ideal for use in dark, confined spaces and a battery charge LED indicator. Supplied with: 1 x 20V 1.5Ah Li-ion Battery, 1 x Charger and 1 x Belt Clip. Specification: Chuck: 10mm Keyless No Load Speed: 0-400/0-1,350/min. Impact Rate: 6,000/20,250/bpm Torque: 28Nm, 18 &#43 3 Settings Capacity: Steel 6mm, Masonry 10mm, Wood 20mm Charge Time: 3-5 hours Weight: 1.50kg