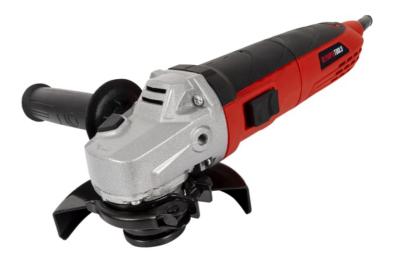

## Olympia Power Tools (OLPAG115500) Angle Grinder 115mm 500W 240V

Olympia Tools Angle Grinder with a powerful motor and all-metal gearbox for increased durability. A spindle lock system enables you to change the disc quickly. The body features a soft grip section and there is also a 2 position soft grip, side handle for increased control. Fitted with a tool-less disk guard for increased safety during operation. Specification: Input Power: 500W No Load Speed: 12,000/min. Disc Diameter: 115mm Spindle Thread: M14 Weight: 1.5kg

**Voltage** 240V Input Power 500W **No Load Speed RPM** 12,000

**Spindle Thread** M14