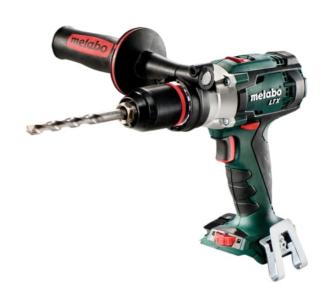

# SB 18 LTX IMPULS Combi Drill 18V Bare Unit

The Metabo SB 18 LTX Brushless Impuls Combi Drill has a powerful Metabo 4-pole motor for fast drilling and screwdriving. Selectable 'impuls' mode for removal of stubborn screws and for spot-drilling on smooth surfaces. Fitted with a high-performance impact mechanism for optimum drilling performance. The robust die-cast aluminium gear housing provides optimum heat dissipation and long service life. Other features include: an integrated working light, handy belt hook and bit case which can be fixed either on the right or left side and a spindle with hexagonal recess for screwdriver bits for working without chuck. Ultra-M technology for the highest performance, gentle charging and 3-years of warranty on the battery pack. Specification: No Load Speed: 0-500/0-1,700/min. Impact Rate: 32,300/bpm Max. Torque: 55/110Nm, Pulse Torque: 60Nm Capacity: Concrete 16mm, Steel 13mm, Wood 65mm Weight: 2.4kg (including battery pack) This Metabo SB 18 LTX IMPULS Combi Drill 18V is supplied as a Bare Unit - No Battery or Charger supplied.