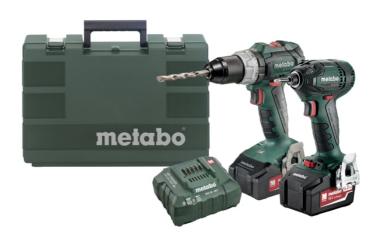

## Combi & Impact Driver Twin Pack 18V 2 x 5.2Ah Li-ion

This Metabo Combi Impact Driver Twin Pack contains the following: 1 x 18V SB 18 LT BL Brushless Combi Drill with a compact design. Its unique Metabo brushless motor provides quick work progress and the highest efficiency when drilling and screwdriving. Fitted with a high-performance impact mechanism for optimum drilling performance. No Load Speed: 0-600/0-2,100/min. Impact Rate: 31,950/bpm Max. Torque: 34/60Nm Capacity: Masonry 13mm, Steel 13mm, Wood 38mm 1 x 18V SSD 18 LTX 200 BL Brushless Impact Driver with Automatic Power Shift (APS), supports working with self-tapping screws: automatic torque reduction after drilling to prevent overtightening. With 12-speed/ torque levels for a wide range of applications. The robust die-cast aluminium gear housing provides optimum heat dissipation and durability. Bit Holder: 6.35mm (1/4in) No Load Speed: 2,900/min. Impact Rate: 4,000/bpm Max. Torque: 200Nm, Settings: 12 Max. Screw Size: M16 Also supplied with: 2 x 18V 5.2Ah Li-ion Batteries, 1 x Charger and 1 x Carry Case.