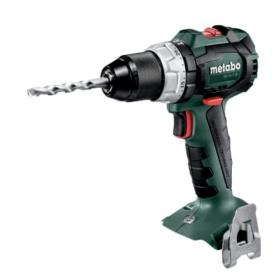

## Metabo (MPTSB18LT)

## SB 18 LT BL Brushless Combi Drill 18V Bare Unit

The Metabo SB 18 LT BL Brushless Combi Drill has a compact design, ideal for universal and demanding applications. Its unique Metabo brushless motor provides quick work progress and the highest efficiency when drilling and screwdriving. Fitted with a high-performance impact mechanism for optimum drilling performance. It also has an integrated working light to illuminate the contact area, a handy belt hook and bit case which can be fixed either on the right or left side, Ultra-M technology for the highest performance, gentle charging and 3-years of warranty on the battery pack. Specification: Chuck: 1.5-13mm No Load Speed: 0-600/0-2,100/min. Impact Rate: 31,950/bpm Max. Torque: 34/60Nm Capacity: Masonry/Steel 13mm, Wood 38mm

| Input Power (Battery) | Max. Torque          | <b>No Load Speed RPM</b> | <b>Chuck Capacity</b> |
|-----------------------|----------------------|--------------------------|-----------------------|
| Bare Unit             | 60Nm                 | 0-600/0-2,100            | 13mm                  |
|                       |                      |                          |                       |
| Capacity: Masonry     | Capacity: Steel/Wood | -                        | -                     |
| 13mm                  | 13mm/38mm            | -                        | -                     |