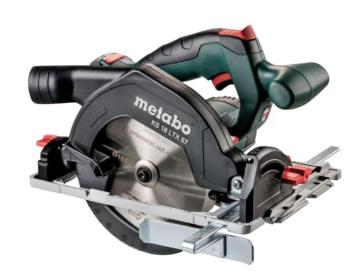

## KS 18 LTX 57 Circular Saw 165mm 18V Bare Unit

The Metabo KS 18 LTX 57 Circular Saw is powerful and lightweight, ideal for universal use on construction sites. Its aluminium base plate can be directly used on guide rails from Metabo and other manufacturers. Fast brake stops the saw blade quickly and improves safety. It offers accurately angled bevel cuts down to 50, with handy snap-in point at 45. With a 0 position re-adjustable for highest cutting precision. The clearly visible cutting indicator provides precise sawing after initial cut. The handle is covered with a non-slip, soft grip surface for safer guidance and added comfort. Bare Unit - No Battery or Charger supplied. Supplied with: 1 x Carbide Circular Saw Blade 165 x 20mm x 18T, 1 x Parallel Guide/Rip Fence, 1 x Hexagonal Wrench and 1 x MetaLoc Case Insert. Specification: No Load Speed: 4,600/min. Max. Cutting Depth: 90 57mm, 45 43mm Blade: 165 x 20mm Bore Adjustable Depth: 0-57mm Weight: 3.4kg (including battery pack)