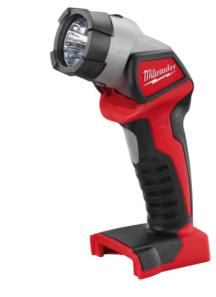

## Milwaukee Power Tools (MILM18TLED0) M18 TLED-0 LED Torch 18V Bare Unit

The Milwaukee M18T LED Torch has a sealed aluminium head, designed for impact and weather resistant durability. The LED light is two times brighter and whiter than conventional incandescent bulbs. Its 135 rotating head allows the user to easily direct the light beam at the desired work area. Fitted with an integrated hook for hands-free use. Bare Unit, No Battery or Charger Supplied. Specification Voltage: 18V Light Output: 160 lumens Weight: 0.7kg